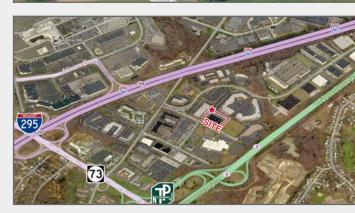

## **Location Information**

- Prime Mount Laurel location with easy access to all of Southern New Jersey's major highways
- Less than 1 mile to NJ Turnpike (Exit 4) and I-295 (Exit 36)
- ½ mile to Route 73; minutes to Routes 38 & 70
- 20 minutes to Center City Philadelphia; convenient to all Phila bridges
- Numerous restaurants, retailers, and hotels in the immediate area, including the Moorestown Mall