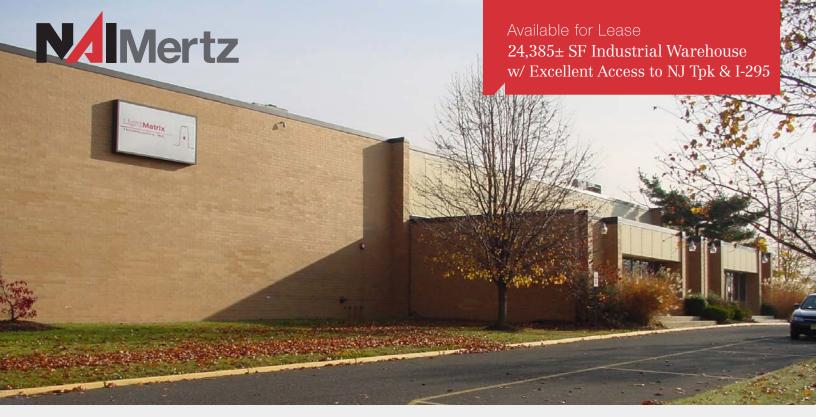

# 204 East Park Drive

Mount Laurel, New Jersey

## **Property Description**

- 24,385± SF available within 50,206± SF industrial building
- Minimum 20' clear ceiling heights
- (4) 8' x 8' tailgate loading docks
- Column spacing: 46' x 24'
- Up to 1,080 SF of office space
- 100% wet sprinklered