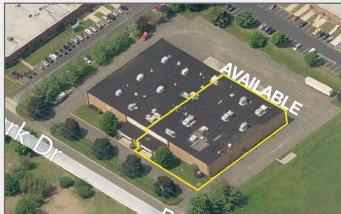

## **Property Description**

- 24,385± SF available within 50,206± SF industrial building
- Minimum 20' clear ceiling heights
- (4) 8' x 8' tailgate loading docks
- Column spacing: 46' x 24'
- Up to 1,080 SF of office space
- 100% wet sprinklered