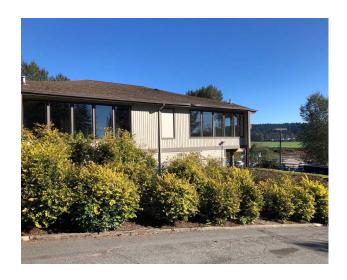

## Willows Road Office Park I

12525 Willows Road NE Kirkland, WA 98034

### **Property Highlights**

- + Approximately 9,062 SF available on the 2nd floor
- + Space is divisible to ±1,408 SF
- + Ample free parking
- + Space is currently in warm shell condition, ready for TI's
- + Abundance of natural light with territorial views
- + Minutes from The Village at Totem Lake, which includes Whole Foods, Trader Joe's, MOD Pizza, Chipotle and 850 new residential units.
- + Easy access to I-405 & SR 520