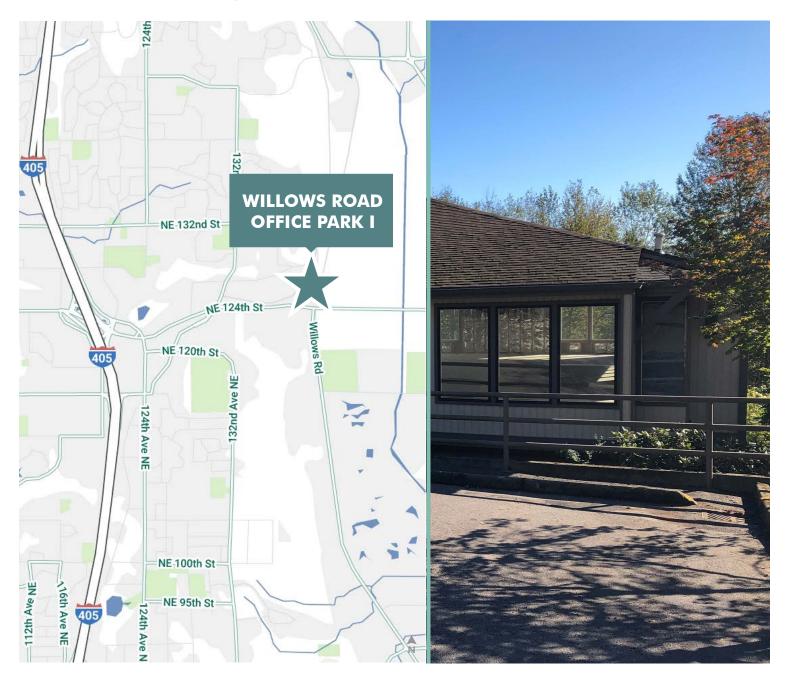

## Willows Road Office Park I

12525 Willows Road NE Kirkland, WA 98034

### **Property Highlights**

- + Approximately 9,062 SF available on the 2nd floor
- + Space is divisible to ±1,408 SF
- + Ample free parking
- + Space is currently in warm shell condition, ready for TI's
- + Abundance of natural light with territorial views
- + Minutes from The Village at Totem Lake, which includes Whole Foods, Trader Joe's, MOD Pizza, Chipotle and 850 new residential units.
- + Easy access to I-405 & SR 520