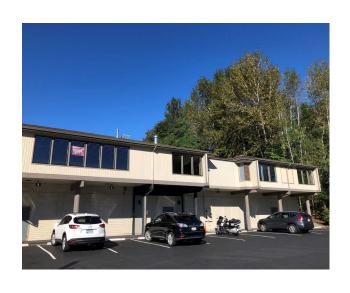

## Willows Road Office Park I

12525 Willows Road NE Kirkland, WA 98034

### **Property Highlights**

- + Approximately 9,062 SF available on the 2nd floor
- + Space is divisible to ±1,408 SF
- + Ample free parking
- + Space is currently in warm shell condition, ready for TI's
- + Abundance of natural light with territorial views
- + Minutes from The Village at Totem Lake, which includes Whole Foods, Trader Joe's, MOD Pizza, Chipotle and 850 new residential units.
- + Easy access to I-405 & SR 520