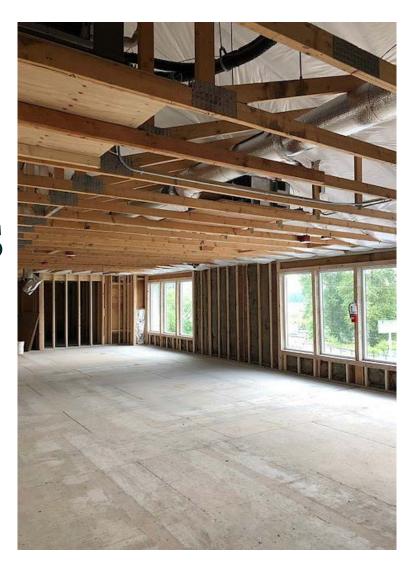

### Building Renovations Complete | Ready for Tenant Improvements

### **Property Highlights**

- + Approximately 9,062 SF available on the 2nd floor
- + Space is divisible to ±1,408 SF
- + Ample free parking
- + Space is currently in warm shell condition, ready for TI's
- + Abundance of natural light with territorial views
- + Minutes from The Village at Totem Lake, which includes Whole Foods, Trader Joe's, MOD Pizza, Chipotle and 850 new residential units.
- + Easy access to I-405 & SR 520