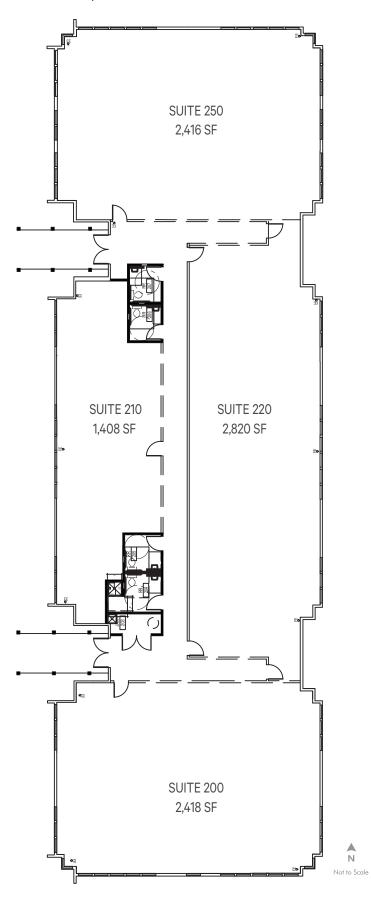

### Space Available

| Suite | Sq. Ft. |
|-------|---------|
| 200   | 2,418   |
| 210   | 1,408   |
| 220   | 2,820   |
| 250   | 2,416   |
| TOTAL | 9,062   |

12525 Willows Road NE | Kirkland, WA 98034