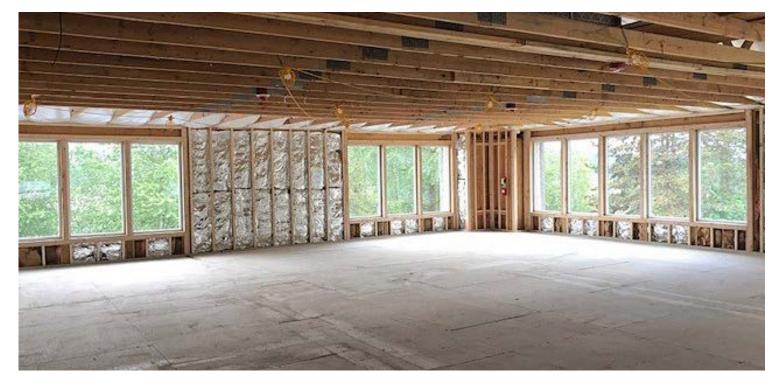

### Building Renovations Complete | Ready for Tenant Improvements

### **Property Highlights**

- + Approximately 9,062 SF available on the 2nd floor
- + Space is divisible to ±1,408 SF
- + Ample free parking
- + Space is currently in warm shell condition, ready for TI's
- + Abundance of natural light with territorial views
- + Minutes from The Village at Totem Lake, which includes Whole Foods, Trader Joe's, MOD Pizza, Chipotle and 850 new residential units.
- + Easy access to I-405 & SR 520