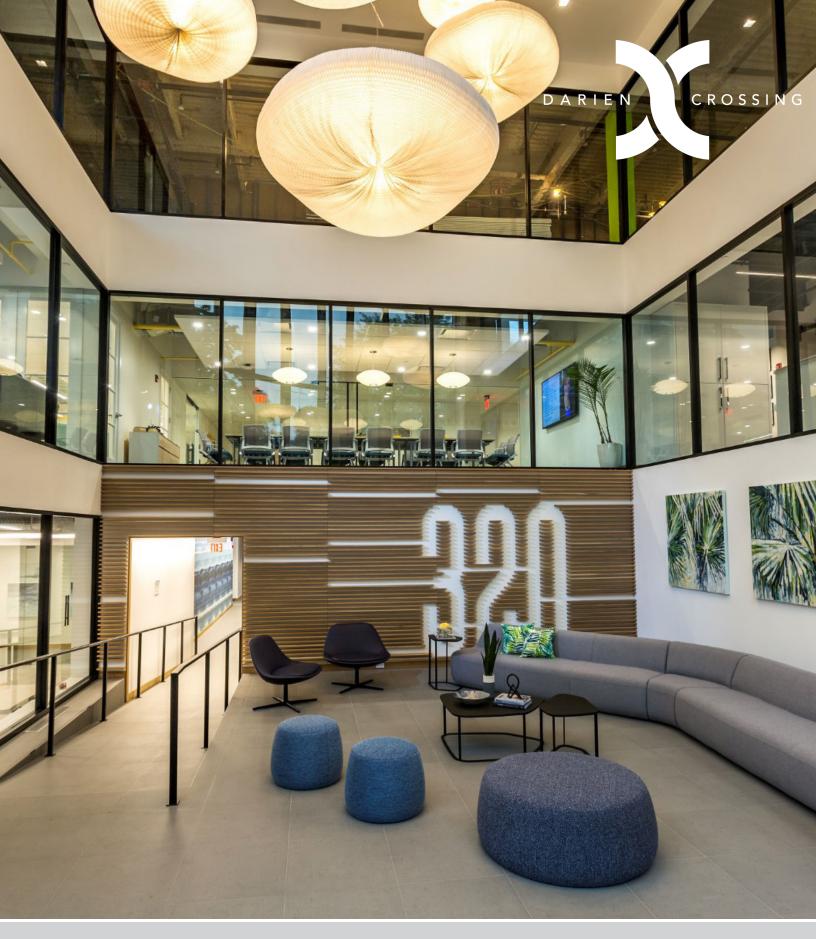

# **NEWLY BRANDED, SITUATED ON 5-ACRE CAMPUS**

POSSESSION: IMMEDIATE ASKING RENT: \$35.00 / SF + ELECTRIC

## **PROPERTY FEATURES**

- Significant renovations completed including new lobby, exterior, common areas, entryway, parking garage, and landscaping
- Diverse amenity package including on-site fitness center, yoga deck, golf simulator, bicycle sharing and cafe with indoor/outdoor seating
- Visibility from Metro-North (within 1 mile) and located immediately off of Exit 13 from I-95
- On-site management and a 24/7 key card access at all entries