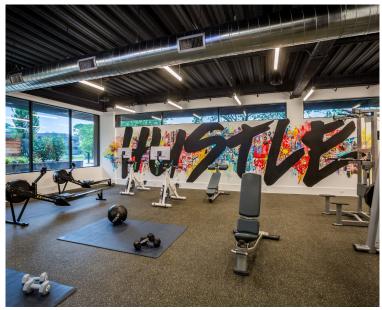

## **PROPERTY FEATURES**

- Significant renovations completed including new lobby, exterior, common areas, entryway, parking garage, and landscaping
- Diverse amenity package including on-site fitness center, yoga deck, golf simulator, bicycle sharing and cafe with indoor/outdoor seating
- Visibility from Metro-North (within 1 mile) and located immediately off of Exit 13 from I-95
- On-site management and a 24/7 key card access at all entries