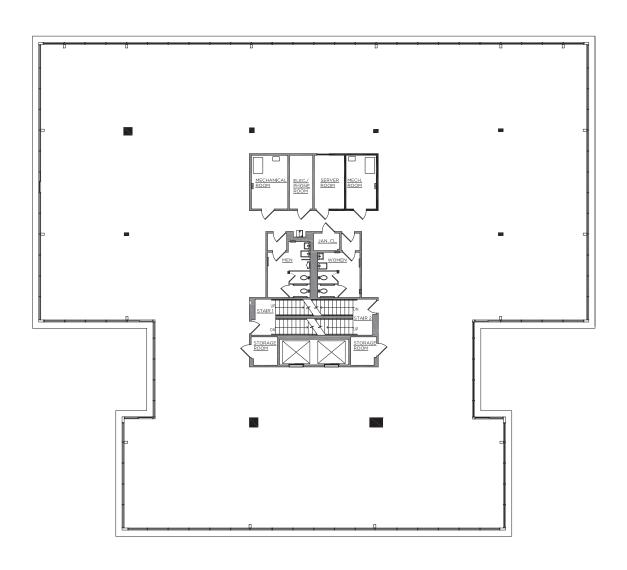

#### 330 Boston Post Road

1st Floor 15,000 RSF

(divisible to 6,000 RSF)

## 320 - 2ND FLOOR **3,624 RSF & 1,796 RSF**

320 - 2ND FLOOR **3,221 RSF** 

330 1ST FLOOR PLAN **15,000 RSF** 