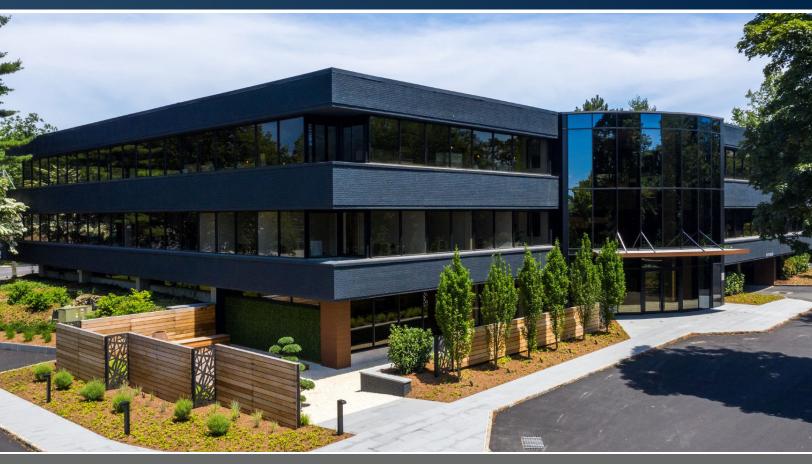

# **NEWLY BRANDED, SITUATED ON 5-ACRE CAMPUS**

POSSESSION: IMMEDIATE ASKING RENT: \$35.00 / SF + ELECTRIC

## **PROPERTY FEATURES**

- Significant renovations completed including new lobby, exterior, common areas, entryway, parking garage, and landscaping
- Diverse amenity package including on-site fitness center, yoga deck, golf simulator, bicycle sharing and cafe with indoor/outdoor seating
- Visibility from Metro-North (within 1 mile) and located immediately off of Exit 13 from I-95
- On-site management and a 24/7 key card access at all entries