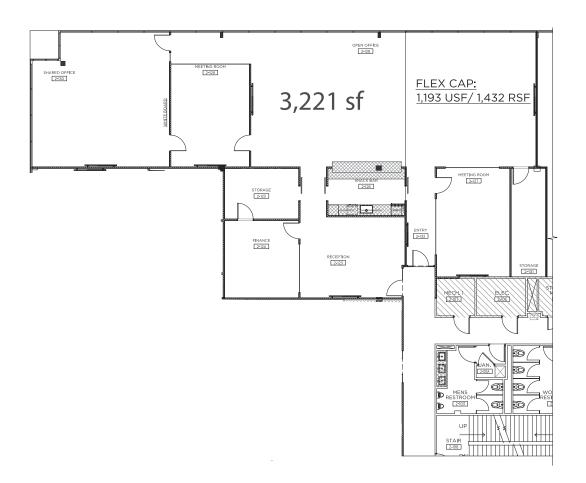

### 320 Boston Post Road

2nd Floor 1,796 RSF\*

2nd Floor 3,624 RSF\*

2nd Floor 3.221 RSF\*

\*contiguous

## 320 - 2ND FLOOR **3,624 RSF & 1,796 RSF**

320 - 2ND FLOOR **3,221 RSF** 

330 1ST FLOOR PLAN **15,000 RSF** 