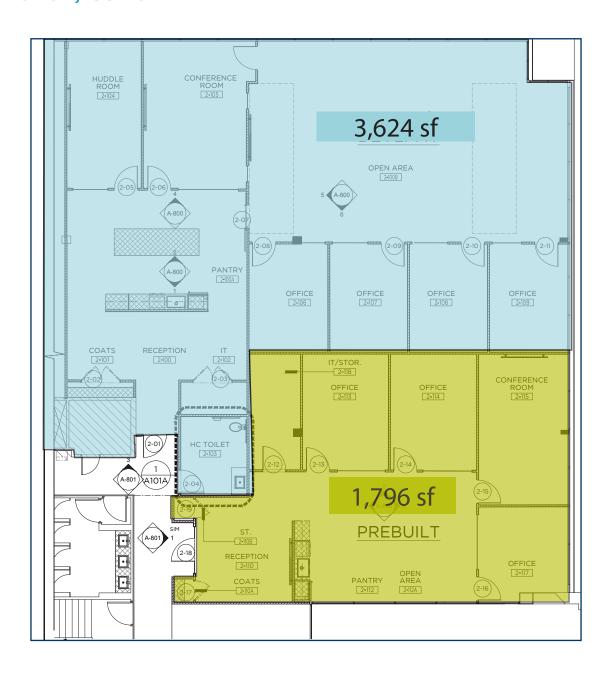

### 320 Boston Post Road

2nd Floor 1,796 RSF\*

2nd Floor 3,624 RSF\*

2nd Floor 3.221 RSF\*

\*contiguous

## 320 - 2ND FLOOR **3,624 RSF & 1,796 RSF**

320 - 2ND FLOOR **3,221 RSF** 

330 1ST FLOOR PLAN **15,000 RSF** 