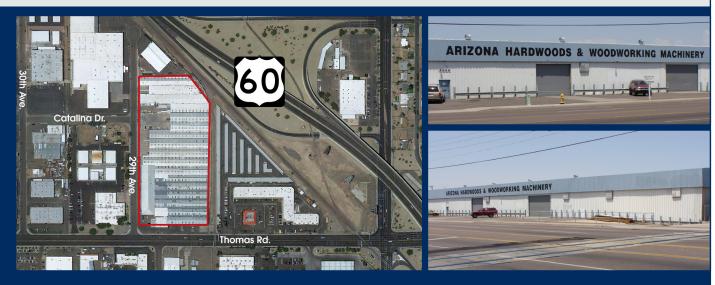

# NEC Thomas Rd & 29th Ave

# Ray Industrial - For Lease

2915 N. 29th Dr, Phoenix, AZ

## **Property Features**

- Grade & Dock High Loading
- 14' 26' Clear Height
- Signage Space Available
- Zoning: I-2, City of Phoenix
- Easy Access From Thomas Rd
- Immediate Access to US-60
- Sprinklered