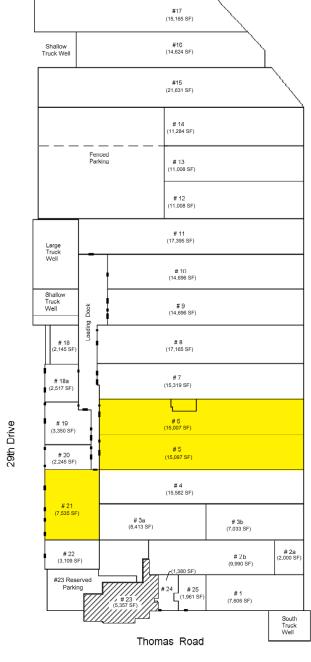

### **Available**

Suite 5/6: \$.25 GRS/Month

± 30,000 SF

Open Warehouse

3 Offices

Suite 21: \$.55 GRS/Month

± 7.535 SF 4 Offices Spray Booth Restroom 200A. 3P

D: 480.966.0842 M: 602.432.1400 dnash@cpiaz.com The information contained herein has been obtained from various sources. We have no reason to doubt its accuracy; however, J. & J. Commercial Properties, Inc. has not verified such information and makes no guarantee, warranty or representation about such information. The prospective buyer or lessee should independently verify all dimensions, specifications, floor plans, and all information prior to the lease or purchase of the property. All offerings are subject to prior sale, lease, or withdrawal from the market without prior notice.