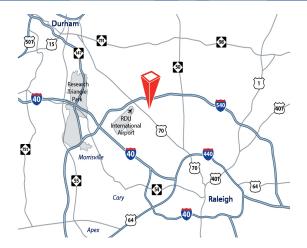

## Location

Centrally located between Downtown Raleigh and Downtown Durham. Approximately 0.9 miles from Interstate 540 and 5.9 miles from Interstate 40. RDU International Airport is conveniently located 2.9 miles away.