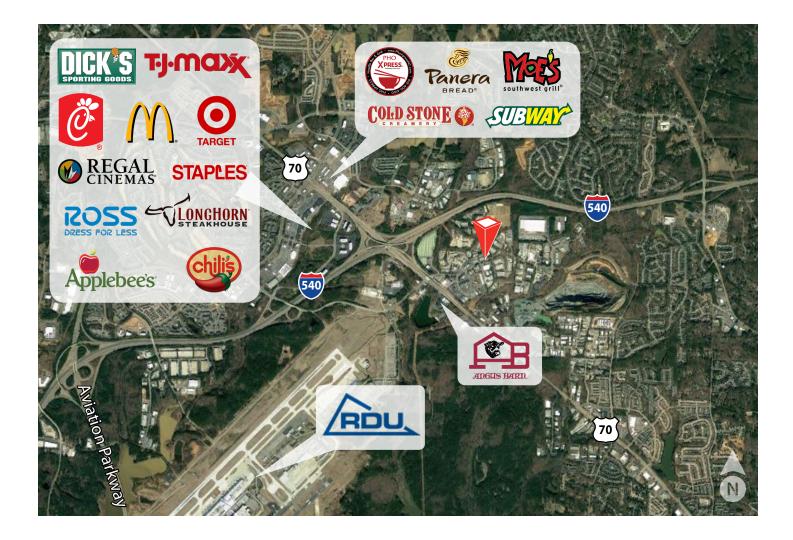

## Location

Centrally located between Downtown Raleigh and Downtown Durham. Approximately 0.9 miles from Interstate 540 and 5.9 miles from Interstate 40. RDU International Airport is conveniently located 2.9 miles away.