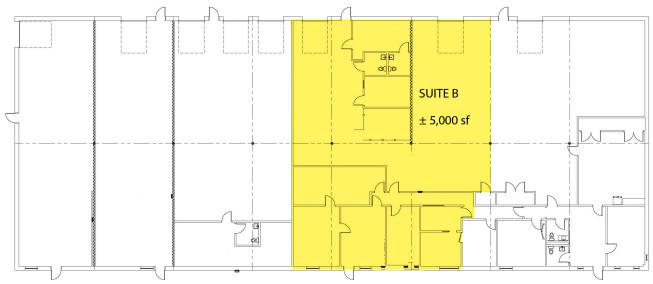

## Floor Plan

### Suite B

| Offices        | Seven (7)                                                  |
|----------------|------------------------------------------------------------|
| Restrooms      | Two (2)                                                    |
| Power          | Three Phase                                                |
| Warehouse      | Fully Conditioned                                          |
| Date Available | February 1, 2019                                           |
| Rate           | \$11.00/sf, NNN                                            |
| Dock Doors     | Two (2)                                                    |
| TICAM          | \$3.60/sf                                                  |
| TICAM includes | Power, Water, Common Area Maintenance, Taxes and Insurance |