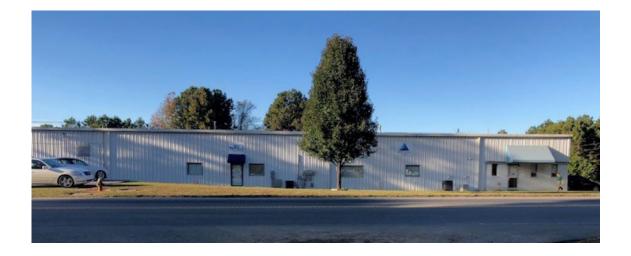

### Opportunity

AVISON

YOUNG

Flex warehouse suite available for lease on April 1, 2019. Suite B offers approximately 5,000 sf of space with 1,700 sf of office and 3,300 sf of warehouse. The warehouse is fully conditioned with 14-foot clear ceilings, and two dockhigh doors. The space allows for a small portion of outside storage. The building is located on Westgate Road with approximately 14,000 vehicles per day (Data provided by NCDOT 2017 Traffic Study).

## Property Photos