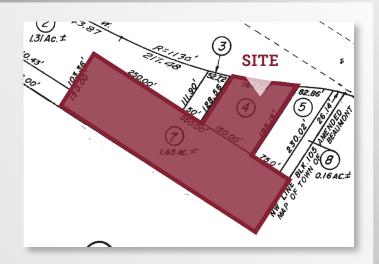

## FOR SALE | ±7,000 SF Metal Building on ±2.23 Acres 609 Luis Estrada Rd, Beaumont, CA

CA - 60 & I - 10 Freeway Interchange Location with Visibility Secured Fenced Yard // MU Zoning (Verify) // Shared Water Meter

## **Property Features**

±7,000 SF Fee Simple Metal Manufacturing

Building on ±2.23 Acre Lot

- Two (2) Ground Level Doors (14 X 14)
- 16' Clear Height
- 400 Amp/3 Phase Power (To Verify)

MARIO CAVILLO mcalvillo@lee-associates.com 951.276.3657 License ID# 01911573