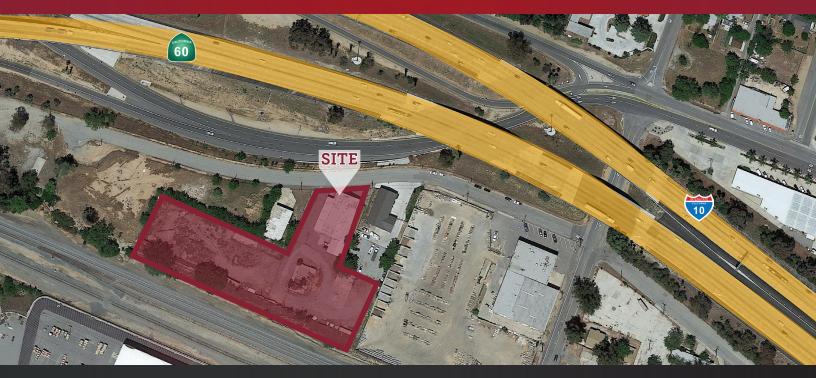

## FOR SALE | ±7,000 SF Metal Building on ±2.23 Acres 609 Luis Estrada Rd, Beaumont, CA

CA - 60 & I - 10 Freeway Interchange Location with Visibility Secured Fenced Yard // MU Zoning (Verify) // Shared Water Meter

## **Property Features**

±7,000 SF Fee Simple Metal Manufacturing

Building on ±2.23 Acre Lot

- Two (2) Ground Level Doors (14 X 14)
- 16' Clear Height
- 400 Amp/3 Phase Power (To Verify)

MARIO CAVILLO mcalvillo@lee-associates.com 951.276.3657 License ID# 01911573