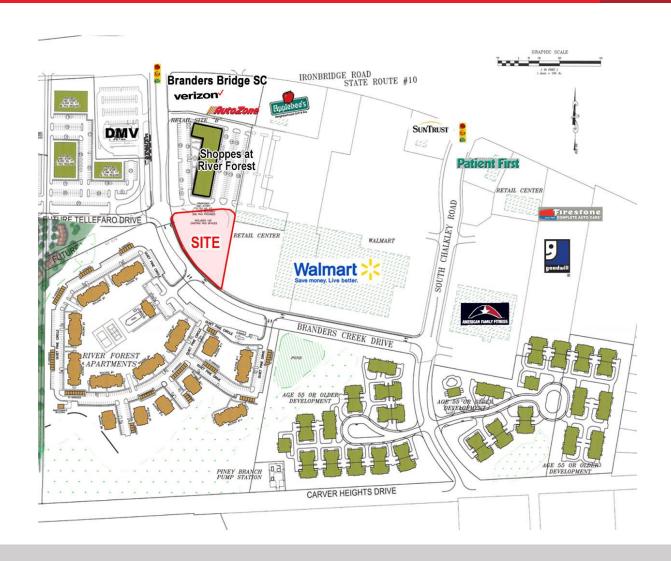

### **NICKI JASSY**

Senior Vice President 804 697 3433 nicki.jassy@thalhimer.com Thalhimer Center 11100 W. Broad Street Glen Allen, VA 23060 www.thalhimer.com

12210 Branders Creek Dr | Chesterfield County, VA