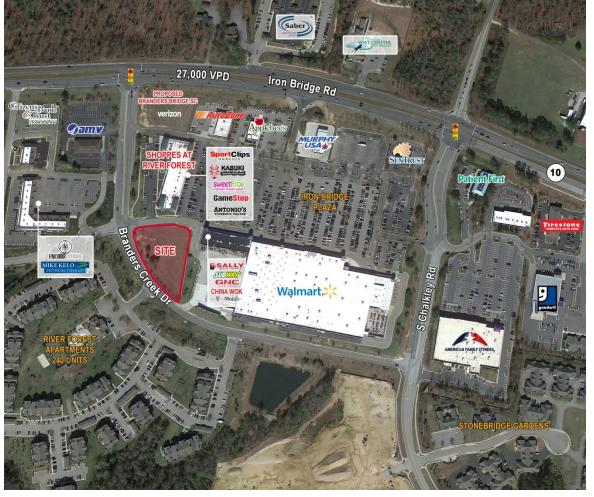

12210 Branders Creek Dr | Chesterfield County, VA



For more information, contact:

### **PETE WALDBAUER**

Vice President 804 697 3564 pete.waldbauer@thalhimer.com

### **NICKI JASSY**

Senior Vice President 804 697 3433 nicki.jassy@thalhimer.com Thalhimer Center 11100 W. Broad Street Glen Allen, VA 23060 www.thalhimer.com

Independently Owned and Operated / A Member of the Cushman & Wakefield Alliance



12210 Branders Creek Dr | Chesterfield County, VA



### **Property Features**

- Site- 1.0 acre
- Zoned C-5
- Traffic Count: 27,000 VPD
- · Signalized intersection
- 1,000+ residential units permitted within one mile

| Demographics   |          |          |          |
|----------------|----------|----------|----------|
|                | 1 Mile   | 3 Miles  | 5 Miles  |
| Population     | 3,401    | 33,533   | 73,499   |
| Avg. HH Income | \$99,737 | \$88,146 | \$83,464 |



For more information, contact:

#### PETE WALDBAUER

Vice President 804 697 3564 pete.waldbauer@thalhimer.com

### **NICKI JASSY**

Senior Vice President 804 697 3433 nicki.jassy@thalhimer.com Thalhimer Center 11100 W. Broad Street Glen Allen, VA 23060 www.thalhimer.com



12210 Branders Creek Dr | Chesterfield County, VA



For more information, contact:

### **PETE