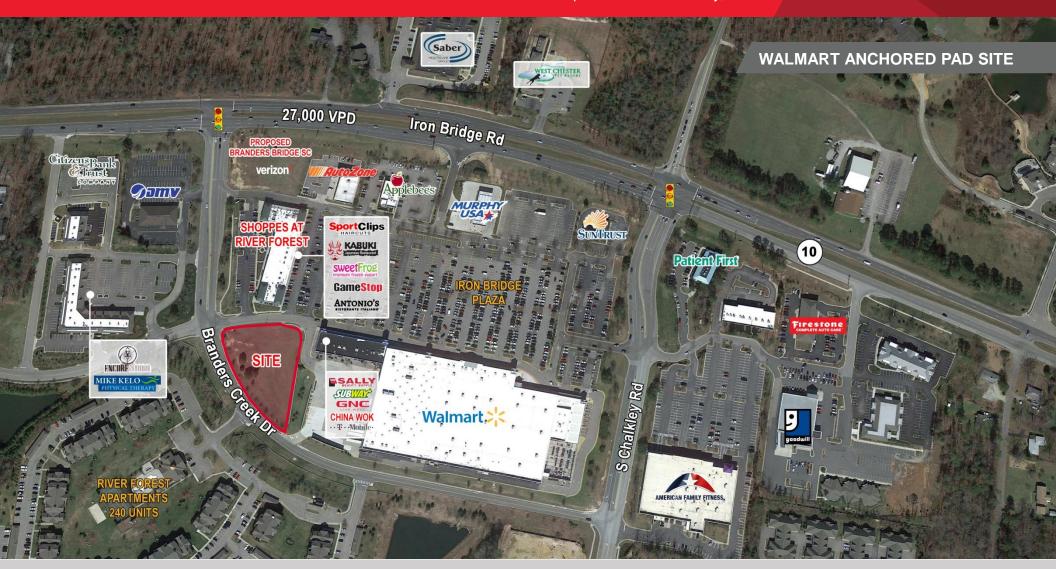

12210 Branders Creek Dr | Chesterfield County, VA

For more information, contact:

### **Property Features**

- Site- 1.0 acre
- Zoned C-5
- Traffic Count: 27,000 VPD
- · Signalized intersection
- 1,000+ residential units permitted within one mile

| Demographics   |          |          |          |
|----------------|----------|----------|----------|
|                | 1 Mile   | 3 Miles  | 5 Miles  |
| Population     | 3,401    | 33,533   | 73,499   |
| Avg. HH Income | \$99,737 | \$88,146 | \$83,464 |