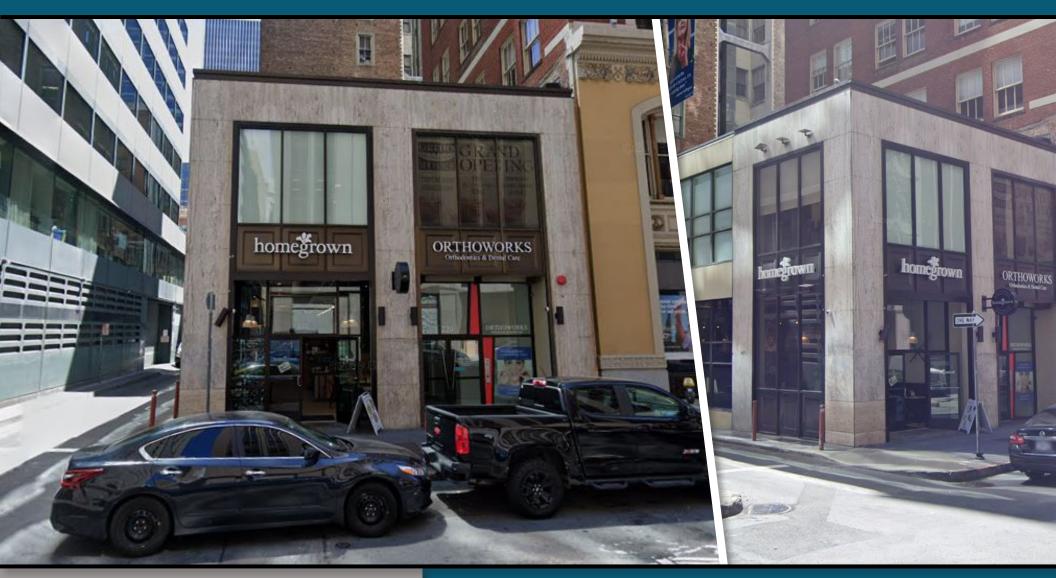

## **Downtown Restaurant/QSR Space for Lease**

Address: 222 Battery Street, San Francisco, CA 94111

Cross Streets: California Street and Halleck alley

Traffic Counts: California Street - 16,849 ADT

Front Street - 4,161 ADT

# HIGHLIGHTS

- 2nd Generation Restaurant Partial Equipment to include grease trap and walk-in
- Hard Corner Location
- Terms: 7 Years Remaining; Two 5-year Options: 1st option is 5% step from year 10, 2nd option is FMV
- Currently occupied by Homegrown, Please Do Not Disturb Tenant