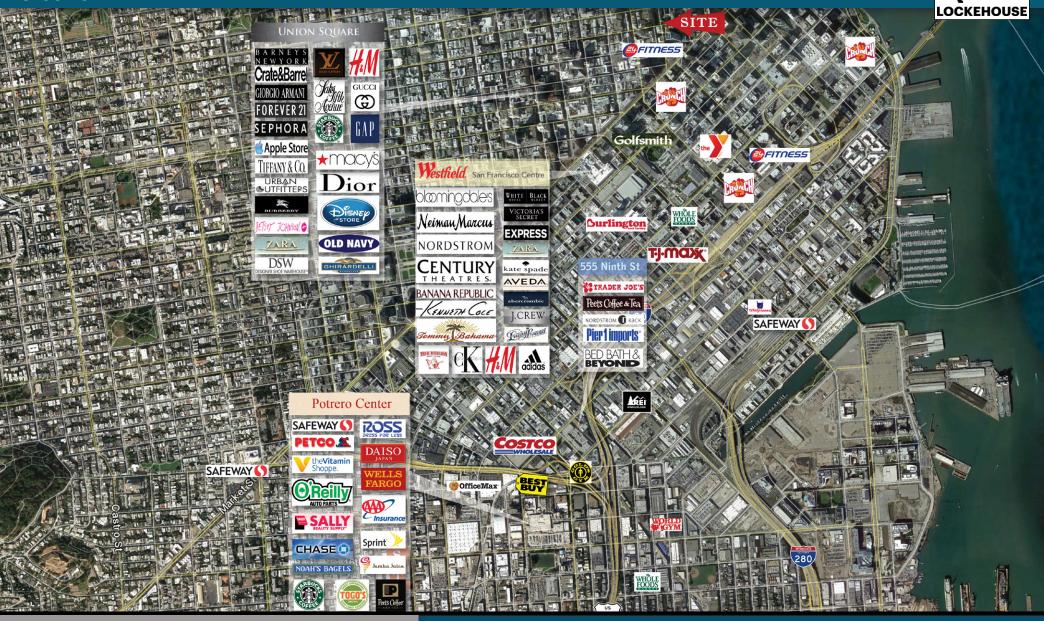

# 222 BATTERY STREET, SAN FRANCISCO, CA 94111

**CLOSE UP MARKET AERIAL** 

222 Battery Street, San Francisco, CA 94111

2099 Mt. Diablo Blvd., Suite 206 Walnut Creek, CA 94596 License #01784084