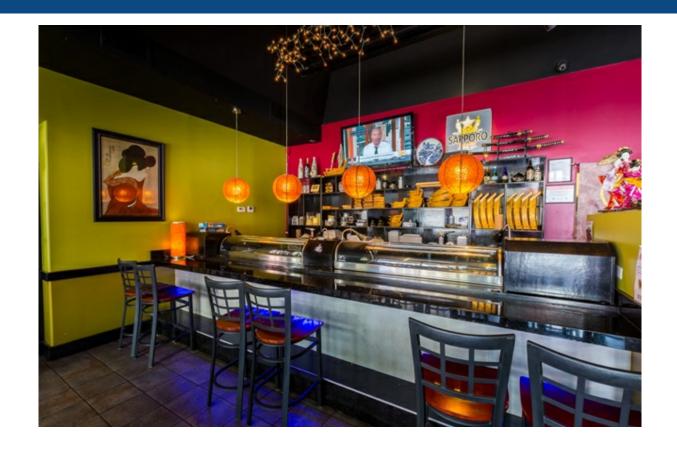

#### **Property Description**

Three retail spaces, including one existing business available for sale in prime North Center location. Perfect for a restaurant operator with additional rental income from thriving business with liquor license. Real Estate Sale Price of \$1,250,000 and Business Sale Price of \$199,000. Building size is 5,303 SF and land size is 7,675 SF. B1-2 Zoning. Current Net Operating Income of \$54,999 (approximately). Projected Net Operating Income of \$113,385.72. Located 0.3 miles from CTA stop at Irving Park. C'est Bien Thai with lease until 9/30/21 with a 5-year option. Wasabi Cafe is owned by ...more information