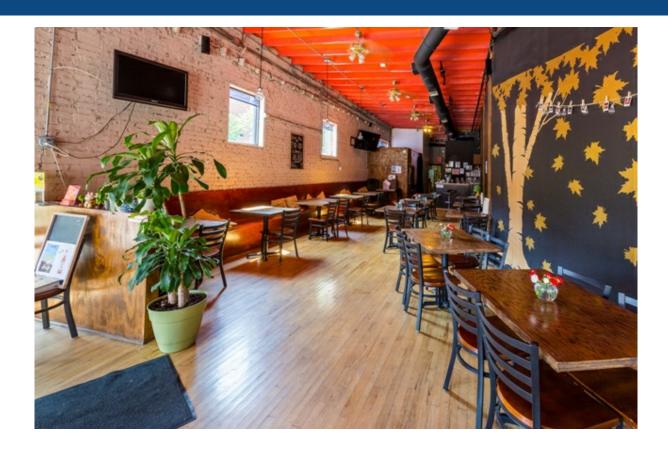

#### **Property Description**

Three retail spaces, including one existing business available for sale in prime North Center location. Perfect for a restaurant operator with additional rental income from thriving business with liquor license. Real Estate Sale Price of \$1,250,000 and Business Sale Price of \$199,000. Building size is 5,303 SF and land size is 7,675 SF. B1-2 Zoning. Current Net Operating Income of \$54,999 (approximately). Projected Net Operating Income of \$113,385.72. Located 0.3 miles from CTA stop at Irving Park. C'est Bien Thai with lease until 9/30/21 with a 5-year option. Wasabi Cafe is owned by ...more information