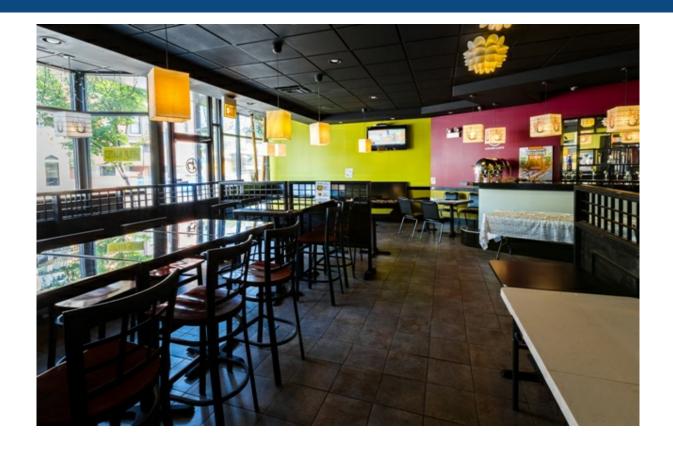

#### **Property Description**

Three retail spaces, including one existing business available for sale in prime North Center location. Perfect for a restaurant operator with additional rental income from thriving business with liquor license. Real Estate Sale Price of \$1,250,000 and Business Sale Price of \$199,000. Building size is 5,303 SF and land size is 7,675 SF. B1-2 Zoning. Current Net Operating Income of \$54,999 (approximately). Projected Net Operating Income of \$113,385.72. Located 0.3 miles from CTA stop at Irving Park. C'est Bien Thai with lease until 9/30/21 with a 5-year option. Wasabi Cafe is owned by ...more information