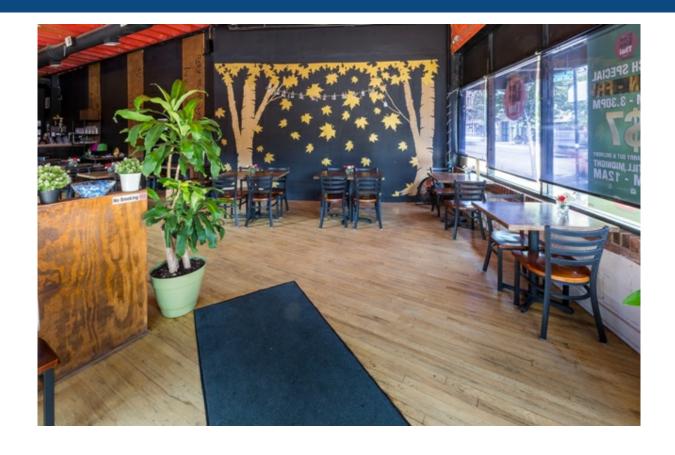

#### **Property Description**

Three retail spaces, including one existing business available for sale in prime North Center location. Perfect for a restaurant operator with additional rental income from thriving business with liquor license. Real Estate Sale Price of \$1,250,000 and Business Sale Price of \$199,000. Building size is 5,303 SF and land size is 7,675 SF. B1-2 Zoning. Current Net Operating Income of \$54,999 (approximately). Projected Net Operating Income of \$113,385.72. Located 0.3 miles from CTA stop at Irving Park. C'est Bien Thai with lease until 9/30/21 with a 5-year option. Wasabi Cafe is owned by ...more information