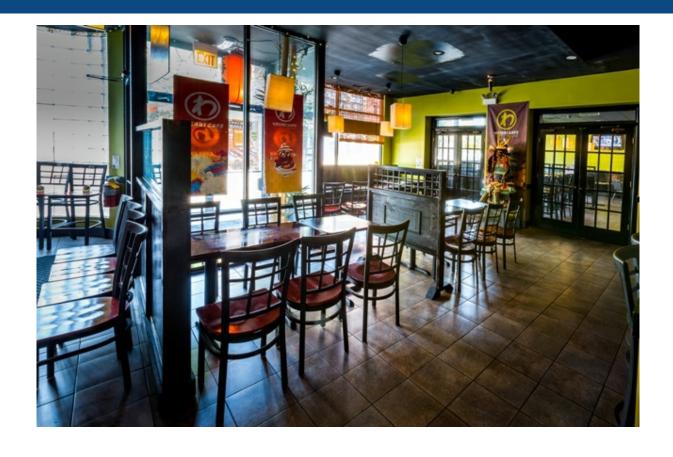

#### **Property Description**

Three retail spaces, including one existing business available for sale in prime North Center location. Perfect for a restaurant operator with additional rental income from thriving business with liquor license. Real Estate Sale Price of \$1,250,000 and Business Sale Price of \$199,000. Building size is 5,303 SF and land size is 7,675 SF. B1-2 Zoning. Current Net Operating Income of \$54,999 (approximately). Projected Net Operating Income of \$113,385.72. Located 0.3 miles from CTA stop at Irving Park. C'est Bien Thai with lease until 9/30/21 with a 5-year option. Wasabi Cafe is owned by ...more information