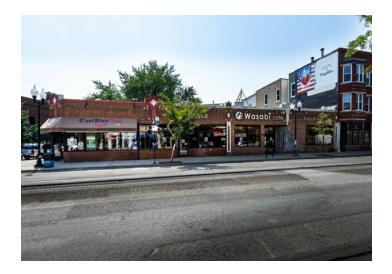

#### **Property Description**

Three retail spaces, including one existing business available for sale in prime North Center location. Perfect for a restaurant operator with additional rental income from thriving business with liquor license. Real Estate Sale Price of \$1,250,000 and Business Sale Price of \$199,000. Building size is 5,303 SF and land size is 7,675 SF. B1-2 Zoning. Current Net Operating Income of \$54,999 (approximately). Projected Net Operating Income of \$113,385.72. Located 0.3 miles from CTA stop at Irving Park. C'est Bien Thai with lease until 9/30/21 with a 5-year option. Wasabi Cafe is owned by ...more information

#### **Property Details**

SALE PRICE: **\$1,250,000** 

PROPERTY TAX: \$56,984

ZONING: B1-2

BUILDING SQ FT: 5,303

SITE SQUARE FEET: 7,675

ANNUAL NET OPERATING INCOME: \$54,999

CHICAGO, ILLINOIS 60613