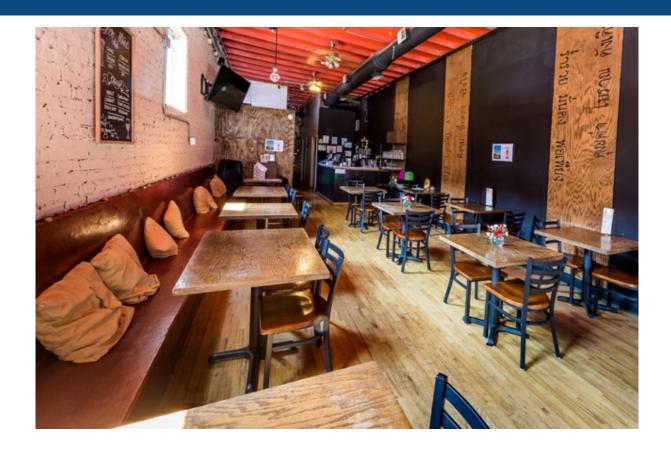

#### **Property Description**

Three retail spaces, including one existing business available for sale in prime North Center location. Perfect for a restaurant operator with additional rental income from thriving business with liquor license. Real Estate Sale Price of \$1,250,000 and Business Sale Price of \$199,000. Building size is 5,303 SF and land size is 7,675 SF. B1-2 Zoning. Current Net Operating Income of \$54,999 (approximately). Projected Net Operating Income of \$113,385.72. Located 0.3 miles from CTA stop at Irving Park. C'est Bien Thai with lease until 9/30/21 with a 5-year option. Wasabi Cafe is owned by ...more information