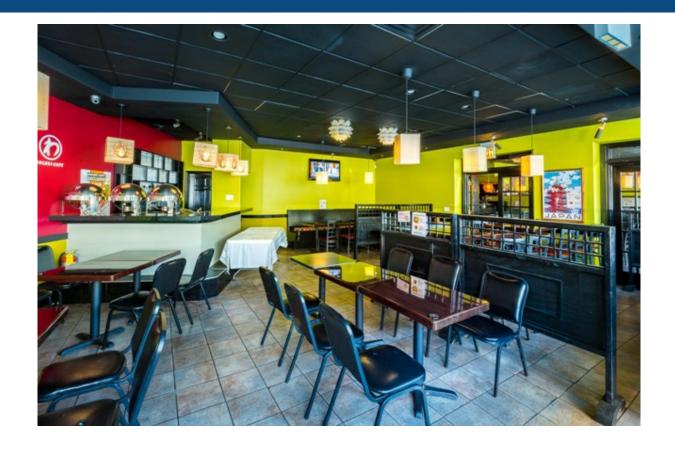

#### **Property Description**

Three retail spaces, including one existing business available for sale in prime North Center location. Perfect for a restaurant operator with additional rental income from thriving business with liquor license. Real Estate Sale Price of \$1,250,000 and Business Sale Price of \$199,000. Building size is 5,303 SF and land size is 7,675 SF. B1-2 Zoning. Current Net Operating Income of \$54,999 (approximately). Projected Net Operating Income of \$113,385.72. Located 0.3 miles from CTA stop at Irving Park. C'est Bien Thai with lease until 9/30/21 with a 5-year option. Wasabi Cafe is owned by ...more information