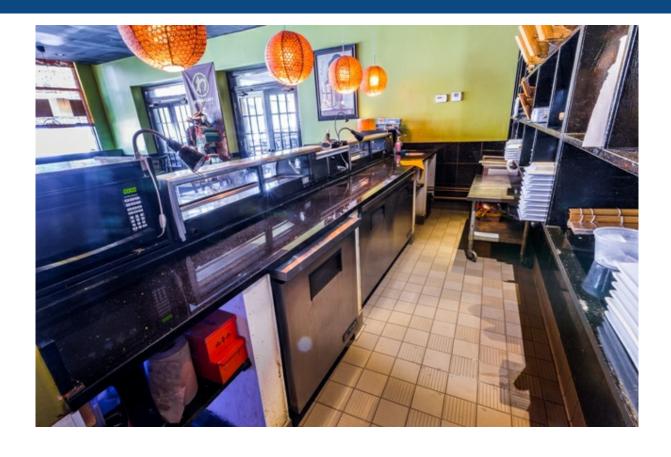

#### **Property Description**

Three retail spaces, including one existing business available for sale in prime North Center location. Perfect for a restaurant operator with additional rental income from thriving business with liquor license. Real Estate Sale Price of \$1,250,000 and Business Sale Price of \$199,000. Building size is 5,303 SF and land size is 7,675 SF. B1-2 Zoning. Current Net Operating Income of \$54,999 (approximately). Projected Net Operating Income of \$113,385.72. Located 0.3 miles from CTA stop at Irving Park. C'est Bien Thai with lease until 9/30/21 with a 5-year option. Wasabi Cafe is owned by ...more information