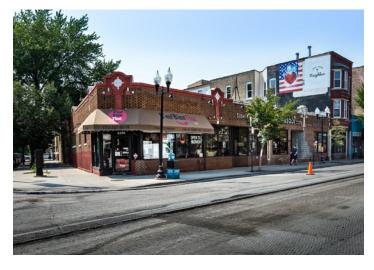

#### **Property Description**

Three retail spaces, including one existing business available for sale in prime North Center location. Perfect for a restaurant operator with additional rental income from thriving business with liquor license. Real Estate Sale Price of \$1,250,000 and Business Sale Price of \$199,000. Building size is 5,303 SF and land size is 7,675 SF. B1-2 Zoning. Current Net Operating Income of \$54,999 (approximately). Projected Net Operating Income of \$113,385.72. Located 0.3 miles from CTA stop at Irving Park. C'est Bien Thai with lease until 9/30/21 with a 5-year option. Wasabi Cafe is owned by ...more information

#### **Property Details**

SALE PRICE: **\$1,250,000** 

PROPERTY TAX: \$56,984

ZONING: B1-2

BUILDING SQ FT: 5,303

SITE SQUARE FEET: 7,675

ANNUAL NET OPERATING INCOME: \$54,999

CHICAGO, ILLINOIS 60613