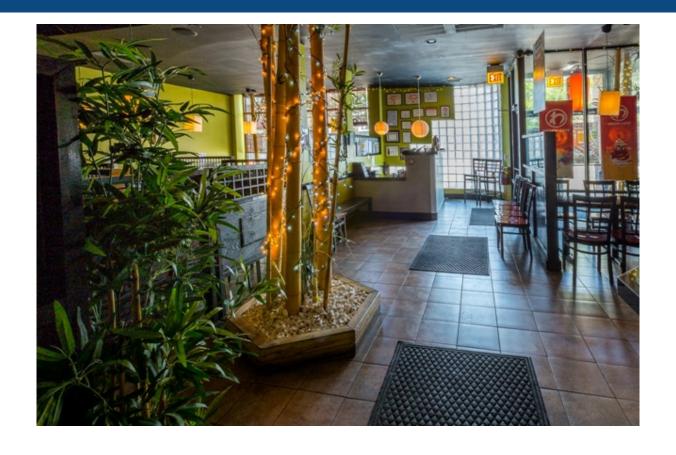

#### **Property Description**

Three retail spaces, including one existing business available for sale in prime North Center location. Perfect for a restaurant operator with additional rental income from thriving business with liquor license. Real Estate Sale Price of \$1,250,000 and Business Sale Price of \$199,000. Building size is 5,303 SF and land size is 7,675 SF. B1-2 Zoning. Current Net Operating Income of \$54,999 (approximately). Projected Net Operating Income of \$113,385.72. Located 0.3 miles from CTA stop at Irving Park. C'est Bien Thai with lease until 9/30/21 with a 5-year option. Wasabi Cafe is owned by ...more information