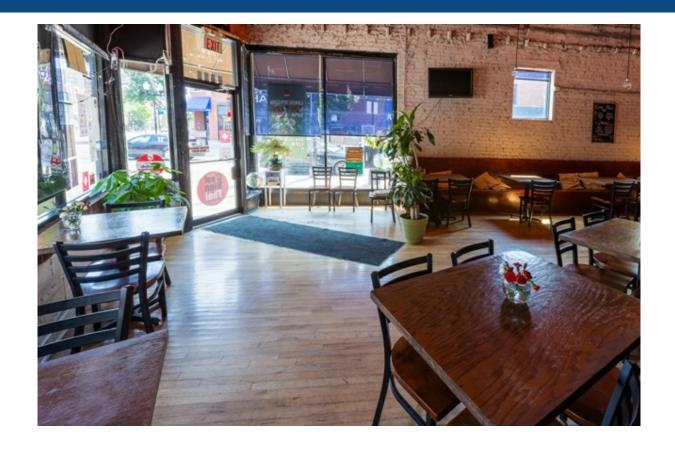

#### **Property Description**

Three retail spaces, including one existing business available for sale in prime North Center location. Perfect for a restaurant operator with additional rental income from thriving business with liquor license. Real Estate Sale Price of \$1,250,000 and Business Sale Price of \$199,000. Building size is 5,303 SF and land size is 7,675 SF. B1-2 Zoning. Current Net Operating Income of \$54,999 (approximately). Projected Net Operating Income of \$113,385.72. Located 0.3 miles from CTA stop at Irving Park. C'est Bien Thai with lease until 9/30/21 with a 5-year option. Wasabi Cafe is owned by ...more information