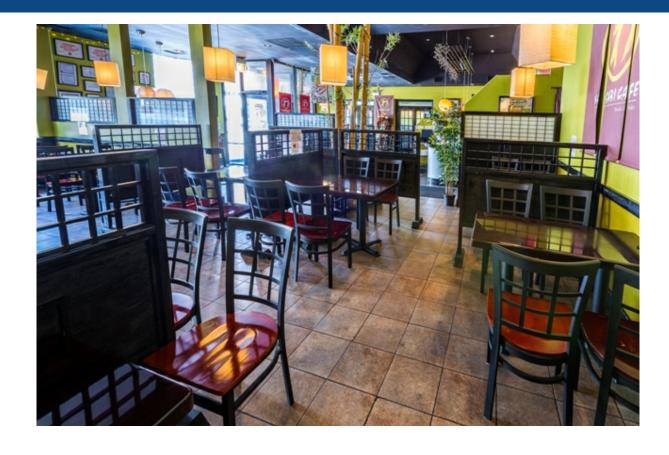

#### **Property Description**

Three retail spaces, including one existing business available for sale in prime North Center location. Perfect for a restaurant operator with additional rental income from thriving business with liquor license. Real Estate Sale Price of \$1,250,000 and Business Sale Price of \$199,000. Building size is 5,303 SF and land size is 7,675 SF. B1-2 Zoning. Current Net Operating Income of \$54,999 (approximately). Projected Net Operating Income of \$113,385.72. Located 0.3 miles from CTA stop at Irving Park. C'est Bien Thai with lease until 9/30/21 with a 5-year option. Wasabi Cafe is owned by ...more information