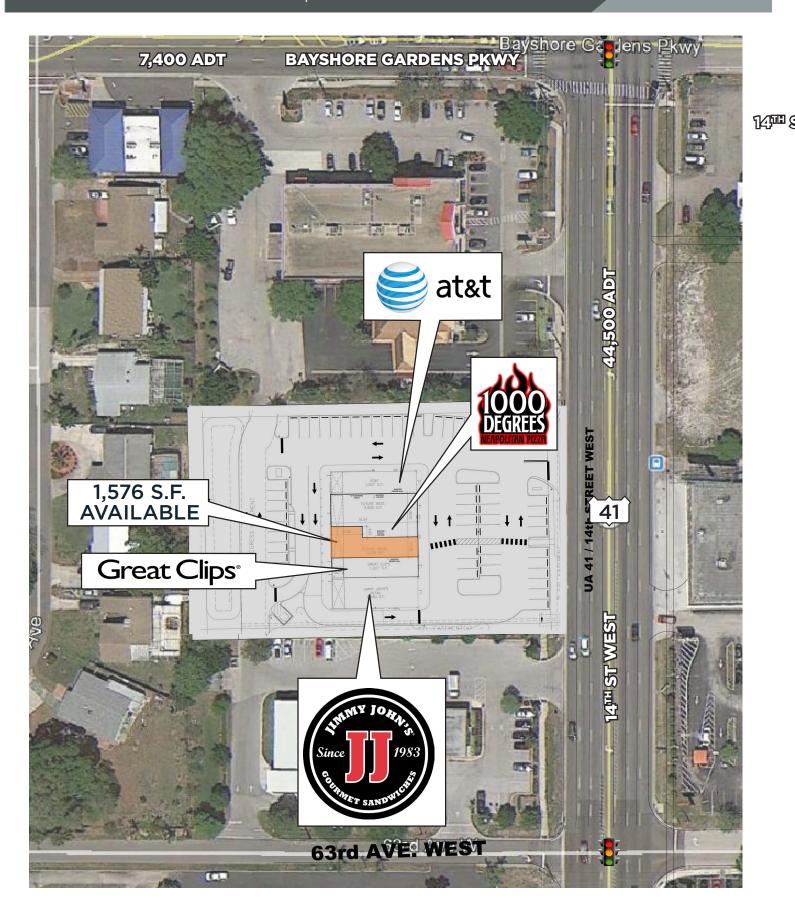

# 1,576 S.F. AVAILABLE

# **LOCATION**

270 ft. south of southwest corner of US-41 & Bayshore Gardens Parkway, Bradenton, FL

# **TRAFFIC COUNTS**

US-41 - 44,500

# **KEY TENANTS**

Great Clips®

5391 Lakewood Ranch Blvd., Suite 100 Sarasota, Florida 34240 | www.castoinfo.com