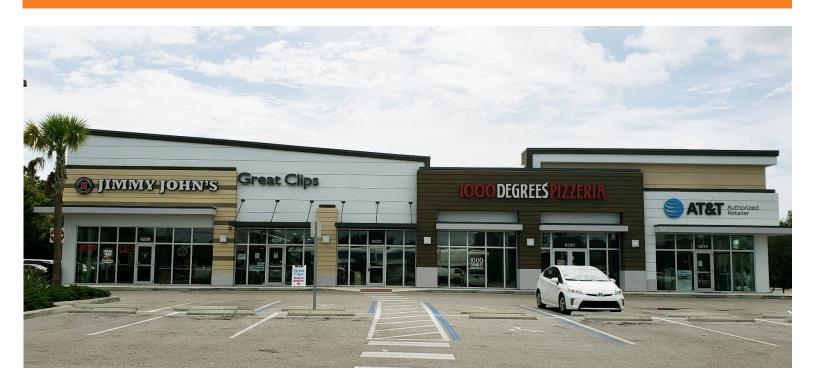

# 1,576 S.F. AVAILABLE

# **KEY TENANTS**

Great Clips®

5391 Lakewood Ranch Blvd., Suite 100 Sarasota, Florida 34240 | www.castoinfo.com