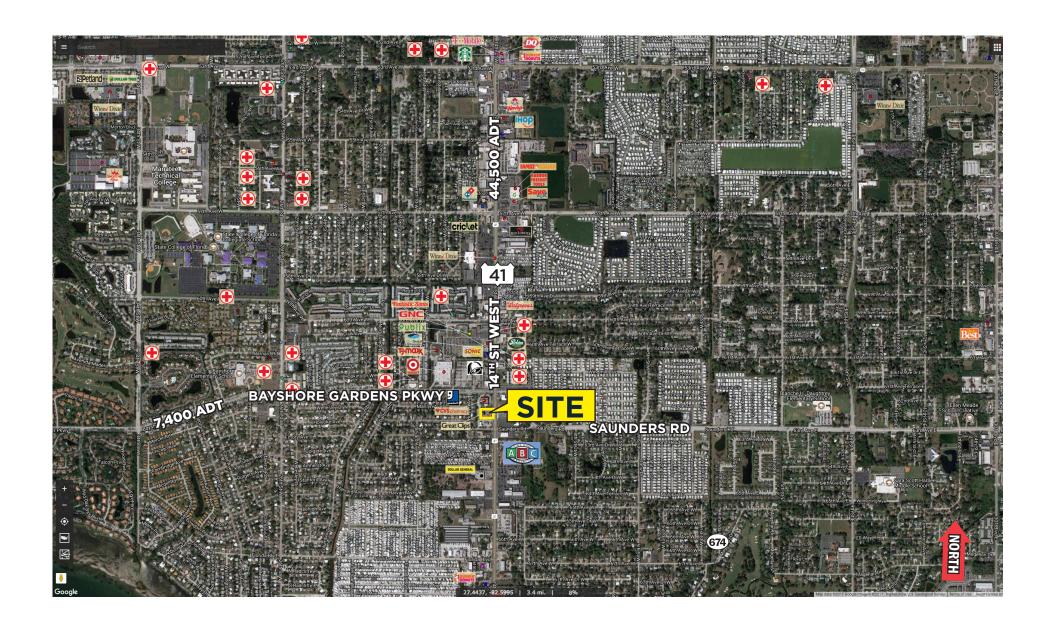

# **LOCATION**

270 ft. south of southwest corner of US-41 & Bayshore Gardens Parkway, Bradenton, FL

# **TRAFFIC COUNTS**

US-41 - 44,500