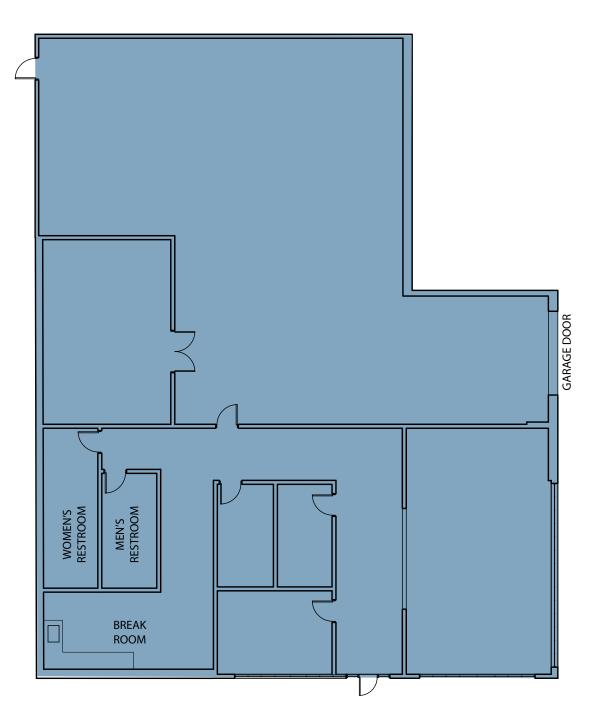

### **BUILDING 6** 6,569 RSF | Available Immediately

CLICK HERE FOR WALK THROUGH

## **BUILDING 6** 6,569 RSF | Available Immediately