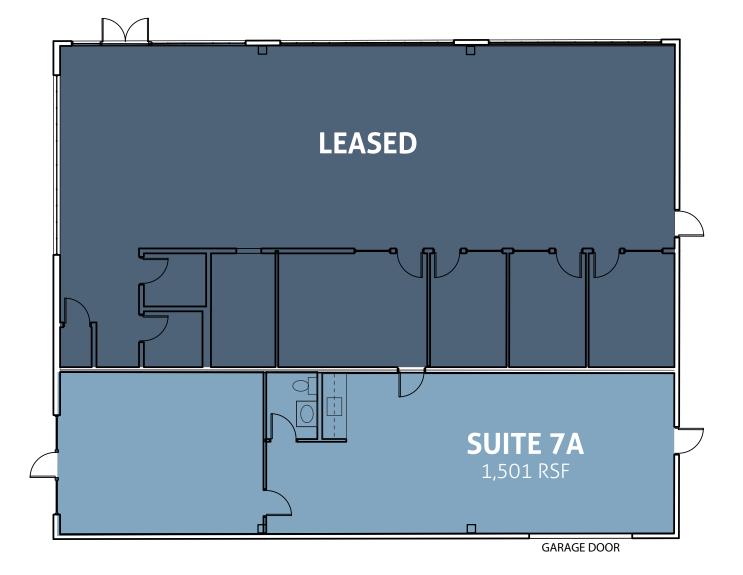

## **TEN-O-FIVE** 1005 East St. Elmo Rd. | Austin, Texas 78745



#### **KEVIN KIMBROUGH**

kevin.kimbrough@am.jll.com +1 512 225 1736

#### **COLTON MCCASLAND**

colton.mccasland@am.jll.com +1 512 225 1738



# FIVE Reasons to Be Here



## **TEN-O-FIVE** Current Availability





3

EAST ST. ELMO ROAD

### **BUILDING 2** 8,956 RSF | Available Immediately

#### 1st Floor / 6,976 RSF



#### Mezzanine / 1,980 RSF



### **BUILDING 6** 6,569 RSF | Available Immediately



CLICK HERE FOR WALK THROUGH



## **BUILDING 6** 6,569 RSF | Available Immediately







## BUILDING 7 — SUITE 7A 1,501 RSF | Available Immediately



## **BUILDING 10** 11,815 RSF | Available Immediately



#### CLICK HERE FOR WALK THROUGH

#### 1st Floor / 9,552 RSF

#### Mezzanine / 2,263 RSF



## **BUILDING 10** 11,815 RSF | Available Immediately





## **TEN-O-FIVE** Surrounding Area





#### <u>10 min</u>

Chick-fil-A P. Terry's Burger Stand Bill Miller Bar-B-Q Onion Creek Grille ReVive! Hea Cafe Wendy's St. Elmo Brewing Company The Austin Winery San Juanita's Tacos Wendy's Taquiera Chapala Papalote Taco House and more



Dan's Hamburgers Pinthouse Pizza Central Market Radio Coffee & Beer Pei Wei In-N-Out Burger Summer Moon Coffee Torchy's Tacos Poke-Poke Southside Flying Pizza Lucy's Fried Chicken Toss Pizzeria & Pub Cosmic Coffee & Beer Garden and more



## **TEN-O-FIVE** 1005 East St. Elmo Rd. | Austin, Texas 78745

#### *