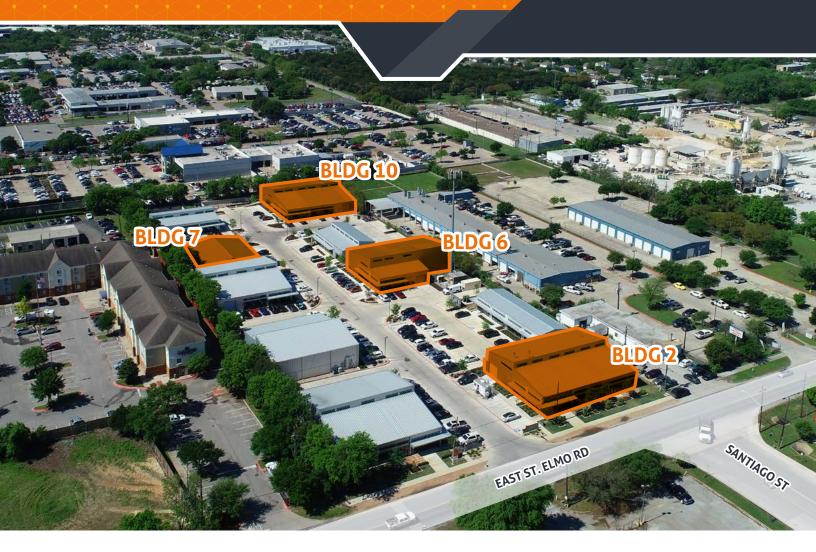

## **TEN-O-FIVE** Current Availability

3

EAST ST. ELMO ROAD

### **BUILDING 2** 8,956 RSF | Available Immediately

### **BUILDING 6** 6,569 RSF | Available Immediately

CLICK HERE FOR WALK THROUGH

## BUILDING 7 — SUITE 7A 1,501 RSF | Available Immediately

## **BUILDING 10** 11,815 RSF | Available Immediately