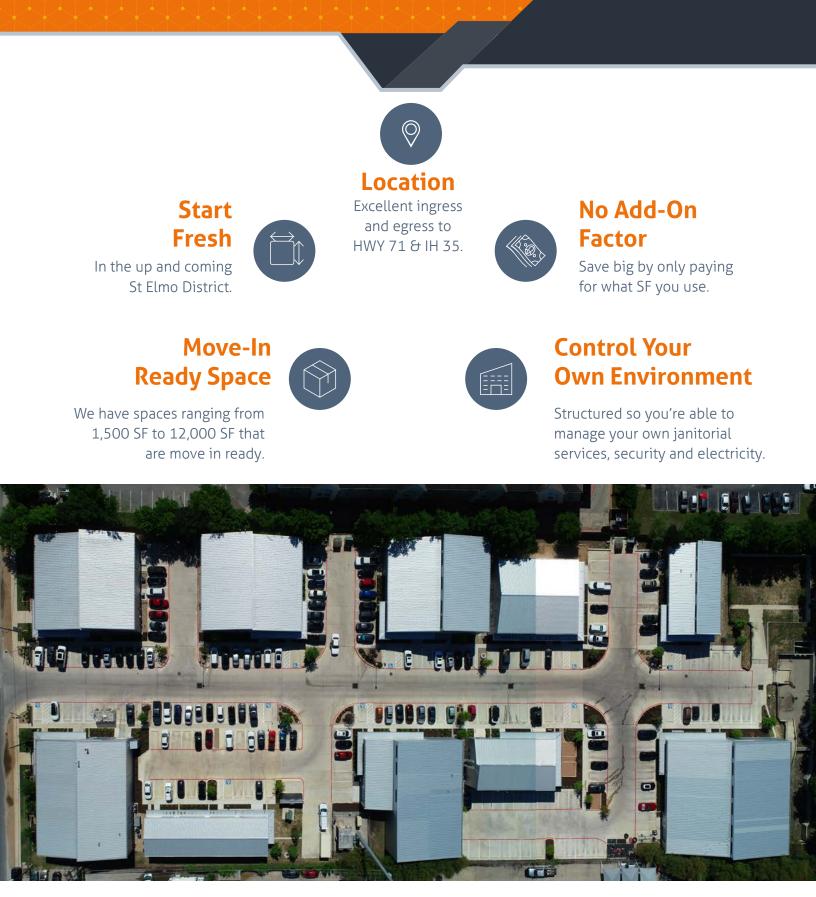

## **TEN-O-FIVE** 1005 East St. Elmo Rd. | Austin, Texas 78745



#### **KEVIN KIMBROUGH**

kevin.kimbrough@am.jll.com +1 512 225 1736

#### **COLTON MCCASLAND**

colton.mccasland@am.jll.com +1 512 225 1738



# FIVE Reasons to Be Here



## **TEN-O-FIVE** Current Availability





3

EAST ST. ELMO ROAD

### **BUILDING 2** 8,956 RSF | Available Immediately

#### 1st Floor / 6,976 RSF



#### Mezzanine / 1,980 RSF



### **BUILDING 6** 6,569 RSF | Available Immediately



CLICK HERE FOR WALK THROUGH



## **BUILDING 6** 6,569 RSF | Available Immediately







## BUILDING 7 — SUITE 7A 1,501 RSF | Available Immediately



## **BUILDING 10** 11,815 RSF | Available Immediately



#### CLICK HERE FOR WALK THROUGH

#### 1st Floor / 9,552 RSF

#### Mezzanine / 2,263 RSF



## **BUILDING 10** 11,815 RSF | Available Immediately





## **TEN-O-FIVE** Surrounding Area





#### <u>10 min</u>

Chick-fil-A P. Terry's Burger Stand Bill Miller Bar-B-Q Onion Creek Grille ReVive! Hea Cafe Wendy's St. Elmo Brewing Company The Austin Winer