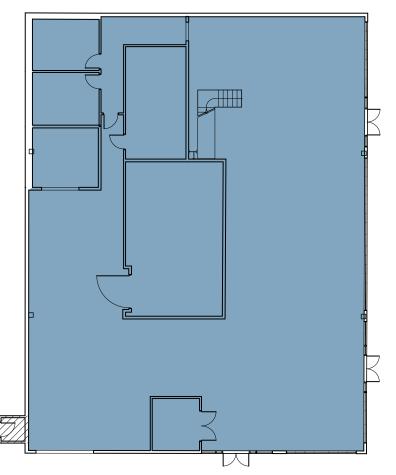

### **BUILDING 2** 8,956 RSF | Available Immediately

#### 1st Floor / 6,976 RSF

#### Mezzanine / 1,980 RSF