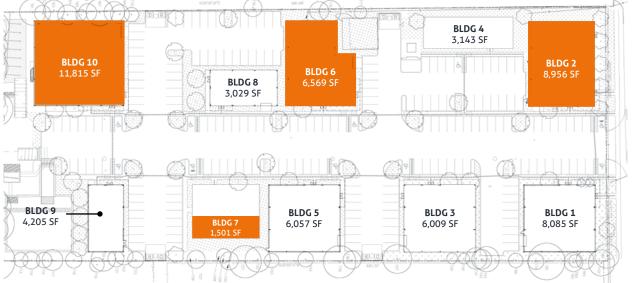

## **TEN-O-FIVE** Current Availability

3

EAST ST. ELMO ROAD

### **BUILDING 2** 8,956 RSF | Available Immediately

### **BUILDING 6** 6,569 RSF | Available Immediately

CLICK HERE FOR WALK THROUGH

## BUILDING 7 — SUITE 7A 1,501 RSF | Available Immediately

## **BUILDING 10** 11,815 RSF | Available Immediately