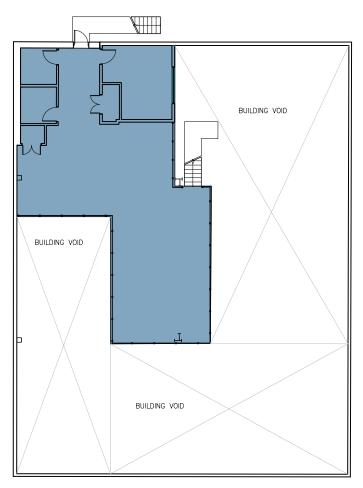

## **BUILDING 10** 11,815 RSF | Available Immediately

#### 1st Floor / 9,552 RSF

#### Mezzanine / 2,263 RSF