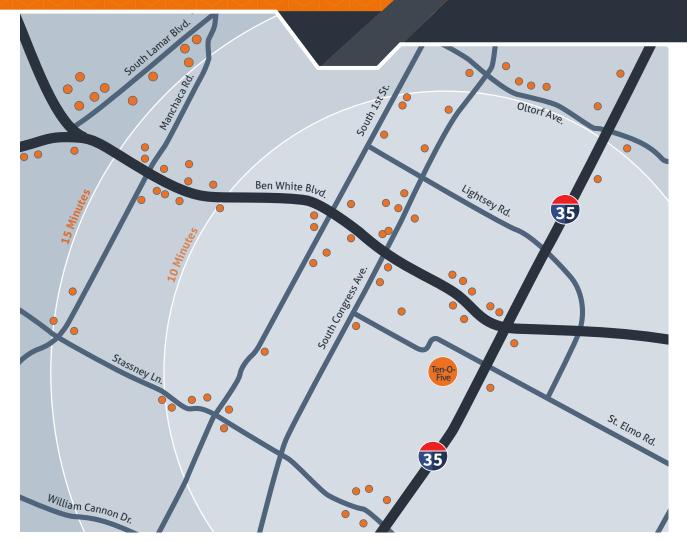

## **TEN-O-FIVE** Surrounding Area

#### <u>10 min</u>

Chick-fil-A P. Terry's Burger Stand Bill Miller Bar-B-Q Onion Creek Grille ReVive! Hea Cafe Wendy's St. Elmo Brewing Company The Austin Winery San Juanita's Tacos Wendy's Taquiera Chapala Papalote Taco House and more

Dan's Hamburgers Pinthouse Pizza Central Market Radio Coffee & Beer Pei Wei In-N-Out Burger Summer Moon Coffee Torchy's Tacos Poke-Poke Southside Flying Pizza Lucy's Fried Chicken Toss Pizzeria & Pub Cosmic Coffee & Beer Garden and more