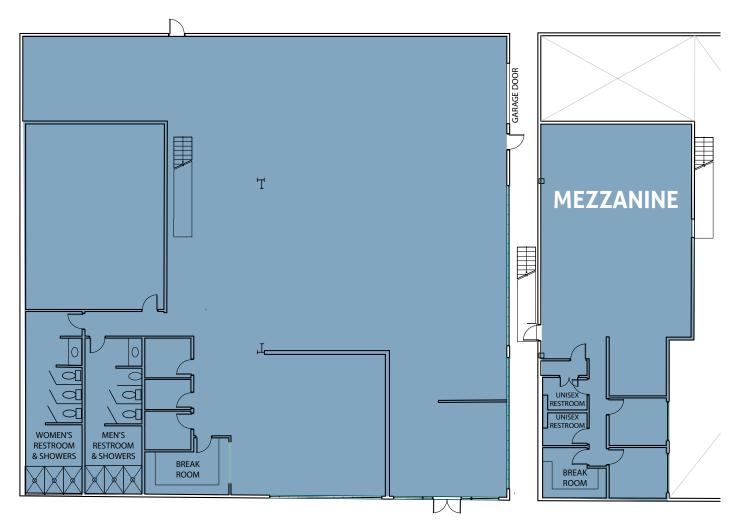

### **BUILDING 2** 8,956 RSF | Available Immediately

#### 1st Floor / 6,976 RSF

#### Mezzanine / 1,980 RSF