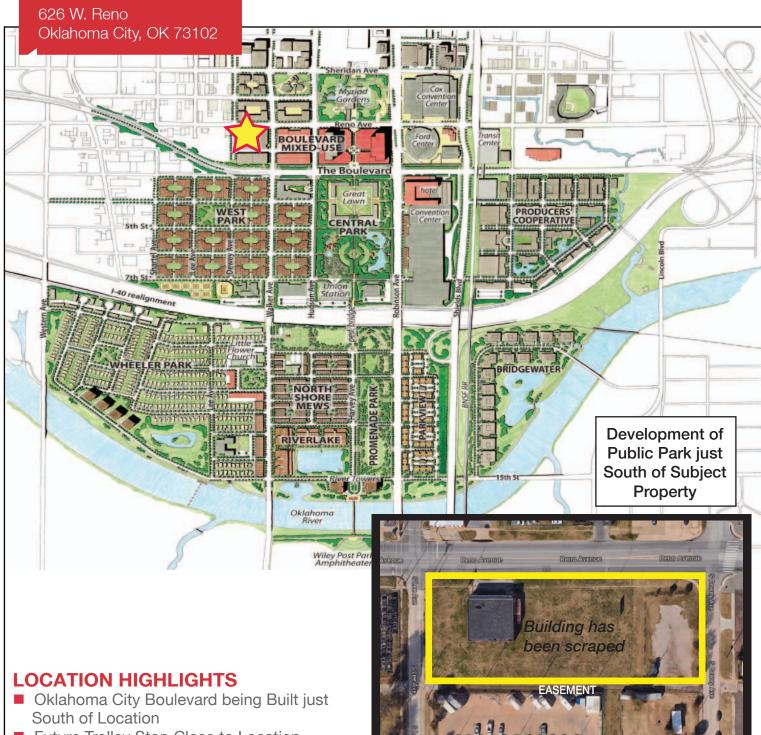

# 626 W. Reno

Oklahoma City, Oklahoma 73102

## **PROPERTY HIGHLIGHTS**

- Lot near Core to Shore Development-Maps 3
- Utility Line Access
- 275' Frontage on Reno
- Between Lee and Dewey
- Block Directly Across For Sale for \$9,000,000
- Zoned: DTD-2

- Future Trolley Stop Close to Location
- Near Convention Center, Chesapeake Arena, Botanical Gardens & Most all other Downtown Business
- Easy Access to I-40