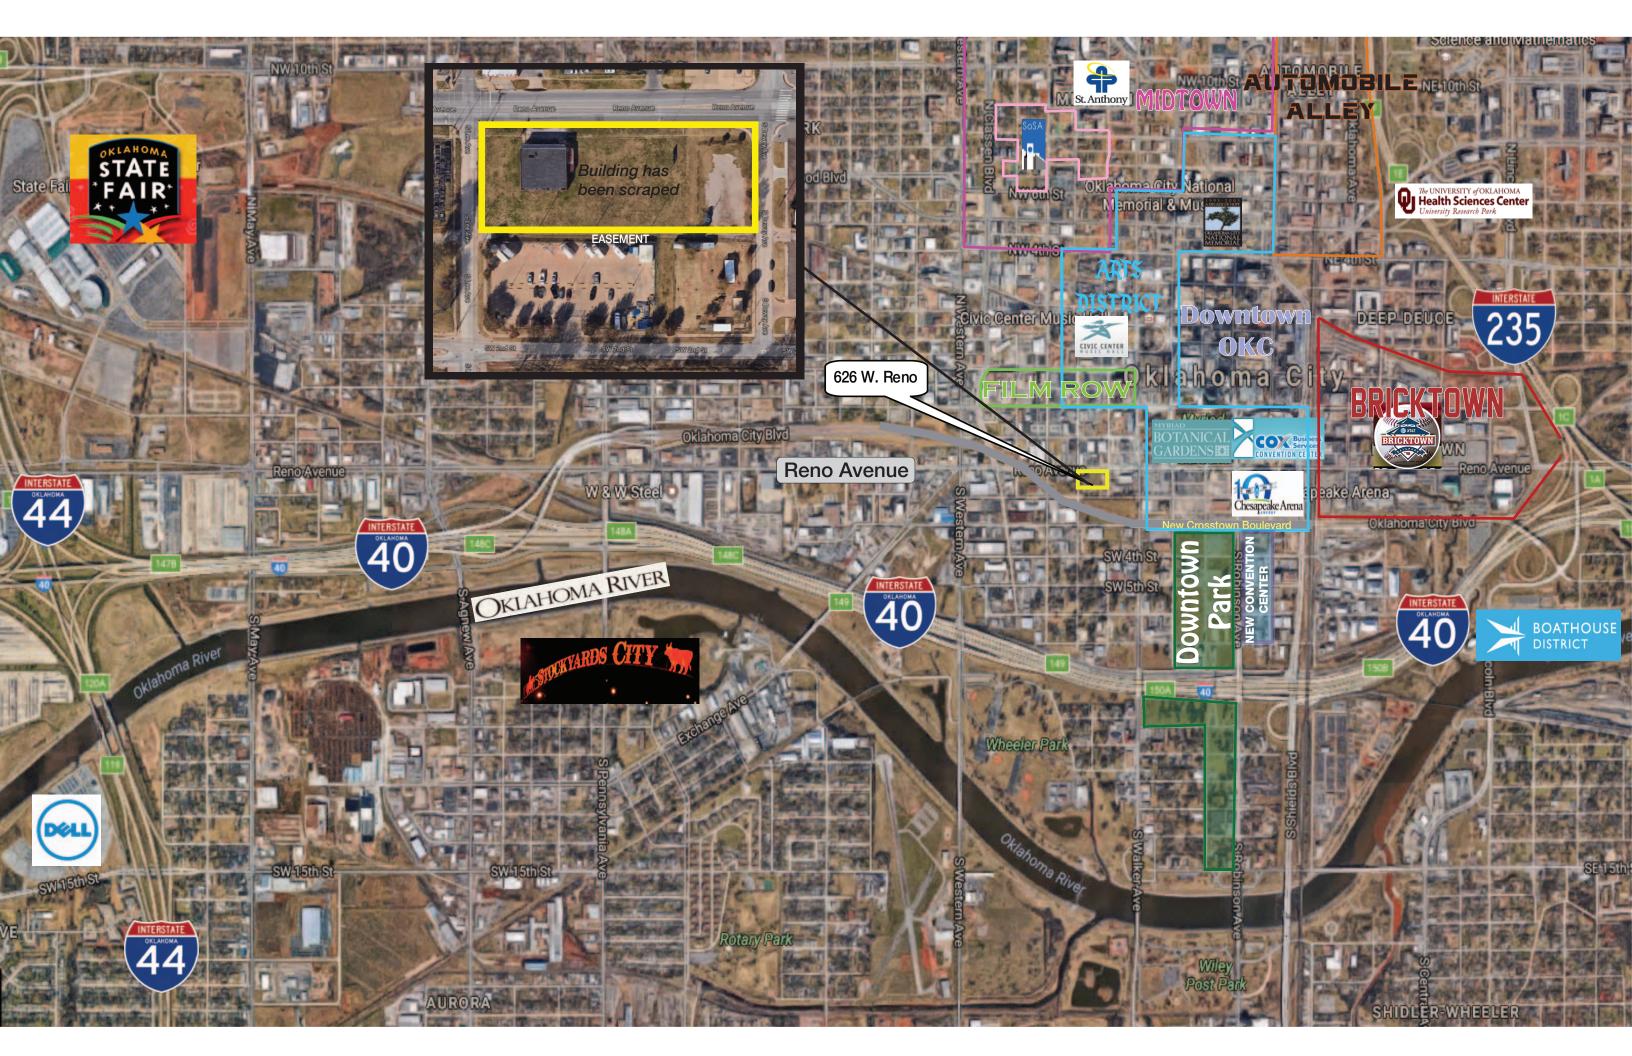

# 626 W. Reno

Oklahoma City, Oklahoma 73102

## **PROPERTY HIGHLIGHTS**

- Lot near Core to Shore Development-Maps 3
- Utility Line Access
- 275' Frontage on Reno
- Between Lee and Dewey
- Block Directly Across For Sale for \$9,000,000
- Zoned: DTD-2

- Future Trolley Stop Close to Location
- Near Convention Center, Chesapeake Arena, Botanical Gardens & Most all other Downtown Business
- Easy Access to I-40