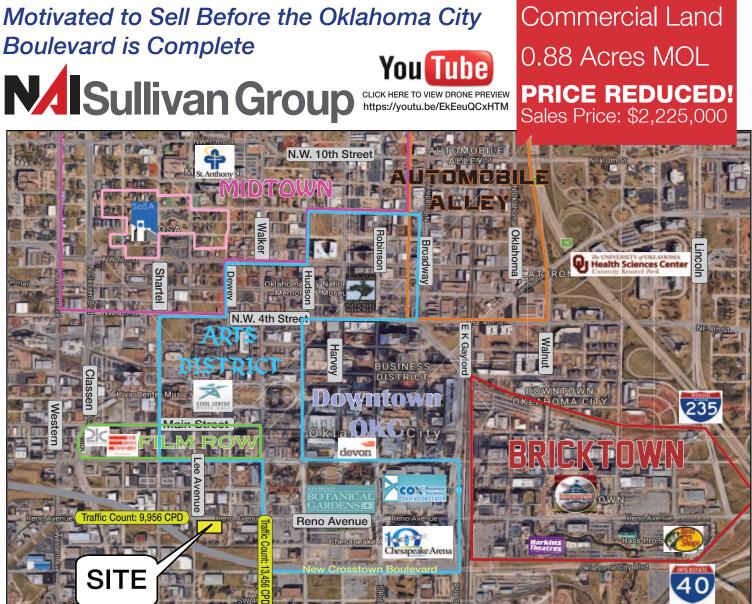

## **PROPERTY HIGHLIGHTS**

- Lot near Core to Shore Development-Maps 3
- Utility Line Access
- 275' Frontage on Reno
- Between Lee and Dewey
- Block Directly Across For Sale for \$9,000,000
- Zoned: DTD-2

- Future Trolley Stop Close to Location
- Near Convention Center, Chesapeake Arena, Botanical Gardens & Most all other Downtown Business
- Easy Access to I-40