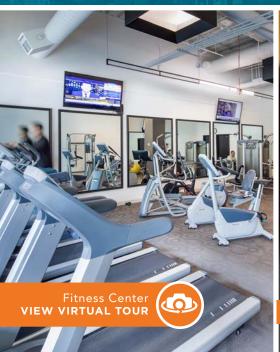

Fitness Center & **Locker Rooms** 

On-Site Property Management

Destination Dispatch Elevators

Conference Center

Wi-Fi

Two Board Rooms: 10-person & 6-person

- Reduce the risk of public transit with a 2.75/1,000 SF parking ratio
- Two stairwells in each building alleviate elevator congestion and allow for efficient vertical connectivity
- → Large floor plates allow for maximum circulation:
  - Plaza Center average 21,500 SF
  - US Bank Plaza average 14,500 SF