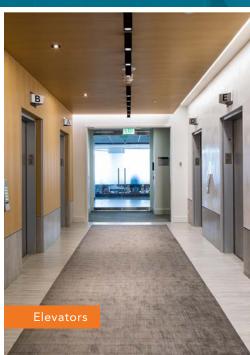

Fitness Center & **Locker Rooms** 

On-Site Property Management

Destination Dispatch Elevators

Conference Center

Wi-Fi

Two Board Rooms: 10-person & 6-person

- Reduce the risk of public transit with a 2.75/1,000 SF parking ratio
- Two stairwells in each building alleviate elevator congestion and allow for efficient vertical connectivity
- → Large floor plates allow for maximum circulation:
  - Plaza Center average 21,500 SF
  - US Bank Plaza average 14,500 SF