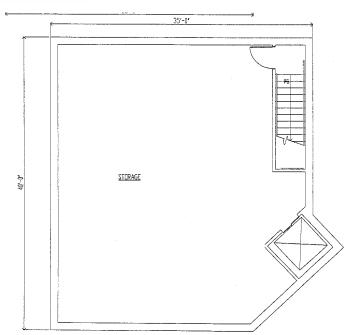

## Mixed Use Conceptual Plan

BASEMENT----1,387 S.F FIRST FLOOR--3,317 S.F. SECOND FLOOR-2,067 S.F. FIRST FLOOR-B BUSINESS

CONSTRUCTION-WOOD FRAME

21 Roland Avenue Mount Laurel NJ 08054 +1 856 234 9600

naimertz.com