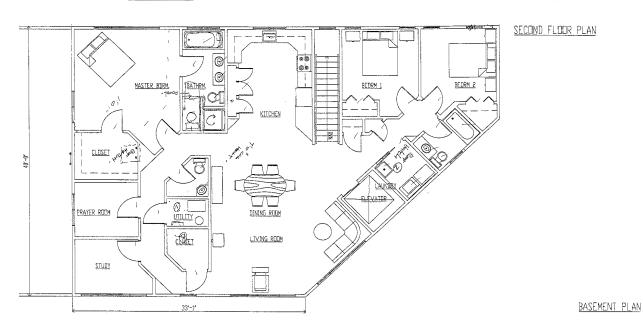

## Mixed Use Conceptual Plan

BASEMENT----1,387 S.F FIRST FLOOR--3,317 S.F. SECOND FLOOR-2,067 S.F. FIRST FLOOR-B BUSINESS

CONSTRUCTION-WOOD FRAME

21 Roland Avenue Mount Laurel NJ 08054 +1 856 234 9600

naimertz.com