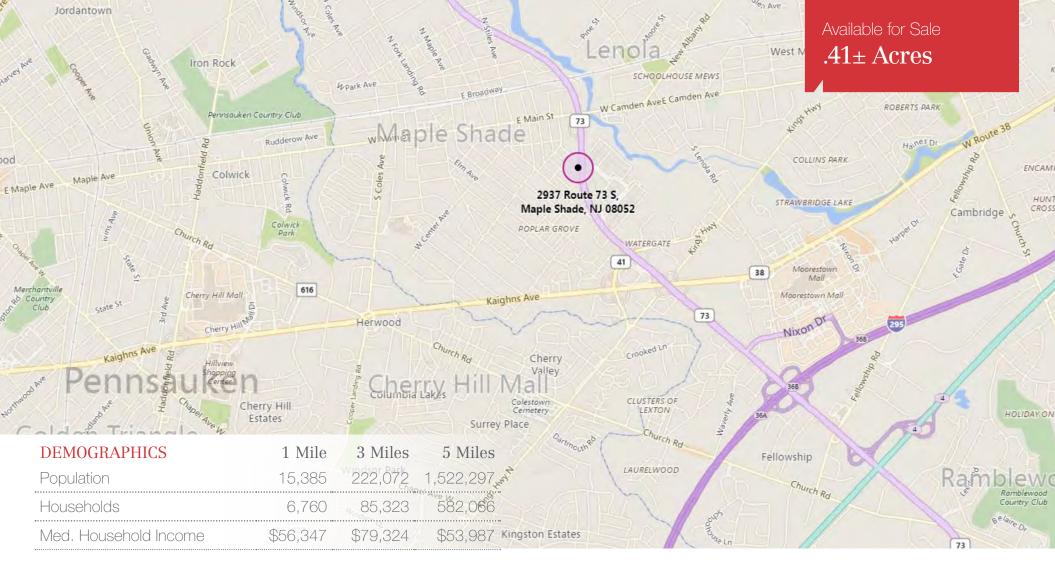

#### **Location Information:**

- Approximately 1 mile from Route 38
- Approximately 2 miles to exit 36 of I-295
- Easy access to exit 4 of the New Jersey Turnpike
- Easy access to Philadephia and area bridges