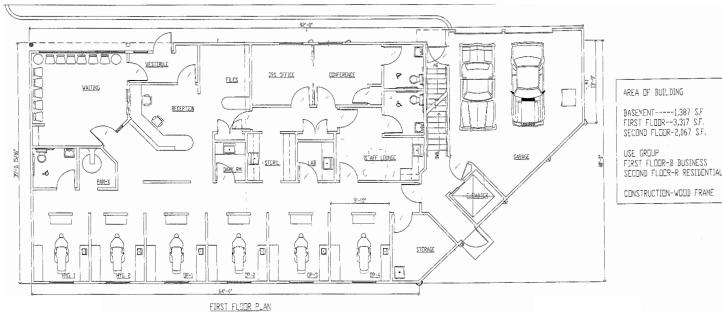

## Mixed Use Conceptual Plan

BASEMENT----1,387 S.F FIRST FLOOR--3,317 S.F. SECOND FLOOR-2,067 S.F. FIRST FLOOR-B BUSINESS

CONSTRUCTION-WOOD FRAME

21 Roland Avenue Mount Laurel NJ 08054 +1 856 234 9600

naimertz.com