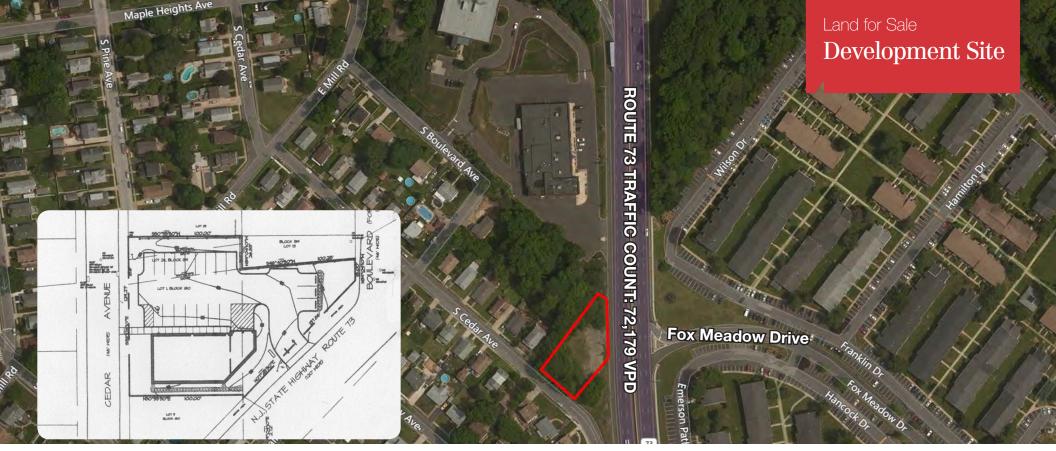

## 2937 Route 73 South

Maple Shade, New Jersey

- .41± acre lot on Route 73 South
- Block 180, Lot 1 and Block 159, Lots 26 & 13
- 138 feet of frontage on Route 73
- Traffic count on Route 73: 72,179± vehicles per day
- Curb cut on Route 73
- Zoned BD Business Development
- Taxes \$6,414 (2017)