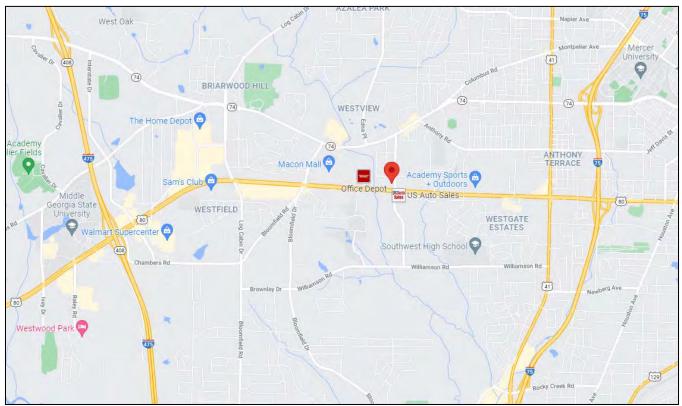

## Oglesby Square Shopping Center 2107 & 2121 Eisenhower Parkway Macon, Bibb County, Georgia 31206





- Located next to Georgia State Farmers Market
- Average Daily Traffic Count: 19,600 vehicles per day
- Available Units:
  - Suite 2107 7,303± SF Storefront Retail
  - Suite 2121 4,902± SF Storefront Retail, End space
- Plentiful parking and good visibility from US 80 (Eisenhower Pkwy.)
- Excellent signage on building and pylon
- Zoned C2
- TI allowance available to credit Tenants.

LEASE RATE: \$14.00/PSF, NNN

**CBCMACON.COM** 

HAL HARPER, CCIM 478.746.8171 OFFICE • 478.951.3991 CELL hharper@cbcworldwide.com



(478) 746-8171



## **MAPS**

2107 & 2121 Eisenhower Parkway Macon, Bibb County, Georgia 31206