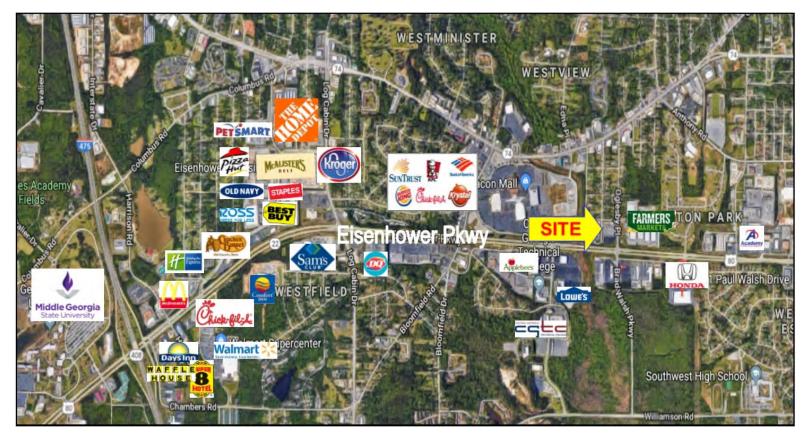

## Oglesby Square Shopping Center 2107 & 2121 Eisenhower Parkway Macon, Bibb County, Georgia 31206





- Located next to Georgia State Farmers Market
- Average Daily Traffic Count: 19,600 vehicles per day
- Available Units:
  - Suite 2107 7,303± SF Storefront Retail
  - Suite 2121 4,902± SF Storefront Retail, End space
- Plentiful parking and good visibility from US 80 (Eisenhower Pkwy.)
- Excellent signage on building and pylon
- Zoned C2
- TI allowance available to credit Tenants.

LEASE RATE: \$14.00/PSF, NNN

**CBCMACON.COM** 

HAL HARPER, CCIM 478.746.8171 OFFICE • 478.951.3991 CELL hharper@cbcworldwide.com



(478) 746-8171



## **MAPS**

2107 & 2121 Eisenhower Parkway Macon, Bibb County, Georgia 31206