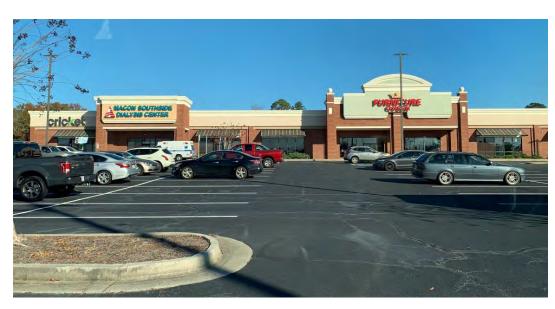

## Oglesby Square Shopping Center 2107 & 2121 Eisenhower Parkway Macon, Bibb County, Georgia 31206

- Located next to Georgia State Farmers Market
- Average Daily Traffic Count: 19,600 vehicles per day
- Available Units:
  - Suite 2107 7,303± SF Storefront Retail
  - Suite 2121 4,902± SF Storefront Retail, End space
- Plentiful parking and good visibility from US 80 (Eisenhower Pkwy.)
- Excellent signage on building and pylon
- Zoned C2
- TI allowance available to credit Tenants.