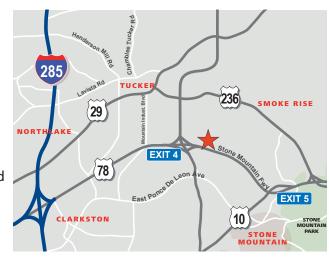

## **HIGHLIGHTS**

- Free Standing
- Frontage on Hugh Howell Road
- 16' clear ceiling heights
- 37,000 VPD Mountain Industrial Blvd and Hugh Howell Rd
   21,700 VPD Tucker Industrial Rd and Hugh Howell Rd
- (5)10'x10' DHD; (1) 10'x12' DID
- 3 miles from I-285
- Within Community Improvement District
- 100% Freeport Tax Exemption