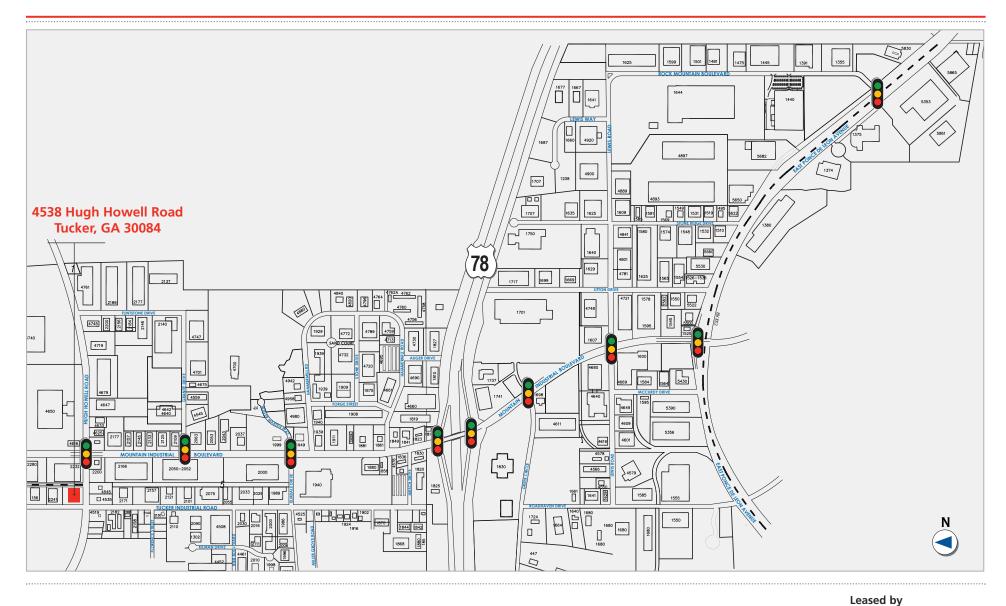

## **HIGHLIGHTS**

- Free Standing
- Frontage on Hugh Howell Road
- 16' clear ceiling heights
- 37,000 VPD Mountain Industrial Blvd and Hugh Howell Rd
   21,700 VPD Tucker Industrial Rd and Hugh Howell Rd
- (5)10'x10' DHD; (1) 10'x12' DID
- 3 miles from I-285
- Within Community Improvement District
- 100% Freeport Tax Exemption