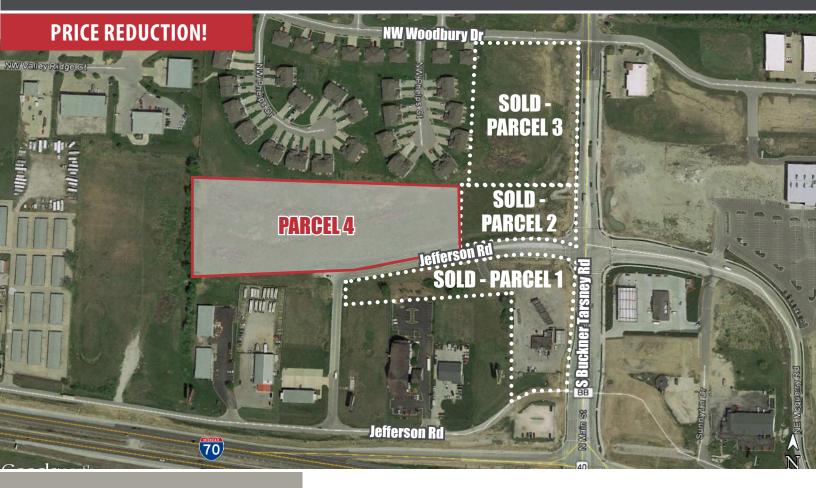

# GRAIN VALLEY LAND

PARCEL 4, NW WOODBURY DR, JEFFERSON RD & S BUCKNER TARSNEY, GRAIN VALLEY, MO

#### **FOR SALE**

| Parcel | Size       | Price     |                 |  |
|--------|------------|-----------|-----------------|--|
| 1      | 3.13 Acres | SOLD      |                 |  |
| 2      | 1.2 Acres  | SOLD      | Possible Resale |  |
| 3      | 3.88 Acres | SOLD      | Possible Resale |  |
| 4      | 6.42 Acres | \$399,000 |                 |  |