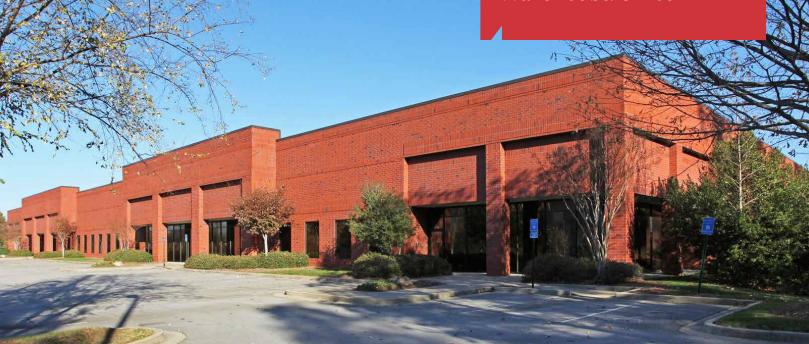

For Lease

32,500 SF

Warehouse/Office

# 560 Old Peachtree Road

Northbrook Business Park Suites 300-400 | Suwanee, Georgia 30024

#### **BUILDING HIGHLIGHTS**

Available Space: 32,500 SF

Office Space: 3,180 SF

Clear Height: 24'
Dock High Doors: 9
Drive-In Ramp: 1
Columns: 40' x 40'
Sprinkler: ESFR

Electrical: 3-phase power

Parking Ratio: 2 / 1,000

Corner Suite

Located near easy access to I-85