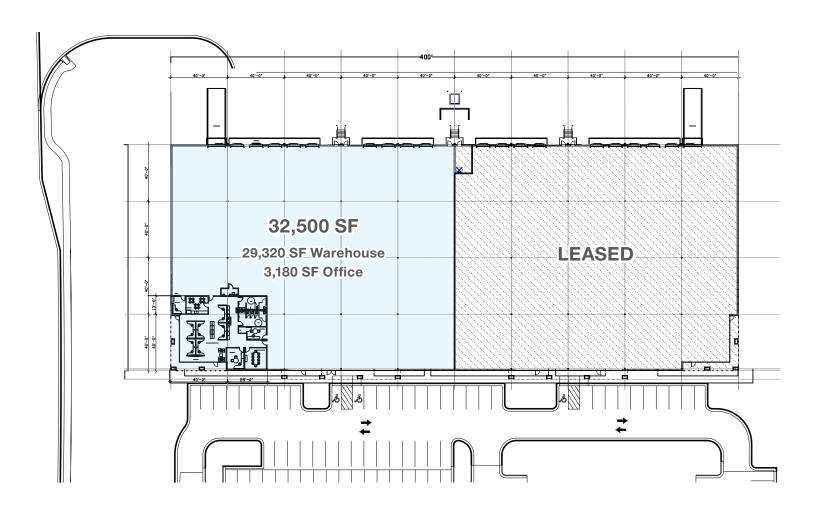

## Nathan Anderson

404 812 4020 nanderson@naibg.com

For Lease

32,500 SF

Warehouse/Office

**560 OLD PEACHTREE ROAD** 

Site Plan

Information is deemed from reliable sources. No warranty is made as to its accuracy.