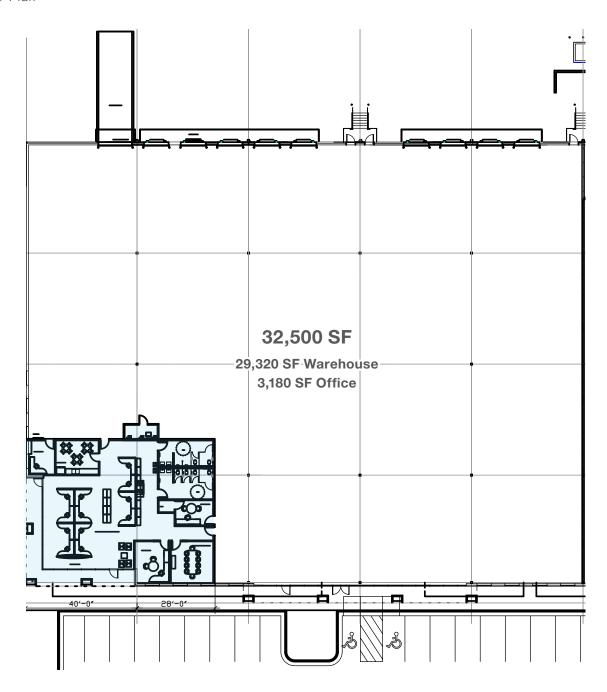

# 32,500 SF Warehouse/Office

**560 OLD PEACHTREE ROAD** 

Floor Plan

Information is deemed from reliable sources. No warranty is made as to its accuracy.

**BROKER** Information

Nathan Anderson

404 812 4020 nanderson@naibg.com

For Lease

32,500 SF

Warehouse/Office

**560 OLD PEACHTREE ROAD** 

Office Floor Plan

## 3,180 SF OFFICE

Information is deemed from reliable sources. No warranty is made as to its accuracy.

**BROKER** Information

Joseph Mullican 404 812 4001 jmullican@naibg.com Nathan Anderson

404 812 4020 nanderson@naibg.com