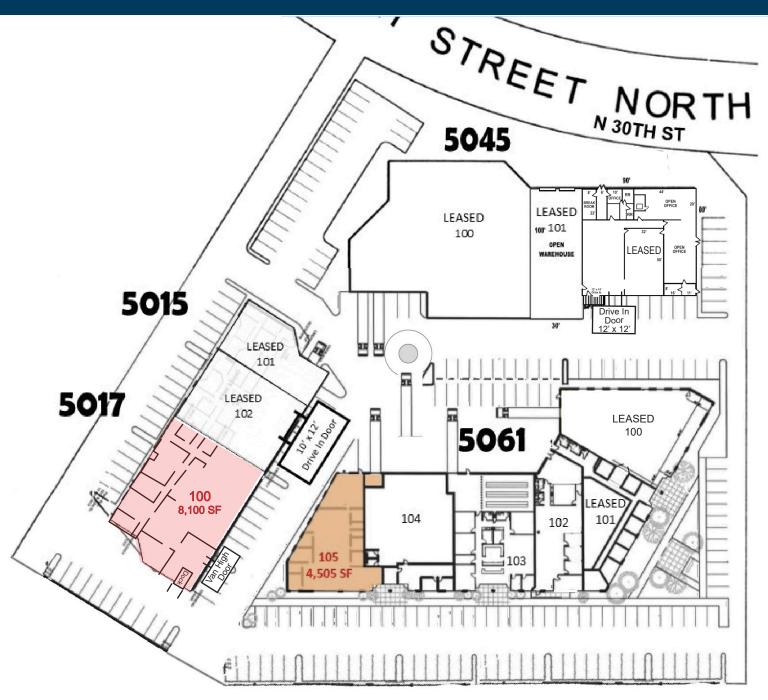

| PROPERTY INFORMATION |                                           |  |  |  |
|----------------------|-------------------------------------------|--|--|--|
| PROJECT SIZE         | 71,200 SF (3 single story buildings)      |  |  |  |
| AVAILABLE SPACE      | See back floor plan for available options |  |  |  |
| LEASE RATE           | See rates on back                         |  |  |  |
| LEASE TYPE           | NNN = \$3.56/SF                           |  |  |  |
| SITE SIZE            | 4.68 Acres                                |  |  |  |
| ZONING               | PIP 2 (Planned Industrial Park)           |  |  |  |
| YEAR BUILT           | 1983                                      |  |  |  |
| CEILING HEIGHT       | 14'                                       |  |  |  |
| PARKING              | 3.7 / 1,000 SF                            |  |  |  |
| ELECTRIC             | 3 Phase                                   |  |  |  |

## CW BUSINESS PARK

| BUILDING | SUITE | SQFT  | LEASE RATE           | COMMENTS                                                        |
|----------|-------|-------|----------------------|-----------------------------------------------------------------|
| 5061     | 105   | 4,505 | \$8.75 NNN<br>Year 1 | +/- 75% Office/Showroom/Small Warehouse with Ground LeveLoading |
| 5017     | 100   | 8,100 | \$7.75 NNN<br>Year 1 | Dock and Van High Doors<br>Flexible Office/Industrial           |