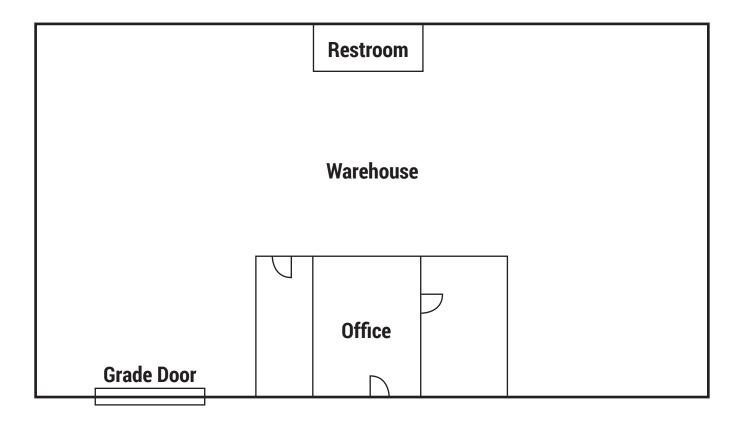

## **Property Size: ±2,940 SF Available**

As exclusive agents, we are pleased to offer the following space:

## **PROPERTY HIGHLIGHTS:**

- ±200 SF of Office
- ±14' Clear Height
- I Grade-Level Door