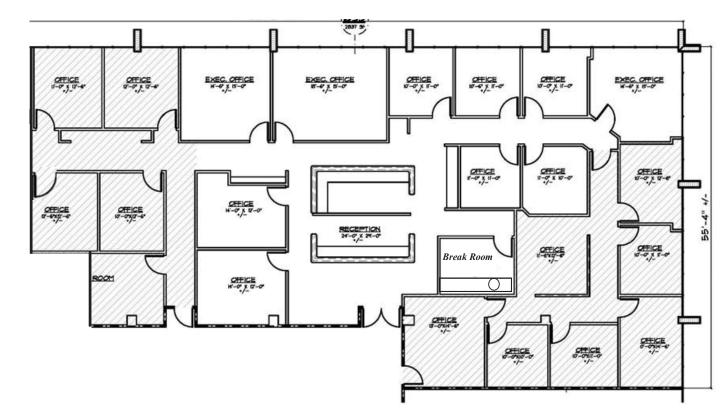

## The Day Building 605 E. Robinson Street

6th Floor Suite 635 - 5,938 RSF - Divisible

Suite 635 - 4,427 RSF

Suite 640 - 1,511 RSF

4700 Millenia Blvd Suite 200 Orlando, FL 32839 ph: 321.281.8500 fx: 321.281.8519 www.lee-associates.com