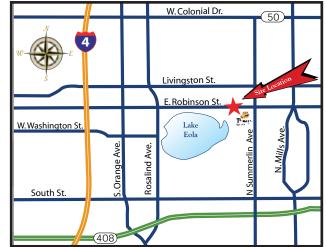

# **The Day Building** 605 E. Robinson Street

### Orlando, FL 32801



#### **FEATURES**:

- The best value in downtown Orlando
- Beautiful floor-to-ceiling views of Lake Eola
- 3,234 5,938 SF available now
- Back-up generator
- Free 4/1,000 SF surface parking

### FINANCIAL INFORMATION:

• Lease rate is negotiable



LEE & Associates

4700 Millenia Blvd Suite 200 Orlando, FL 32839 ph: 321.281.8500 fx: 321.281.8519 www.lee-associates.com

COMMERCIAL REAL ESTATE SERVICES LOCAL EXPERTISE. NATIONAL REACH. WORLD CLASS.

All information furnished regarding property for sale, rental or financing is from sources deemed reliable, but no warranty or representation is made to the accuracy thereof and the same is submitted to errors, omissions, change of price, rental or other conditions prior to sale, lease or financing or withdrawal without notice. No liability of any kind is to be imposed on the broker herein. Robbie McEwan

321.281.8508 rmcewan@lee-associates.com

## The Day Building 605 E. Robinson Street

Orlando, FL 32801

3rd Floor Suite 320 - 3,234 RSF







4700 Millenia Blvd Suite 200 Orlando, FL 328