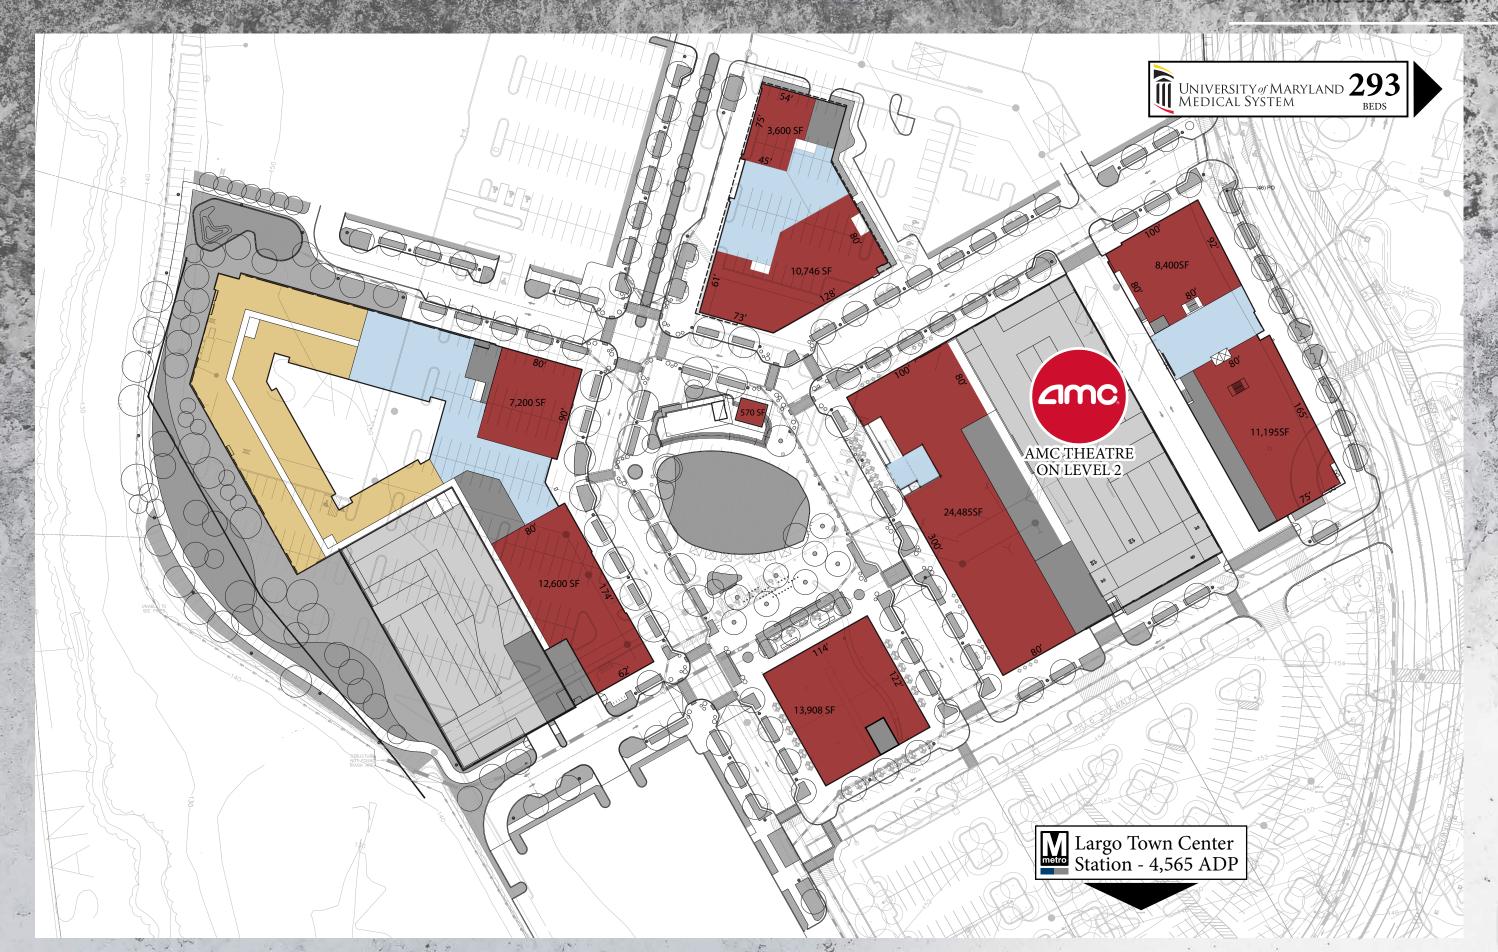

#### REGIONAL MEDICAL CENTER

Directly adjacent to CARILLON, the state-of-the-art Prince George's County Regional Medical Center is the first teaching hospital in Prince George's County, Maryland. Affiliated with the University of Marlyand Medical System, the Regional Medical Center will be a vital local resource and top up daytime traffic, putting CARILLON on the map. It will serve as a vital asset to assist with successfully recruiting physicians of many specialties to the region and will have linkages with the University of Maryland School of Medicine to provide high quality, clinically advanced medical care.

■ REGIONAL MEDICAL CENTER

PRINCE GEORGE'S COUNTY