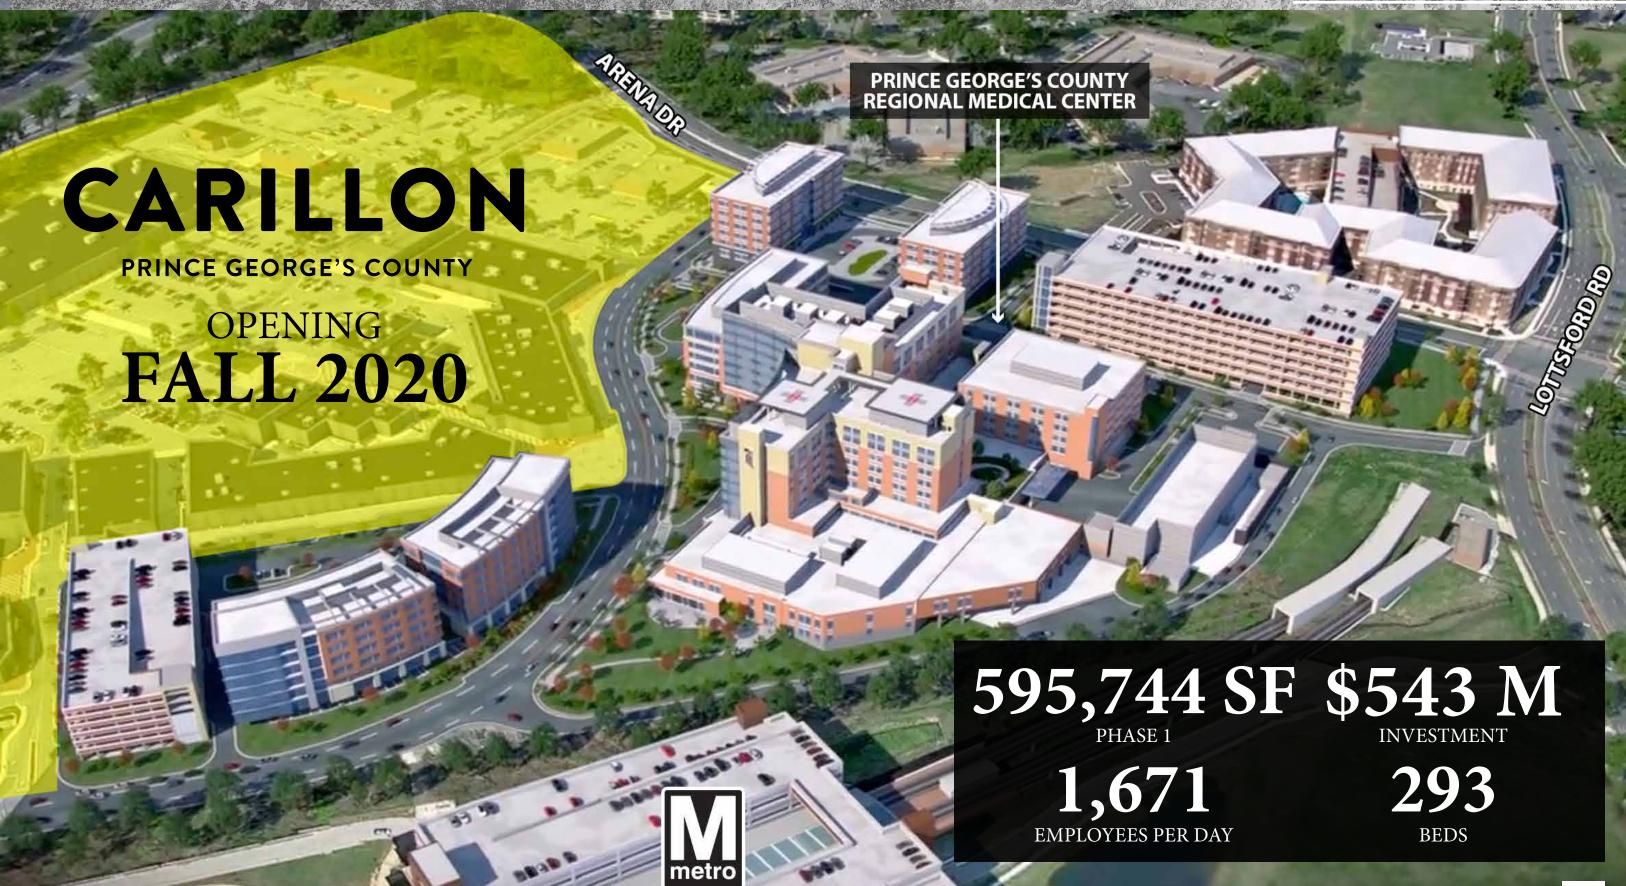

# CARILLON PRINCE GEORGE'S COUNTY

#### REGIONAL MEDICAL CENTER

Directly adjacent to CARILLON, the state-of-the-art Prince George's County Regional Medical Center is the first teaching hospital in Prince George's County, Maryland. Affiliated with the University of Marlyand Medical System, the Regional Medical Center will be a vital local resource and top up daytime traffic, putting CARILLON on the map. It will serve as a vital asset to assist with successfully recruiting physicians of many specialties to the region and will have linkages with the University of Maryland School of Medicine to provide high quality, clinically advanced medical care.