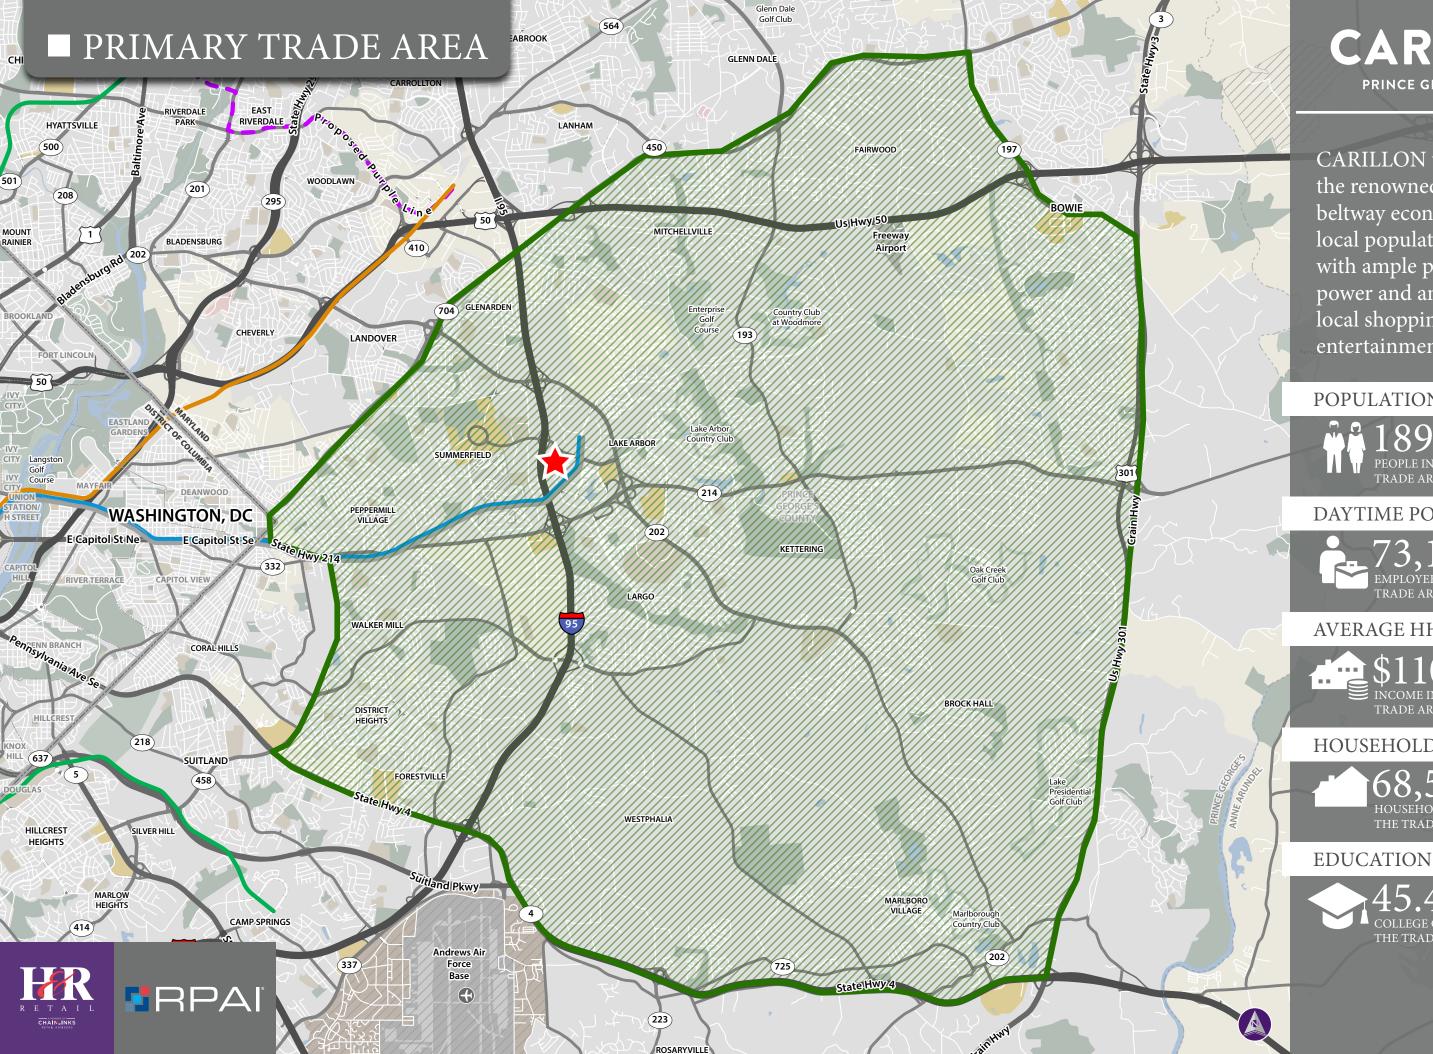

### CARILLON

PRINCE GEORGE'S COUNTY

CARILLON will benefit from the renowned stability of the beltway economy and growing local population and workforce, with ample purchasing power and an appetite for local shopping, dining, and entertainment options.

**POPULATION** 

DAYTIME POPULATION

AVERAGE HH INCOME

HOUSEHOLDS

■ SITE PLAN - FULL BUILDOUT