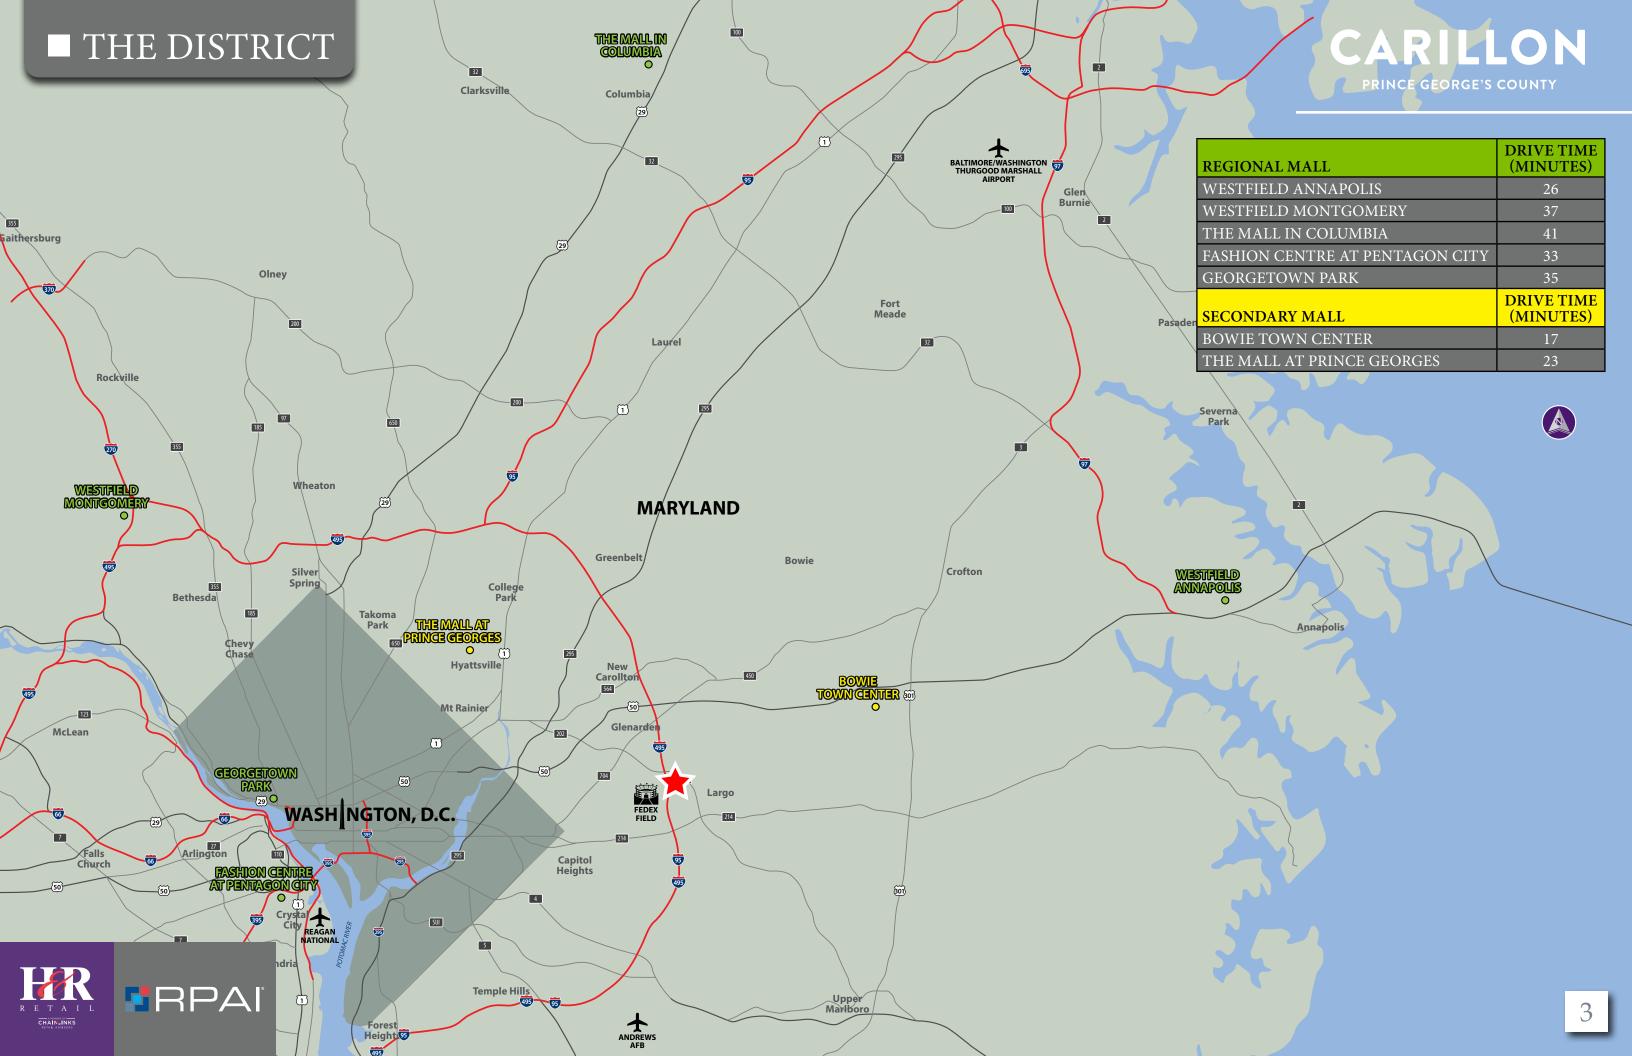

### CARILLON

PRINCE GEORGE'S COUNTY

CARILLON will benefit from the renowned stability of the beltway economy and growing local population and workforce, with ample purchasing power and an appetite for local shopping, dining, and entertainment options.