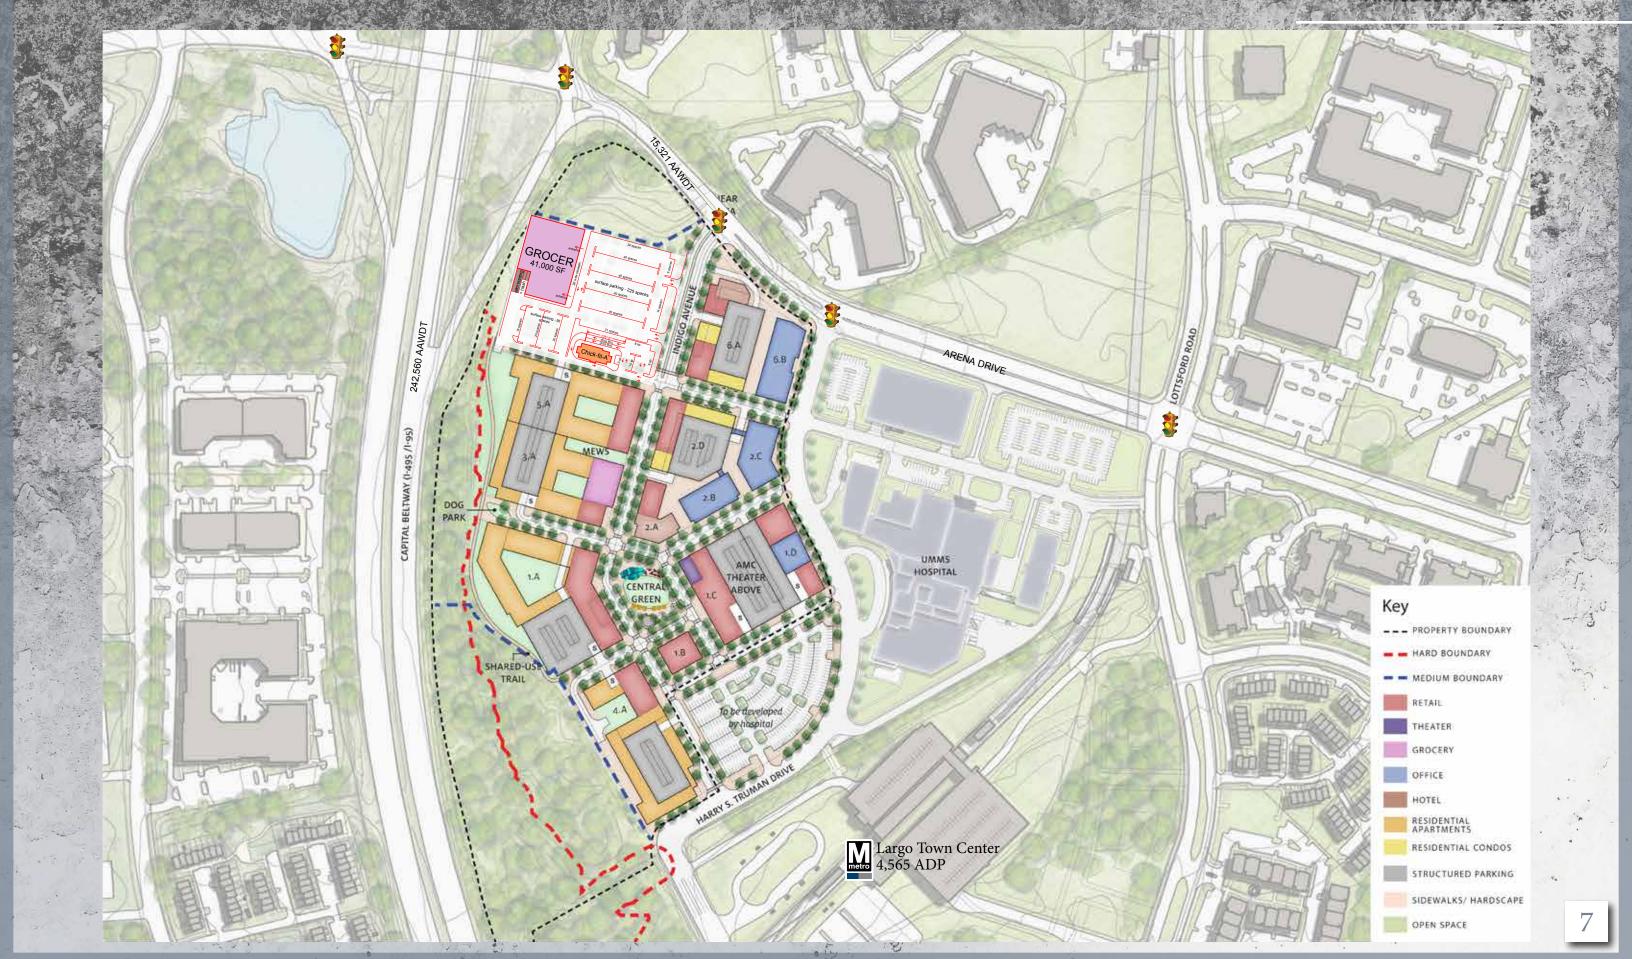

### CARILLON



## STATISTICS

1,500 RESIDENTIAL UNITS

300,000 500,000 SQUARE FEET OF RETAIL SQUARE FEET OF OFFICE

300

HOTEL KEYS







### CARILLON

PRINCE GEORGE'S COUNTY

CARILLON will benefit from the renowned stability of the beltway economy and growing local population and workforce, with ample purchasing power and an appetite for local shopping, dining, and entertainment options.

**POPULATION** 



DAYTIME POPULATION



AVERAGE HH INCOME



HOUSEHOLDS









■ SITE PLAN - FULL BUILDOUT

## CARILLON PRINCE GEORGE'S COUNTY





■ RENDERINGS

# CARILLON PRINCE GEORGE'S COUNTY



■ RENDERINGS

# CARILLON PRINCE GEORGE'S COUNTY



■ RENDERINGS

# CARILLON PRINCE GEORGE'S COUNTY





#### REGIONAL MEDICAL CENTER

Directly adjacent to CARILLON, the state-of-the-art Prince George's County Regional Medical Center is the first teaching hospital in Prince George's County, Maryland. Affiliated with the University of Marlyand Medical System, the Regional Medical Center will be a vital local resource and top up daytime traffic, putting CARILLON on the map. It will serve as a vital asset to assist with successfully recruiting physicians of many specialties to the region and will have linkages with the University of Maryland School of Medicine to provide high quality, clinically advanced medical care.



■ REGIONAL MEDICAL