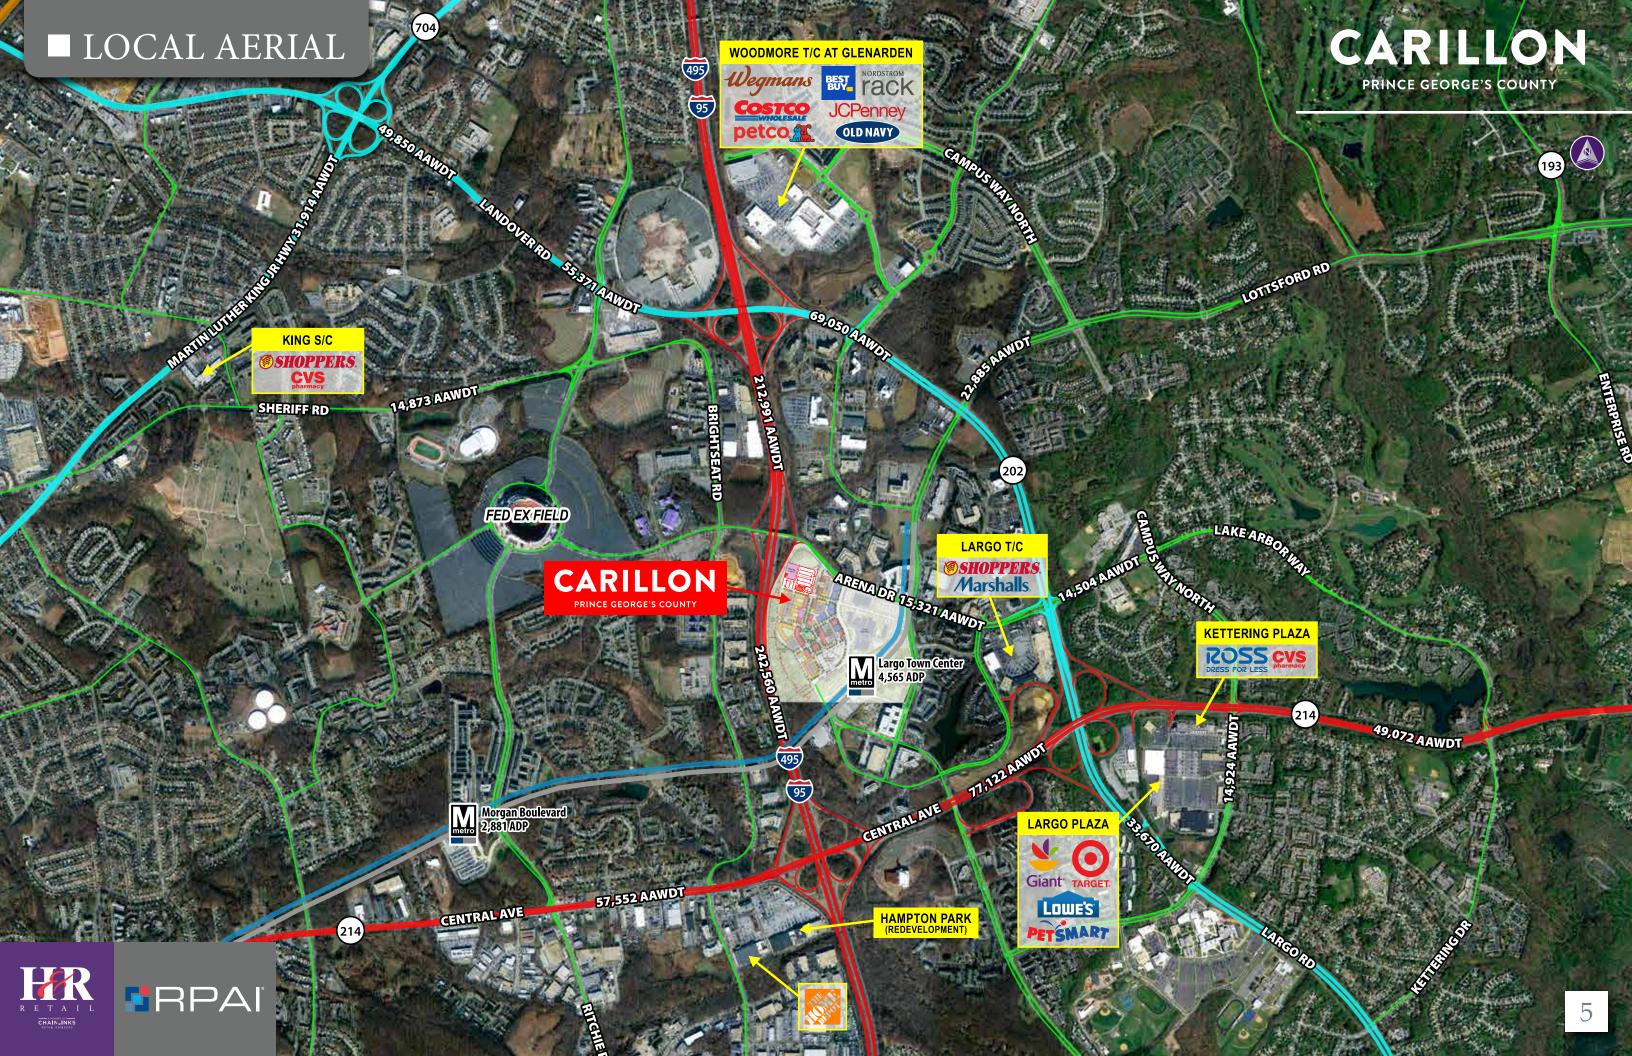

### CARILLON

PRINCE GEORGE'S COUNTY

CARILLON will benefit from the renowned stability of the beltway economy and growing local population and workforce, with ample purchasing power and an appetite for local shopping, dining, and entertainment options.