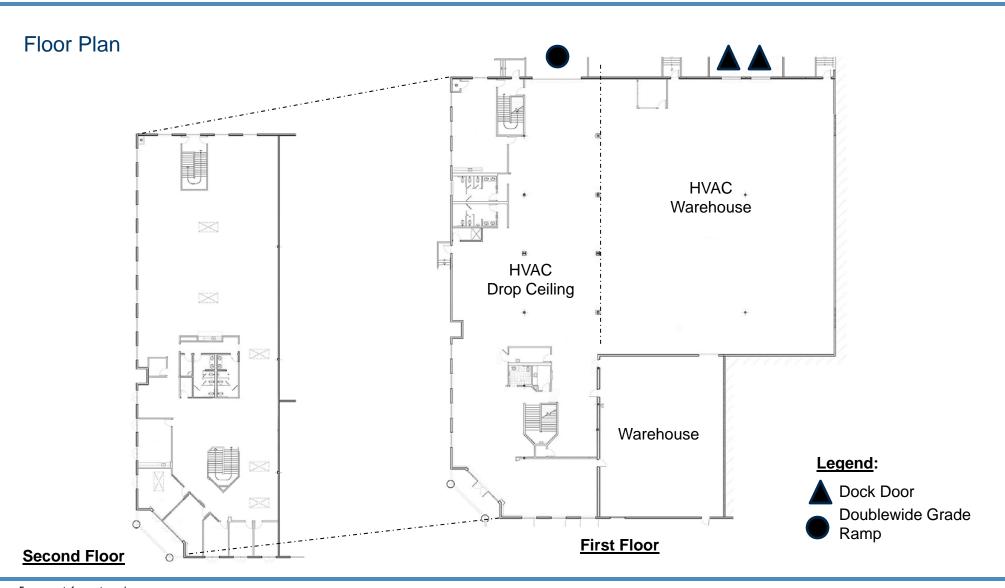

### **PROPERTY FEATURES**

- 60% Office/R&D, 40% Warehouse with Mostly HVAC
- 24' Clear Height in Warehouse
- Doublewide Ramp Up Loading Door & 2 Dock Doors
- Power: 800Amps, 480 Volts
- Outstanding Views from Second Floor Office
- Approximately 3/1,000 Parking Ratio
- Fully Sprinklered (0.33 GPM per 3,000 SF)
- End Unit of the Building
- Located One Block South of Mira Mesa Boulevard
- IL-2-I Zoning
- Operable Windows
- Column Spacing: 48' x 60'

# R&D for Lease