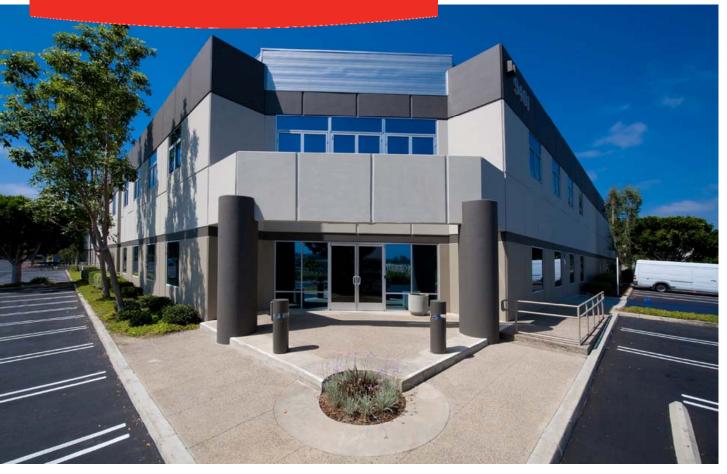

# PACIFIC TECHNOLOGY PARK 9401 WAPLES STREET, SUITE 150 SAN DIEGO, CA 92121

R&D FOR LEASE Approximately 34,951 SF

### SORRENTO MESA

| BUILDING FEATURES |               |
|-------------------|---------------|
| AVAILABLE         | 34,951 SF     |
| RENTAL RATE       | \$1.05/SF NNN |
| NNN               | \$0.22/SF     |

### **PROPERTY FEATURES**

- 60% Office/R&D, 40% Warehouse with Mostly HVAC
- 24' Clear Height in Warehouse
- Doublewide Ramp Up Loading Door & 2 Dock Doors
- Power: 800Amps, 480 Volts
- Outstanding Views from Second Floor Office
- Approximately 3/1,000 Parking Ratio
- Fully Sprinklered (0.33 GPM per 3,000 SF)
- End Unit of the Building
- Located One Block South of Mira Mesa Boulevard
- IL-2-I Zoning
- Operable Windows
- Column Spacing: 48' x 60'