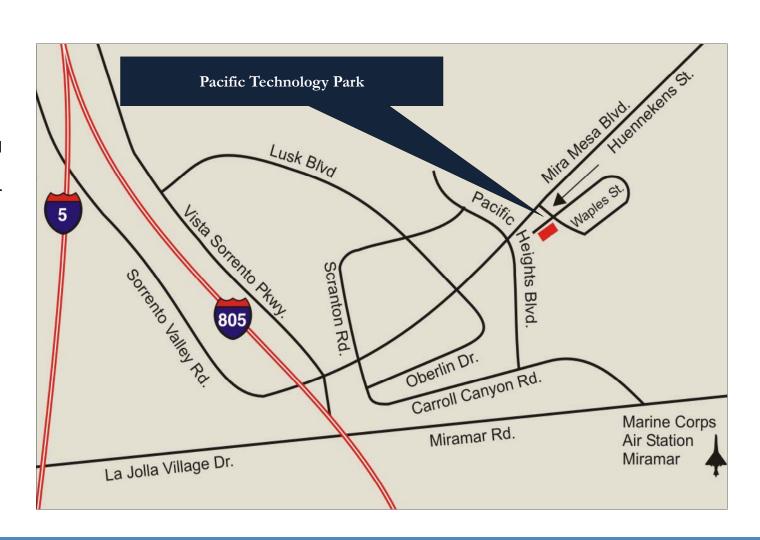

# Location

Pacific Technology Park is located on the corner of Waples Street and Huennekens Street, approximately one block south of Mira Mesa Blvd.

For more information, please contact:

MICKEY MORERA Executive Director (858) 558 5639