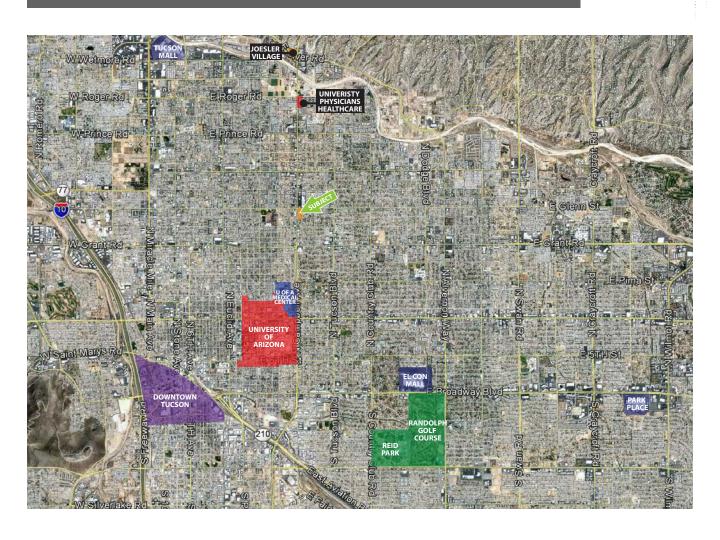

## **HIGHLIGHTS**

- Located along heavily-traveled Campbell Avenue at the southeast corner of Campbell and Glenn
- Strong daytime population
- Great midtown location with high concentration of retail, office and medical space along Campbell Avenue Corridor
- Nearby University of Arizona, University Medical Center and Arizona Cancer Center
- Going-home side of traffic for affluent Catalina Foothills commuters