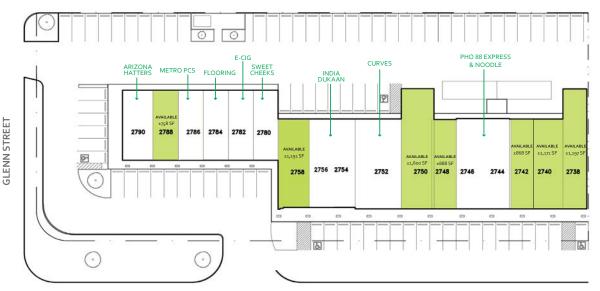

#### **PUBLIC ALLEYWAY**

**CAMPBELL AVENUE** 

| #         | SF        | TENANT                  |  |  |
|-----------|-----------|-------------------------|--|--|
| 2790      | ±950 SF   | arizona hatters         |  |  |
| 2788      | ±758 SF   | AVAILABLE               |  |  |
| 2786      | ±758 SF   | METRO PCS               |  |  |
| 2784      | ±746 SF   | FLOORING                |  |  |
| 2782      | ±751 SF   | E-CIG                   |  |  |
| 2780      | ±756 SF   | SWEETCHEEKS WAX PARLOR  |  |  |
| 2758      | ±1,191 SF | AVAILABLE               |  |  |
| 2754-2756 | ±1,740 SF | INDIA DUKAAN            |  |  |
| 2752      | ±1,792 SF | CURVES FOR WOMEN        |  |  |
| 2750      | ±1,600 SF | AVAILABLE               |  |  |
| 2748      | ±888 SF   | AVAILABLE               |  |  |
| 2744-2746 | ±2,056 SF | PHO 88 EXPRESS & NOODLE |  |  |
| 2742      | ±868 SF   | AVAILABLE               |  |  |
| 2740      | ±1,171 SF | AVAILABLE               |  |  |
| 2730      | ±1,197 SF | AVAILABLE               |  |  |