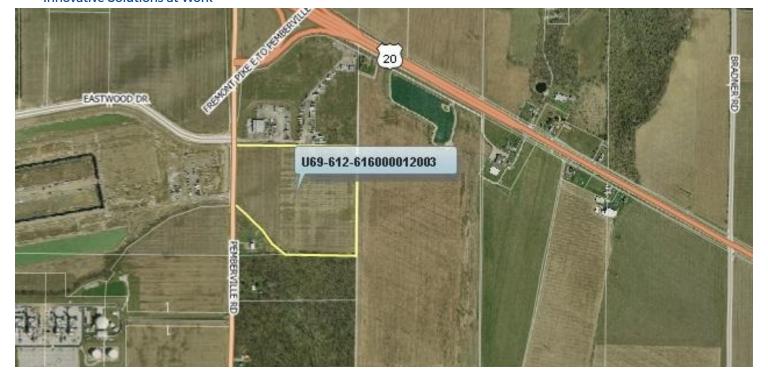

#### 22690 PEMBERVILLE RD., LUCKEY, OH 43443

"Innovative Solutions at Work"

| POPULATION                              | 1 MILE     | 5 MILES      | 10 MILES        |
|-----------------------------------------|------------|--------------|-----------------|
| Total population                        | 418        | 11,590       | 52,160          |
| Median age                              | 41.5       | 40.1         | 40.6            |
| Median age (Male)                       | 37.5       | 38.3         | 39.7            |
| Median age (Female)                     | 44.8       | 41.5         | 41.0            |
| HOUSEHOLDS & INCOME                     | 1 MILE     | 5 MILES      | <b>10 MILES</b> |
|                                         |            |              |                 |
| Total households                        | 164        | 4,469        | 20,831          |
| Total households<br># of persons per HH | 164<br>2.5 | 4,469<br>2.6 | 20,831<br>2.5   |
|                                         |            |              |                 |