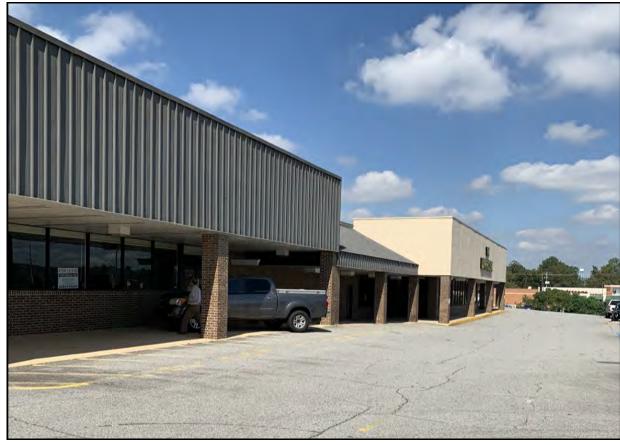

### PHOTOS

2211 Moody Rd Warner Robins, GA 31088

**PROPERTY OVERVIEW** 2211 Moody Rd Warner Robins, GA 31088

| BUILDING<br>INFORMATION: | <ul> <li>7,000± SF</li> <li>Former Rite-Aid, located directly beside The Warehouse</li> <li>Conveniently located by the corner of Russell Pkwy and Moody Rd.</li> <li>Breakroom w/ sink and fridge</li> <li>If needed, owner can add outdoor fenced area, extra parking, roll-up doors, etc. on left and back side of the building.</li> </ul> |
|--------------------------|------------------------------------------------------------------------------------------------------------------------------------------------------------------------------------------------------------------------------------------------------------------------------------------------------------------------------------------------|
| LAND:                    | 4.3± Acres                                                                                                                                                                                                                                                                                                                                     |
| YEAR BUILT:              | 1987                                                                                                                                                                                                                                                                                                                                           |
| EXTERIOR:                | Concrete                                                                                                                                                                                                                                                                                                                                       |
| INTERIOR WALL:           | Sheetrock                                                                                                                                                                                                                                                                                                                                      |
| ROOF:                    | Galvanized metal with insulation board & TPO roof                                                                                                                                                                                                                                                                                              |
| CEILING/<br>LIGHTING:    | Acoustical tile / recessed fluorescent fixture                                                                                                                                                                                                                                                                                                 |
| HVAC:                    | Central Air                                                                                                                                                                                                                                                                                                                                    |
| PARKING:                 | Asphalt paved - 192+ striped parking spaces shared with The Warehouse (located directly next door)                                                                                                                                                                                                                                             |
| SIGNAGE:                 | Signage available on pylon & storefront                                                                                                                                                                                                                                                                                                        |
| ZONING:                  | C2                                                                                                                                                                                                                                                                                                                                             |
| LEASE RATE:              | \$12 - \$14 PSF (includes CAM & TI)                                                                                                                                                                                                                                                                                                            |