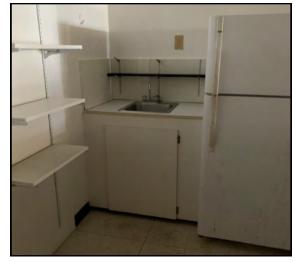

**PROPERTY OVERVIEW** 2211 Moody Rd Warner Robins, GA 31088

| BUILDING<br>INFORMATION: | <ul> <li>7,000± SF</li> <li>Former Rite-Aid, located directly beside The Warehouse</li> <li>Conveniently located by the corner of Russell Pkwy and Moody Rd.</li> <li>Breakroom w/ sink and fridge</li> <li>If needed, owner can add outdoor fenced area, extra parking, roll-up doors, etc. on left and back side of the building.</li> </ul> |
|--------------------------|------------------------------------------------------------------------------------------------------------------------------------------------------------------------------------------------------------------------------------------------------------------------------------------------------------------------------------------------|
| LAND:                    | 4.3± Acres                                                                                                                                                                                                                                                                                                                                     |
| YEAR BUILT:              | 1987                                                                                                                                                                                                                                                                                                                                           |
| EXTERIOR:                | Concrete                                                                                                                                                                                                                                                                                                                                       |
| INTERIOR WALL:           | Sheetrock                                                                                                                                                                                                                                                                                                                                      |
| ROOF:                    | Galvanized metal with insulation board & TPO roof                                                                                                                                                                                                                                                                                              |
| CEILING/<br>LIGHTING:    | Acoustical tile / recessed fluorescent fixture                                                                                                                                                                                                                                                                                                 |
| HVAC:                    | Central Air                                                                                                                                                                                                                                                                                                                                    |
| PARKING:                 | Asphalt paved - 192+ striped parking spaces shared with The Warehouse (located directly next door)                                                                                                                                                                                                                                             |
| SIGNAGE:                 | Signage available on pylon & storefront                                                                                                                                                                                                                                                                                                        |
| ZONING:                  | C2                                                                                                                                                                                                                                                                                                                                             |
| LEASE RATE:              | \$12 - \$14 PSF (includes CAM & TI)                                                                                                                                                                                                                                                                                                            |

### PHOTOS

2211 Moody Rd Warner Robins, GA 31088