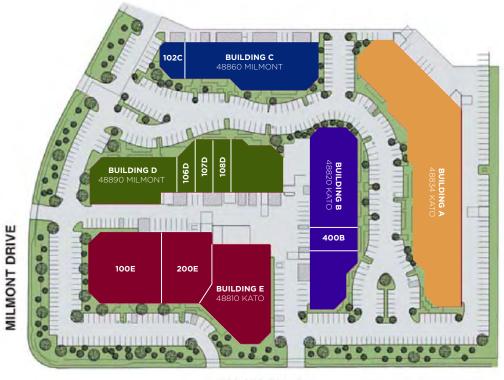

## KATO BUSINESS CENTER

| Suite 102C     | LEASE PENDING | 1,800± sf  |
|----------------|---------------|------------|
| Suite 106D     | LEASE PENDING | 2,290± sf  |
| Suite 400B     | 09/19         | 2,414± sf  |
| Suite 107D     | NEW           | 2,678± sf  |
| Suite 108D     | NEW           | 2,714± sf  |
| Suite 100/200E |               | 24,523± sf |

## CONTIGUOUS/DIVISIBLE OPTIONS

| Suites 106/107D     | 4,968± sf  |
|---------------------|------------|
| Suites 107/108D     | 5,392± sf  |
| Suites 106/107/108D | 7,682± sf  |
| Suite 200E          | 11,649± sf |
| Suite 100F          | 12.874+ sf |