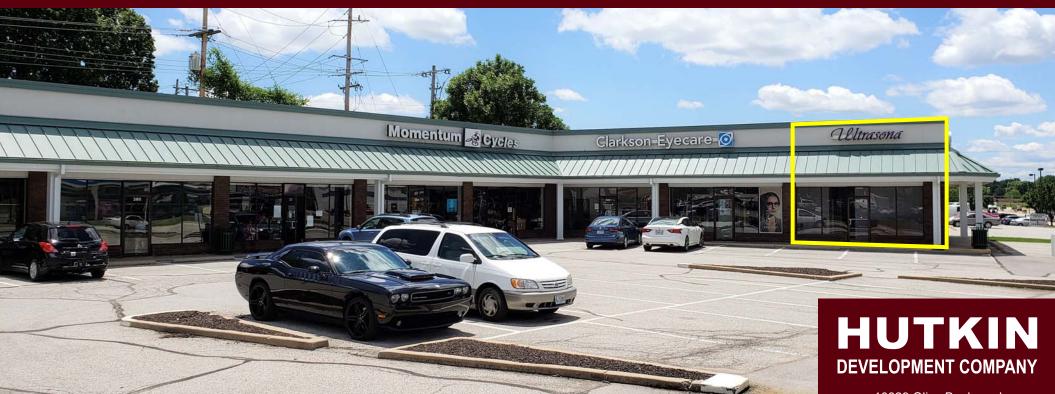

## 880 SF RETAIL ENDCAP AVAILABLE FOR LEASE

### ■ 880 SF Retail Endcap Available

- 394 Mid Rivers Mall Drive
- Prominent signage available on two sides of the building
- Located within St. Peters' premier retail corridor just north of Mexico Road
- Attractive retail strip center with excellent visibility and ample parking
- LEASE RATE: \$1,370.00 PER MO. + NNN