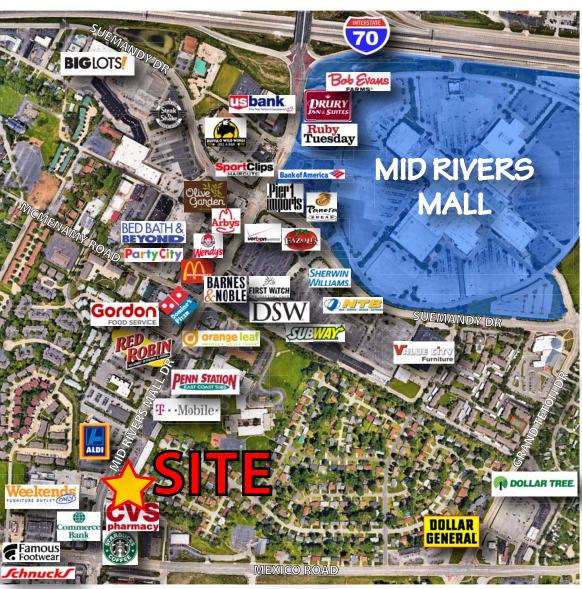

### ANNUAL AVERAGE DAILY TRAFFIC

Mid Rivers Mall Drive: 23,480 vehicles

10829 Olive Boulevard Suite 200 St. Louis, MO 63141

Telephone 314.872.9140 FAX 314.872.9001

Visit our website: www.hutkin.com