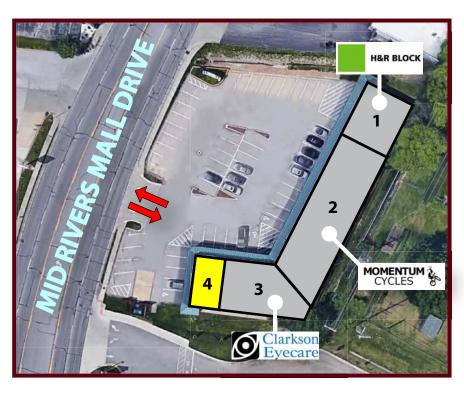

# 880 SF RETAIL ENDCAP AVAILABLE FOR LEASE

| NO. | ADDRESS                    | STATUS    | SIZE (SF) |
|-----|----------------------------|-----------|-----------|
| 1   | 372 Mid Rivers Mall Dr     | Occupied  | 1,600     |
| 2   | 376-384 Mid Rivers Mall Dr | Occupied  | 5,000     |
| 3   | 390 Mid Rivers Mall Dr     | Occupied  | 2,520     |
| 4   | 394 Mid Rivers Mall Dr     | AVAILABLE | 880       |
|     |                            |           |           |