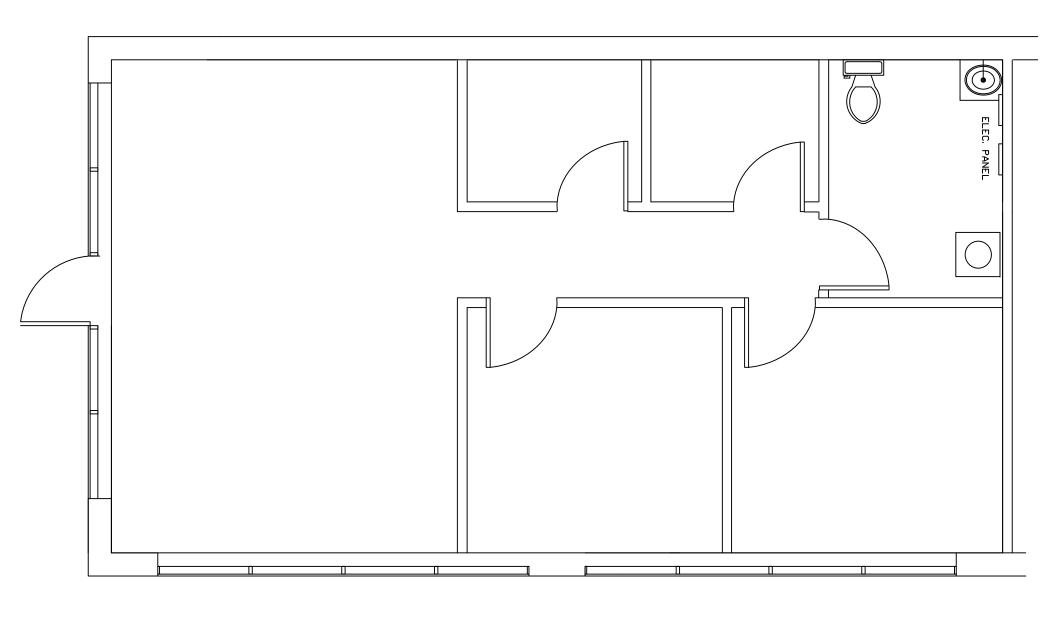

### ■ 880 SF Retail Endcap Available

- 394 Mid Rivers Mall Drive
- Prominent signage available on two sides of the building
- Located within St. Peters' premier retail corridor just north of Mexico Road
- Attractive retail strip center with excellent visibility and ample parking
- LEASE RATE: \$1,370.00 PER MO. + NNN