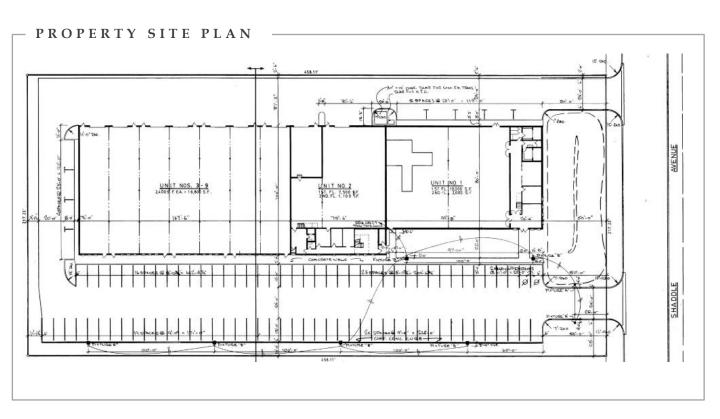

### PROPERTY SPECIFICATIONS

☐ Lease Rate: \$7.95/sf

☐ Size: Approximately 20,000sf

☐ Property Type: Warehouse/Manufacturing

☐ Lot Size: 87,120 SF

☐ Zoning Description: MI

☐ Electrical Service: 400 amp 208/3 phase