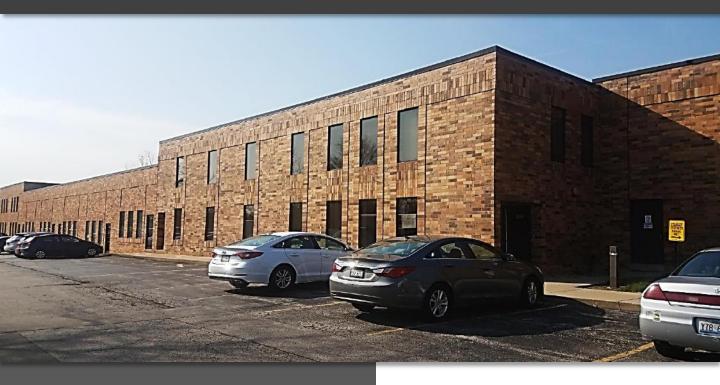

### INDUSTRIAL FOR LEASE

200-204 S. Shaddle Ave. | Mundelein, IL 60060

- □ DOUBLE RECESSED DOCKS
- □ OVERSIZED DRIVE IN DOOR
- ☐ SKYLIGHTS IN WAREHOUSE
- ☐ EXECUTIVE OFFICES ON MEZZANINE LEVEL
- ☐ CONFERENCE ROOM
- □ 20′ CEILING HEIGHT

## WAREHOUSE MANUFACTURING SPACE

Located in the busy and sough after Mundelein Industrial Park. This property features oversized drive in door, double recessed docks, executive offices on mezzanine level, additional mezzanine storage and 400 amp 208 / 3 phase electrical service

### PROPERTY SPECIFICATIONS

☐ Lease Rate: \$7.95/sf

☐ Size: Approximately 20,000sf

☐ Property Type: Warehouse/Manufacturing

☐ Lot Size: 87,120 SF

☐ Zoning Description: MI

☐ Electrical Service: 400 amp 208/3 phase