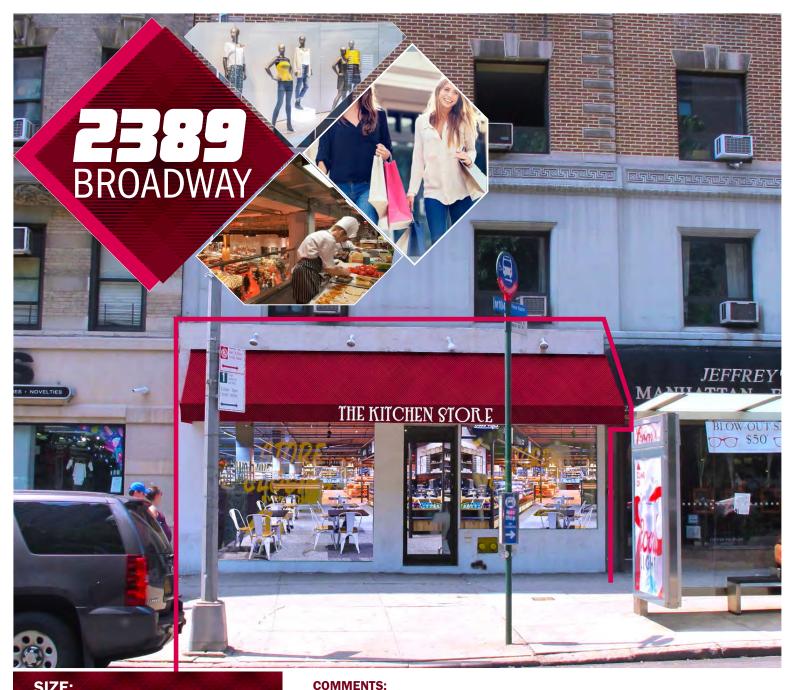

SIZE:

APPROXIMATELY 2,029 SF — GROUND

FRONTAGE:

**APPROXIMATELY 20 FEET** 

**POSSESSION: ARRANGED** 

**ASKING RENT: UPON REQUEST** 

- Located between West 87th and West 88th Streets
- Highly visible location with dense pedestrians traffic
- Steps from the 1 subway line on 86 Street
- All uses considered

# **NEIGHBORING TENANTS:**

BANANA REPUBLIC

Capital One

For further information, please contact our exclusive agent:

**STU MORDEN** 212.372.2496 SMORDEN@NGKF.COM **ROSS L. KAPLAN** 212.850.5418 RKAPLAN@NGKF.COM