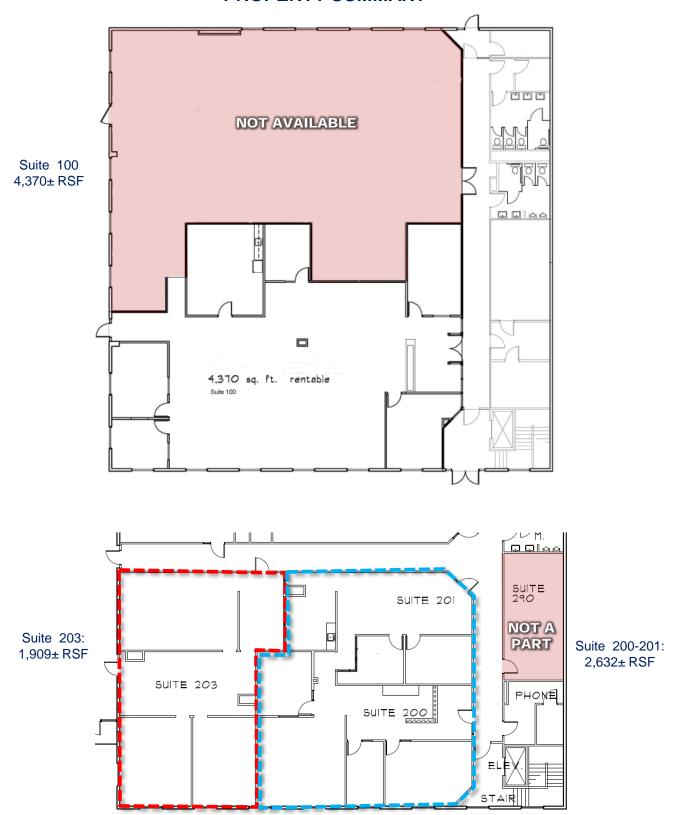

## **PROPERTY SUMMARY**

## **Brandon Lamonica**

blamonica@fortuneassociates.com

www.fortuneassociates.com

(559) 490-2500

- "First Class" Two-Story Office
- Approximately 1,909 SF to 4,370 SF Available
- **Excellent Freeway 41 Corridor Location**
- Close to Numerous Business Support Services and Restaurants
- Abundant On-Site Parking (179 Parking Stalls)for Tenants and Customer's Use
- Newly Remodeled Suite
- Lease Rate: \$1.25 PSF (Tenant pays Utilities & Janitorial)