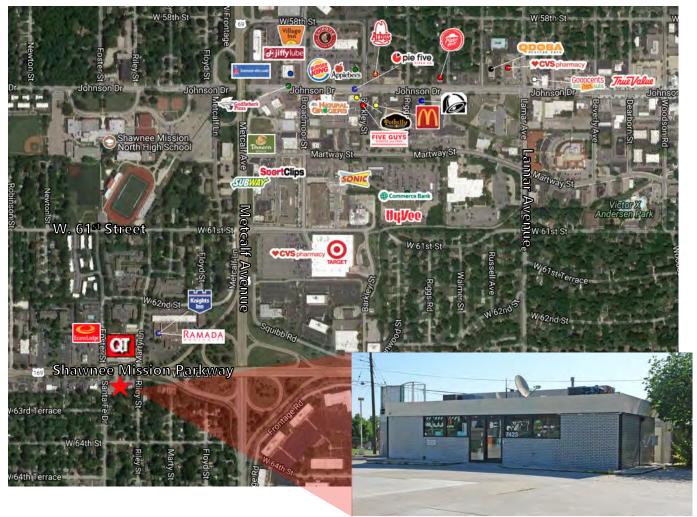

#### **PROPERTY FEATURES**

- Tremendous location on Shawnee Mission Parkway "For Sale"
- Ideal for automotive/retail
- 16,117 ± SF of land (.37 ± acres)
- 1,391± SF freestanding building
- High traffic area
- Superb signage opportunity
- Traffic count: 38,000 CPD
- Population: 98,724 within a 3-mile radius

### 7423 SHAWNEE MISSION PARKWAY, OVERLAND PARK, KANSAS 66202