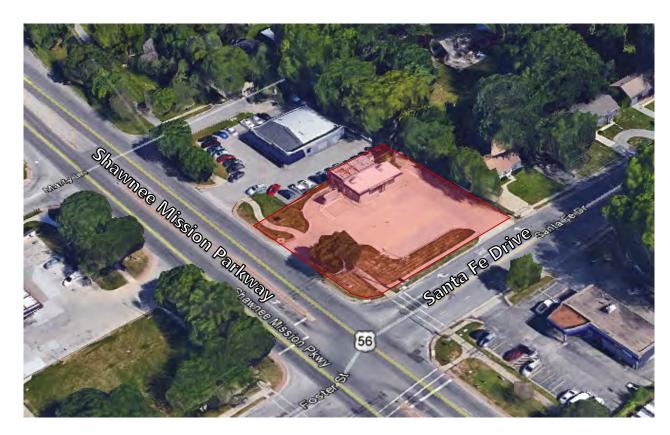

## Rare corner building/lot for sale on Shawnee Mission Parkway

#### **PROPERTY FEATURES**

- Tremendous location on Shawnee Mission Parkway "For Sale"
- Ideal for automotive/retail
- 16,117 ± SF of land (.37 ± acres)
- 1,391± SF freestanding building
- High traffic area
- Superb signage opportunity
- Traffic count: 38,000 CPD
- Population: 98,724 within a 3-mile radius

### 7423 SHAWNEE MISSION PARKWAY, OVERLAND PARK, KANSAS 66202