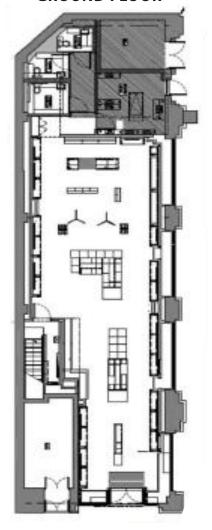

## **GROUND FLOOR**

SIZE

Ground Floor: 2,450 SF Basement: 3,450 SF

**FRONTAGE** 

88' Wraparound Corner of Fifth Ave & East 17th St

CEILING HEIGHT

14'

POSSESSION Arranged

**TRANSPORTATION** 