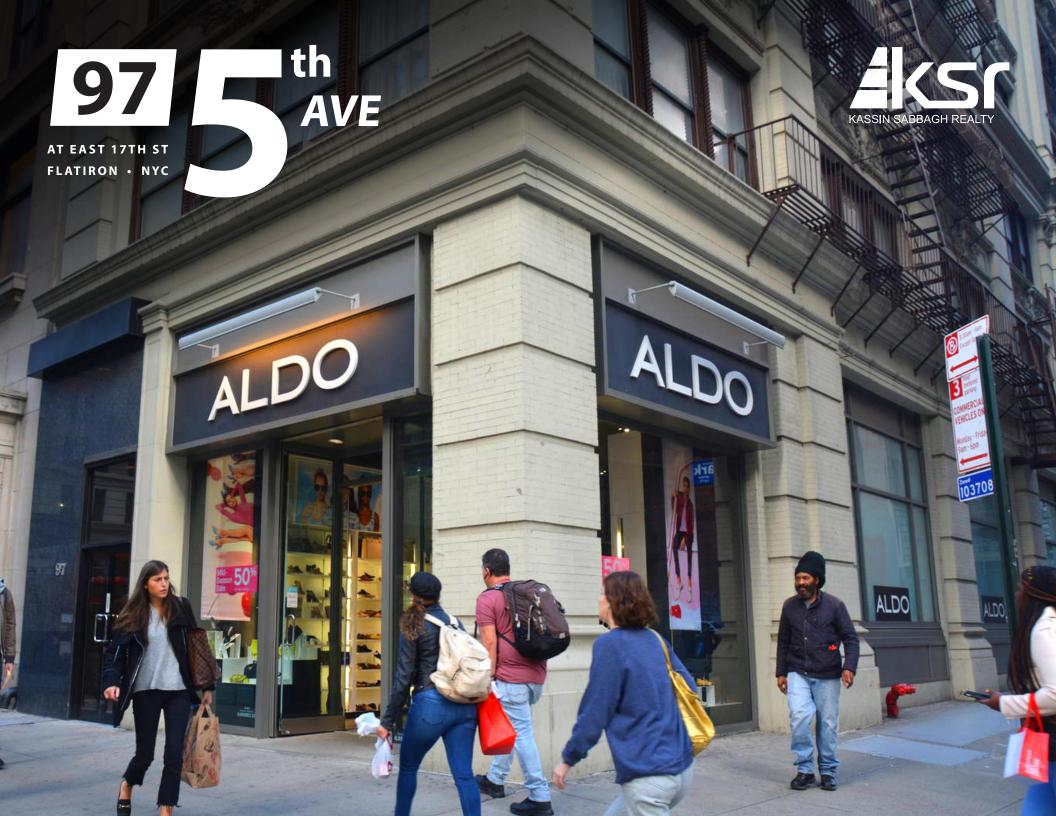

SIZE

Ground Floor: 2,450 SF Basement: 3,450 SF

**FRONTAGE** 

88' Wraparound Corner of Fifth Ave & East 17th St

CEILING HEIGHT

14'

POSSESSION Arranged

**TRANSPORTATION** 

456NQRWFML

- Amazing Corner Opportunity on Flatiron's Fifth Avenue
- Rare Small Floorplate
- Flatiron Corner Down the Block from Union Square
- Space is in Excellent Condition
- First Time Available for Direct Deal in 15 Years