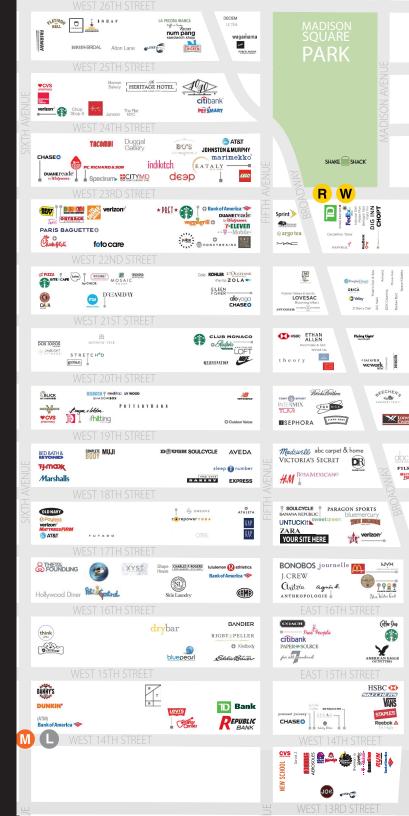

456NQRWFML

- Amazing Corner Opportunity on Flatiron's Fifth Avenue
- Rare Small Floorplate
- Flatiron Corner Down the Block from Union Square
- Space is in Excellent Condition
- First Time Available for Direct Deal in 15 Years