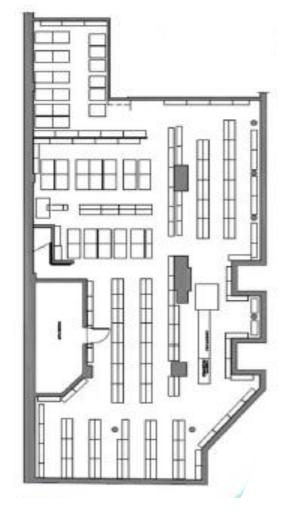

## **BASEMENT**

SIZE

Ground Floor: 2,450 SF Basement: 3,450 SF

**FRONTAGE** 

88' Wraparound Corner of Fifth Ave & East 17th St

CEILING HEIGHT

14'

POSSESSION Arranged

**TRANSPORTATION** 