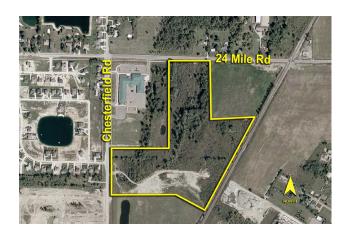

## **LAND** For Sale

**Location:** Twenty-Four Mile Road

Side of Street: South

Cross Streets: Chesterfield Twp., MI
Cross Streets: Chesterfield Road

County: Macomb

**Acreage:** 4.00 - 42.00 **Improvements:** N/A

Zoning: M-2 Dimensions:

UTILITIES

Sanitary Sewer:NoGas:NoStorm Sewer:NoOutside Storage:NoWater:NoRail Siding:No

**ADJACENT LAND** 

North: East: South: West:

## PRICING INFORMATION

**Asking Price:** \$3,990,000.00

**Per Acre:** \$95,000.00 **Parcel #:** 15-09-17-101-005

Per SqFt: \$2.18 Assessor Number: N/A

Terms: Cash or Terms Acceptable to Seller Taxes: \$92,633.35 (2020)