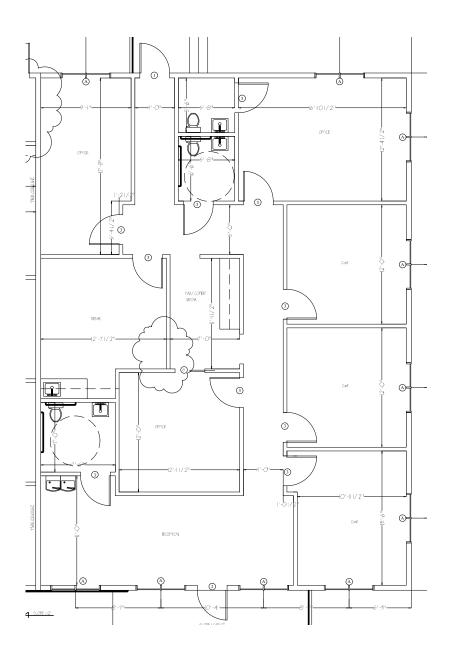

## 137 Amicks Ferry Road

Chapin, South Carolina

#### **Property Features**

- ±1,900 SF of prime office space available in Chapin, SC
- Property built in 2013; available suite is adjacent to dentist office
- Formerly occupied by a financial advisory firm; high end finishes throughout
- Abundant parking; easy access and well located
- Move-in ready space; ideal for professional user
- Lease rate: \$18.50 per SF NNN



For more information:

#### Peyton Bryant

+1 803 744 9876 • pbryant@naicolumbia.com



## Property Pictures

137 Amicks Ferry Road - Columbia, South Carolina









## Property Pictures

137 Amicks Ferry Road - Columbia, South Carolina







### Floor Plan

137 Amicks Ferry Road - Columbia, South Carolina





# Location Broad River Rd Little Mountain **[76]** Peak St Chapin Rd Subject \* Lexington Ave Chapin Saint Peters Church Rd Crooked Creek Park Dutch Fork Rd ICRC Park Lake Murray of Richland 137 Amicks Ferry Rd.