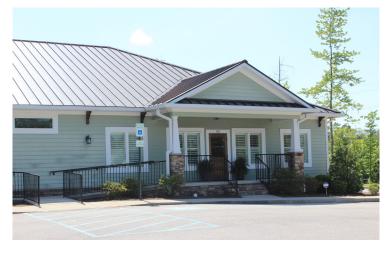

## 137 Amicks Ferry Road

Chapin, South Carolina

#### **Property Features**

- ±1,900 SF of prime office space available in Chapin, SC
- Property built in 2013; available suite is adjacent to dentist office
- Formerly occupied by a financial advisory firm; high end finishes throughout
- Abundant parking; easy access and well located
- Move-in ready space; ideal for professional user
- Lease rate: \$18.50 per SF NNN



For more information:

#### Peyton Bryant

+1 803 744 9876 • pbryant@naicolumbia.com



## Property Pictures

137 Amicks Ferry Road - Columbia, South Carolina









## Property Pictures

137 Amicks Ferry Road - Columbia, South Carolina







### Floor Plan

137 Amicks Ferry Road - Columbia, South Carolina





# Location Broad River Rd Little Mountain **[76]** Peak St Chapin Rd Subject \* Lexington Ave Chapin Saint Peters Church Rd Crooked Creek Park Dutch Fork Rd ICRC Park Lake Murray of Richland 137 Amicks Ferry Rd.