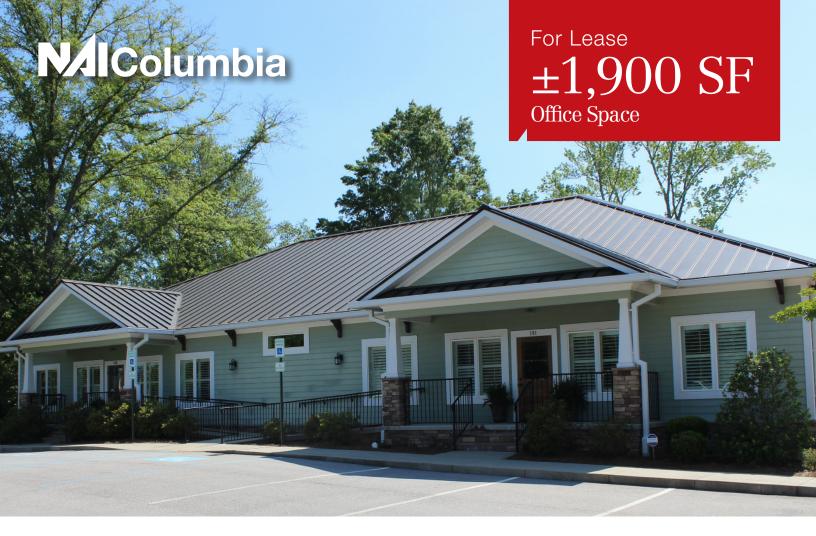

## 137 Amicks Ferry Road

Chapin, South Carolina

#### **Property Features**

- ±1,900 SF of prime office space available in Chapin, SC
- Property built in 2013; available suite is adjacent to dentist office
- Formerly occupied by a financial advisory firm; high end finishes throughout
- Abundant parking; easy access and well located
- Move-in ready space; ideal for professional user
- Lease rate: \$18.50 per SF NNN