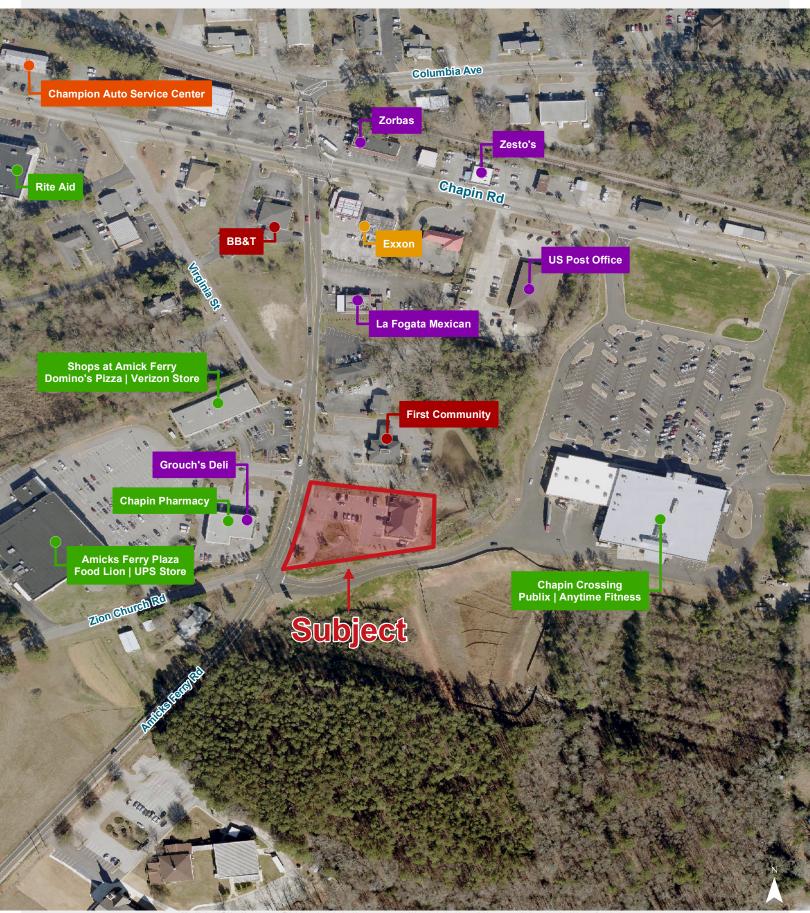

# Location Broad River Rd Little Mountain **[76]** Peak St Chapin Rd Subject \* Lexington Ave Chapin Saint Peters Church Rd Crooked Creek Park Dutch Fork Rd ICRC Park Lake Murray of Richland 137 Amicks Ferry Rd.