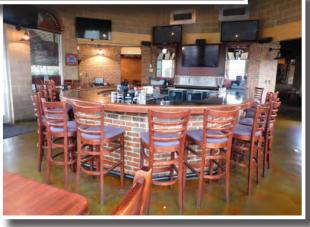

### PROPERTY HIGHLIGHTS:

-Fully Equipped Restaurant Located in 8,500 SF -Space Includes a Bar, Private Dining Area & a Patio -Located Beside Tega Cay Village Shopping Center