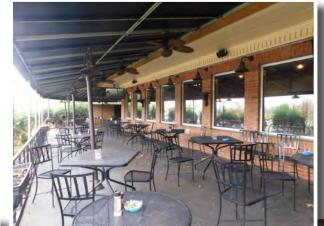

### PROPERTY HIGHLIGHTS:

-Fully Equipped Restaurant Located in 8,500 SF -Space Includes a Bar, Private Dining Area & a Patio -Located Beside Tega Cay Village Shopping Center