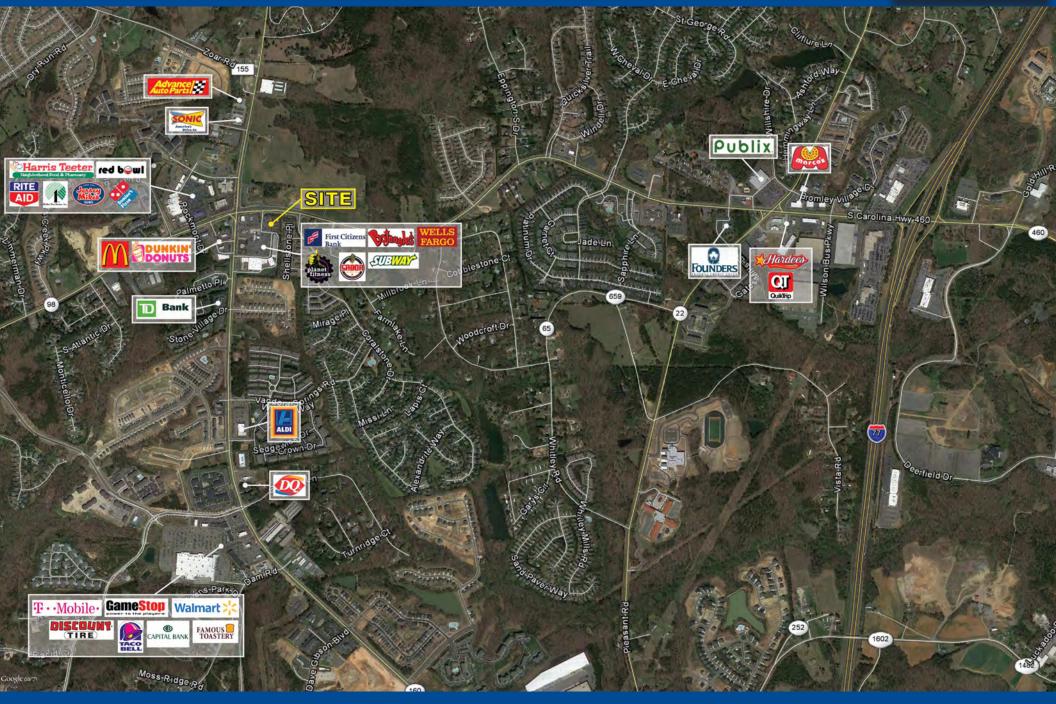

### PROPERTY HIGHLIGHTS:

-Fully Equipped Restaurant Located in 8,500 SF -Space Includes a Bar, Private Dining Area & a Patio -Located Beside Tega Cay Village Shopping Center