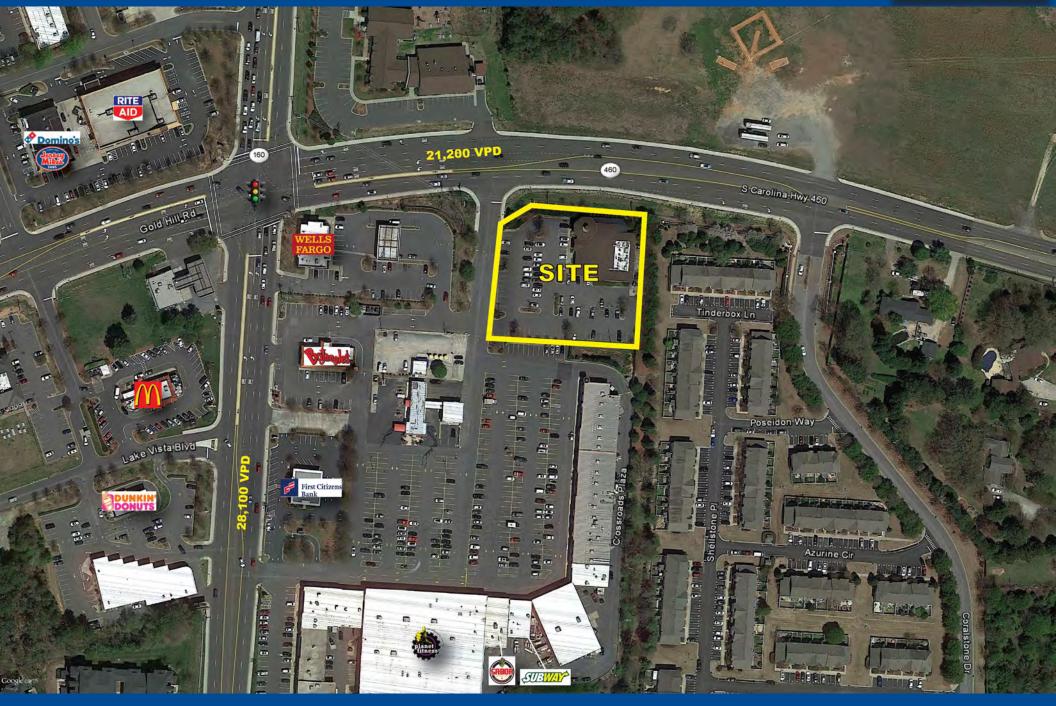

### PROPERTY HIGHLIGHTS:

-Fully Equipped Restaurant Located in 8,500 SF -Space Includes a Bar, Private Dining Area & a Patio -Located Beside Tega Cay Village Shopping Center

#### TRAFFIC COUNTS: -Gold Hill Road - 21,200 VPD

-SC Highway 160 - 28,100 VPD

| DEMOGRAPHICS (2018): | 1 Mile    | 3 Mile    | 5 Mile    | FOR MORE INFORMATION                    |
|----------------------|-----------|-----------|-----------|-----------------------------------------|
| Population:          | 8,771     | 45,121    | 99,516    | CONTACT:                                |
| Average HH Income:   | \$101,099 | \$115,718 | \$101,725 | Jane Shepherd<br>(704) 529-6720 ext 304 |
| Daytime Population:  | 2,385     | 12,930    | 37,057    |                                         |