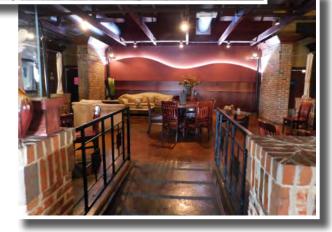

### PROPERTY HIGHLIGHTS:

-Fully Equipped Restaurant Located in 8,500 SF -Space Includes a Bar, Private Dining Area & a Patio -Located Beside Tega Cay Village Shopping Center