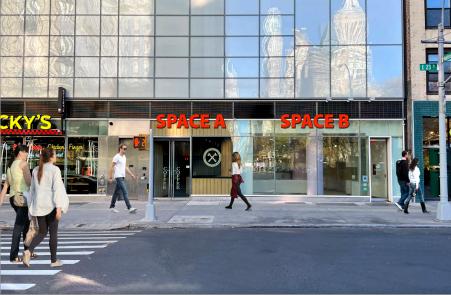

## 24 East 23<sup>rd</sup> St

- Jewel box spaces at the center of Madison Square Park
- Fully built out
- Right near the Flatiron Building and near the NRW subway lines
- On the same block as Dig, Chop't, Fields Good Chicken, McDonald's, and TD Bank

|                        | SPACE A   | SPACE B  |
|------------------------|-----------|----------|
| SIZE                   | 367 SF    | 2,350 SF |
| FRONTAGE               | 12′       | 28′      |
| CEILING HEIGHT         | 15′       | 15′      |
| POSSESSION             | Immediate |          |
| TRANSPORTATION N R W 6 |           |          |
| NEIGHBORS              |           |          |
|                        |           |          |
|                        |           |          |
| CONTACT OUR BROKERS FO |           |          |
| CONTACT OUR BROKERS FO |           | ATION:   |