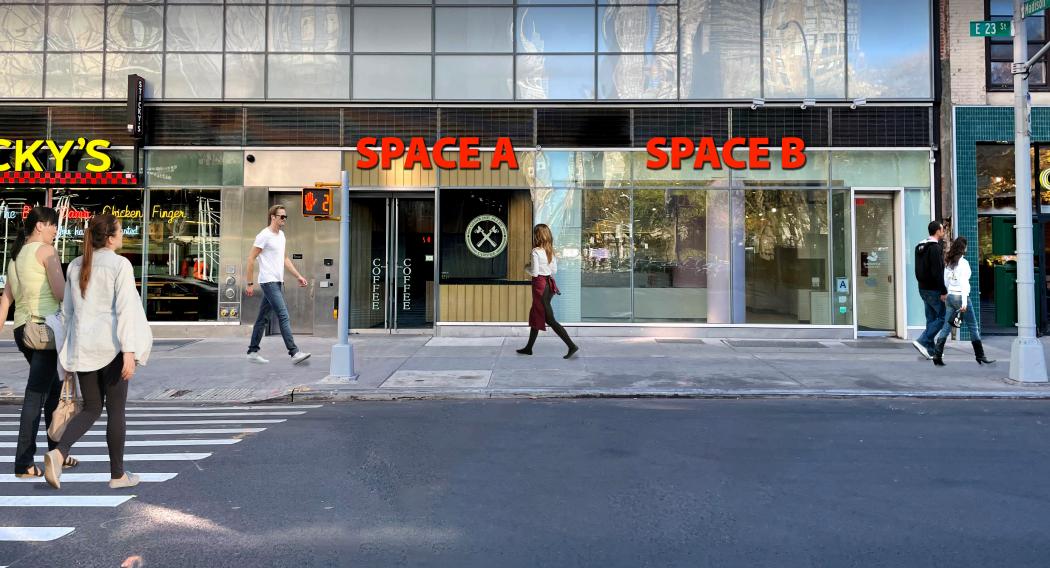

## 24 East 23<sup>rd</sup> St

- Jewel box spaces at the center of Madison Square Park
- Fully built out
- Right near the Flatiron Building and near the NRW subway lines
- On the same block as Dig, Chop't, Fields Good Chicken, McDonald's, and TD Bank

|                        | SPACE A   | SPACE B  |
|------------------------|-----------|----------|
| SIZE                   | 367 SF    | 2,350 SF |
| FRONTAGE               | 12′       | 28′      |
| CEILING HEIGHT         | 15′       | 15′      |
| POSSESSION             | Immediate |          |
| TRANSPORTATION N R W 6 |           |          |
| NEIGHBORS              |           |          |
|                        |           |          |
|                        |           |          |
| CONTACT OUR BROKERS FO |           |          |
| CONTACT OUR BROKERS FO |           | ATION:   |