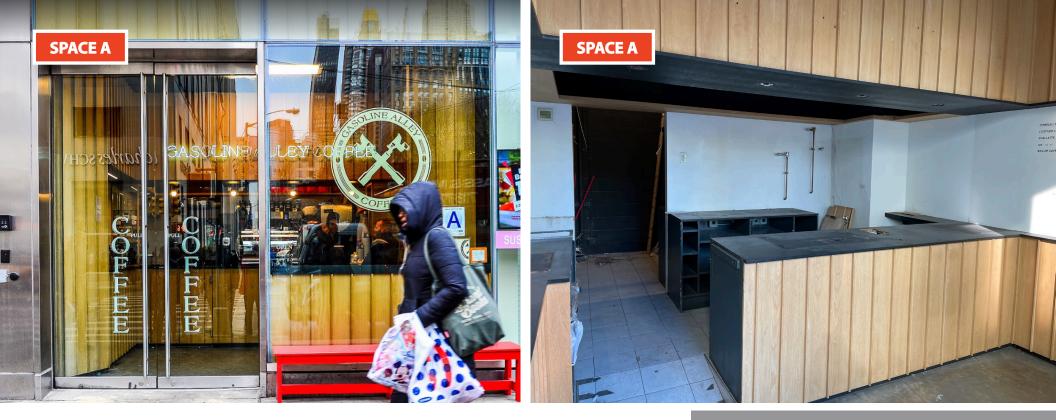

|                        | SPACE A   | SPACE B  |
|------------------------|-----------|----------|
| SIZE                   | 367 SF    | 2,350 SF |
| FRONTAGE               | 12′       | 28′      |
| CEILING HEIGHT         | 15′       | 15′      |
| POSSESSION             | Immediate |          |
| TRANSPORTATION N R W 6 |           |          |
| NEIGHBORS              |           |          |
|                        |           |          |
|                        |           |          |
| CONTACT OUR BROKERS FO |           |          |
| CONTACT OUR BROKERS FO |           | ATION:   |