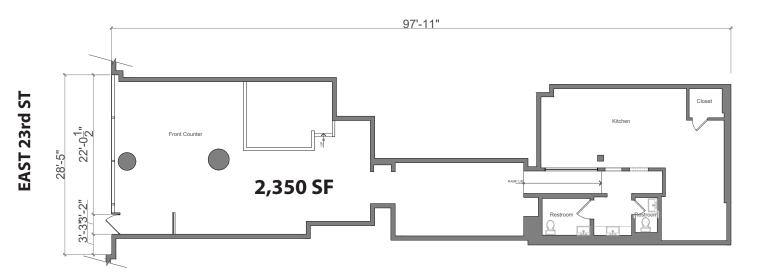

|                        | SPACE A   | SPACE B  |
|------------------------|-----------|----------|
| SIZE                   | 367 SF    | 2,350 SF |
| FRONTAGE               | 12′       | 28′      |
| CEILING HEIGHT         | 15′       | 15′      |
| POSSESSION             | Immediate |          |
| TRANSPORTATION N R W 6 |           |          |
| NEIGHBORS              |           |          |
|                        |           |          |
|                        |           |          |
| CONTACT OUR BROKERS FO |           |          |
| CONTACT OUR BROKERS FO |           | ATION:   |

## **SPACE B**

CONTACT OUR BROKERS FOR MORE INFORMATION:

JACK KHASKI JackK@ksrny.com

917.355.0559

IKE BIBI IBibi@ksrny.com 347.417.2860

All information supplied in this marketing presentation and/or flyer is from sources deemed reliable and is furnished subject to errors, omissions, modifications, removal of listings from sale/lease and to any listing condition. Any square footage, dimensions, floor plans and/or technical data set forth are approximations and are subject to further elaboration/confirmation.