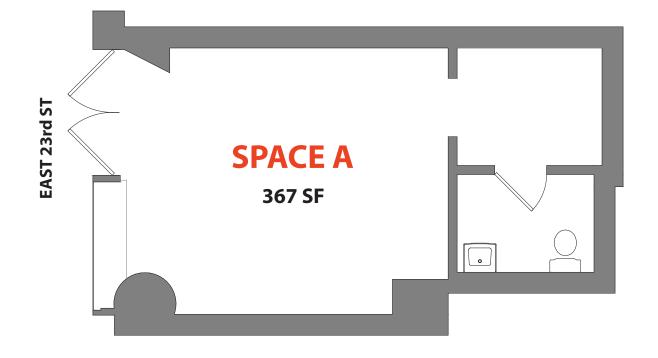

|                        | SPACE A   | SPACE B  |
|------------------------|-----------|----------|
| SIZE                   | 367 SF    | 2,350 SF |
| FRONTAGE               | 12′       | 28′      |
| CEILING HEIGHT         | 15′       | 15′      |
| POSSESSION             | Immediate |          |
| TRANSPORTATION N R W 6 |           |          |
| NEIGHBORS              |           |          |
|                        |           |          |
|                        |           |          |
| CONTACT OUR BROKERS FO |           |          |
| CONTACT OUR BROKERS FO |           | ATION:   |