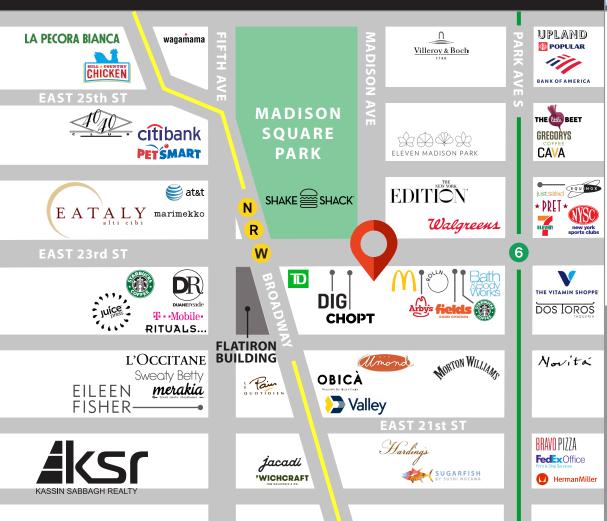

BETWEEN MADISON & PARK AVE | FLATIRON

## 24 East 23<sup>rd</sup> St

- Jewel box spaces at the center of Madison Square Park
- Fully built out
- Right near the Flatiron Building and near the NRW subway lines
- On the same block as Dig, Chop't, Fields Good Chicken, McDonald's, and TD Bank