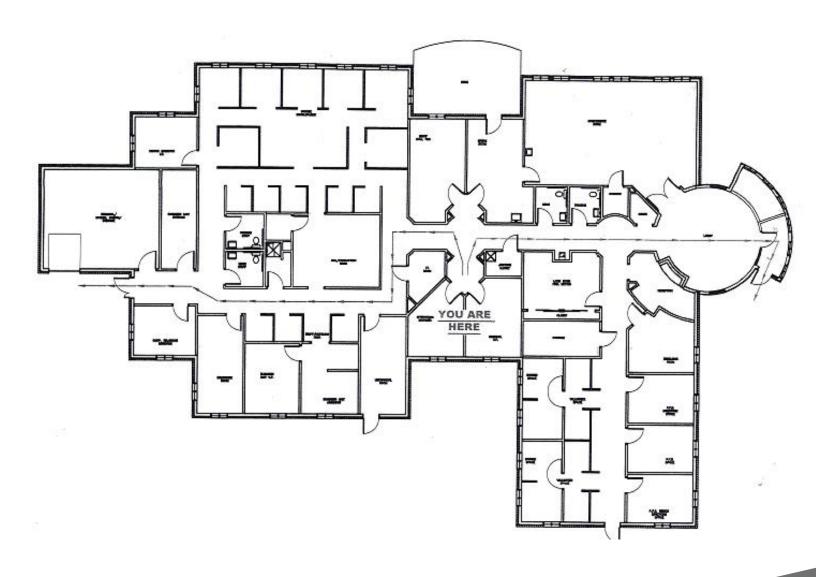

h dock

Spacious landscaped grounds

40 parking spaces

Located adjacent to Traditions By The Glen

| DETAILS       |                           |
|---------------|---------------------------|
| ASKING        | \$1,150,000               |
| BUILDING SIZE | 8,659 SF                  |
| LOT SIZE      | 2.55 Acres                |
| TAX ID        | 142.07-1-6.12             |
| ASSESSMENT    | \$791,667                 |
| TAXES         | \$34,213 (2018-estimated) |

Maureen D. Wilson, CCIM, SIOR President; Real Estate Broker +1 607-754-5990 x 323 Mwilson@pyramidbrokerage.com Bruce "Ethan" Cook
Real Estate Salesperson
+1 607-754-5990 x 311
Ecook@pyramidbrokerage.com





# **13 BEECH STREET**

Johnson City, NY

8,659 SF

FOR SALE

















8,659 SF

**FOR SALE** 

#### **FLOOR PLAN**







## 13 BEECH STREET

Johnson City, NY

8,659 SF

**FOR SALE** 



## **DEMOGRAPHICS (3 mile radius)**

55,369

Population



Average Household Size 38.7

Median Age

\$49,435

Median Household Income 44

1,852
Total Businesses

41,305

Total Employees

Maureen D. Wilson, CCIM, SIOR President; Real Estate Broker +1 607-754-5990 x 323 Mwilson@pyramidbrokerage.com Bruce "Ethan" Cook Real Estate Salesperson +1 607-754-5990 x 311 Ecook@pyramidbrokerage.com

> 84 Court Street, Suite 300 Binghamton, New York 13901 phone: +1 607 754 5990





Pyramid Brokerage Company