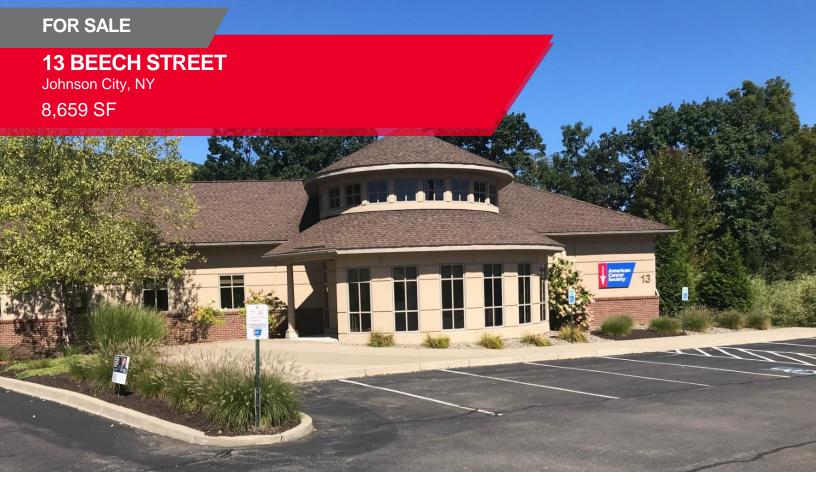

# **13 BEECH STREET**

Johnson City, NY

8,659 SF

FOR SALE

8,659 SF

**FOR SALE** 

### **PROPERTY HIGHLIGHTS**

Stellar professional office building

Building only 12 years old

Functional mix of private offices, open-concept and support space

Large conference room

Stunning foyer

Storage area with dock

Spacious landscaped grounds

40 parking spaces

Located adjacent to Traditions By The Glen

| DETAILS       |                           |
|---------------|---------------------------|
| ASKING        | \$1,150,000               |
| BUILDING SIZE | 8,659 SF                  |
| LOT SIZE      | 2.55 Acres                |
| TAX ID        | 142.07-1-6.12             |
| ASSESSMENT    | \$791,667                 |
| TAXES         | \$34,213 (2018-estimated) |