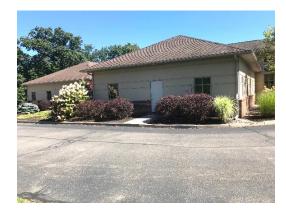

### **PROPERTY HIGHLIGHTS**

Stellar professional office building

Building only 12 years old

Functional mix of private offices, open-concept and support space

Large conference room

Stunning foyer

Storage area with dock

Spacious landscaped grounds

40 parking spaces

Located adjacent to Traditions By The Glen

| DETAILS       |                           |
|---------------|---------------------------|
| ASKING        | \$1,150,000               |
| BUILDING SIZE | 8,659 SF                  |
| LOT SIZE      | 2.55 Acres                |
| TAX ID        | 142.07-1-6.12             |
| ASSESSMENT    | \$791,667                 |
| TAXES         | \$34,213 (2018-estimated) |