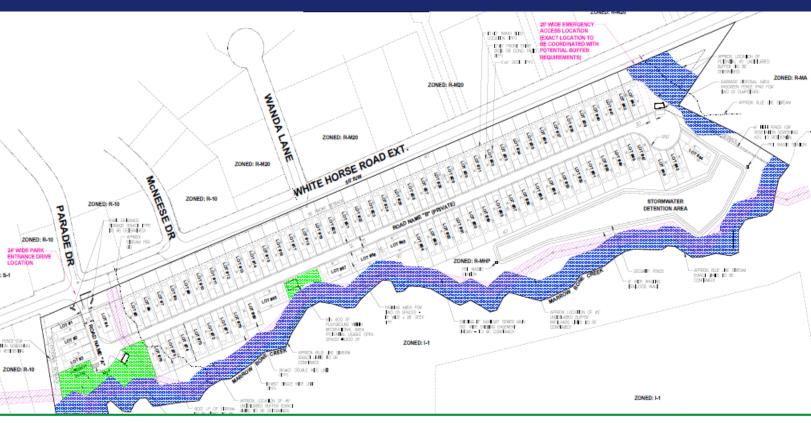

## LAND FOR SALE

White Horse Road Ext. Greenville SC 29605

- Great Site for MH Development
- Up to 76 Pads
- Zoned: R-MHP Residential Manufactured Home Park District
- Tax Map #0396000100401

CONTACT

Jason P. Klue - 864.905.8401 jasonklue@spencerhines.com

## LAND FOR SALE

White Horse Road Ext. Greenville SC 29605