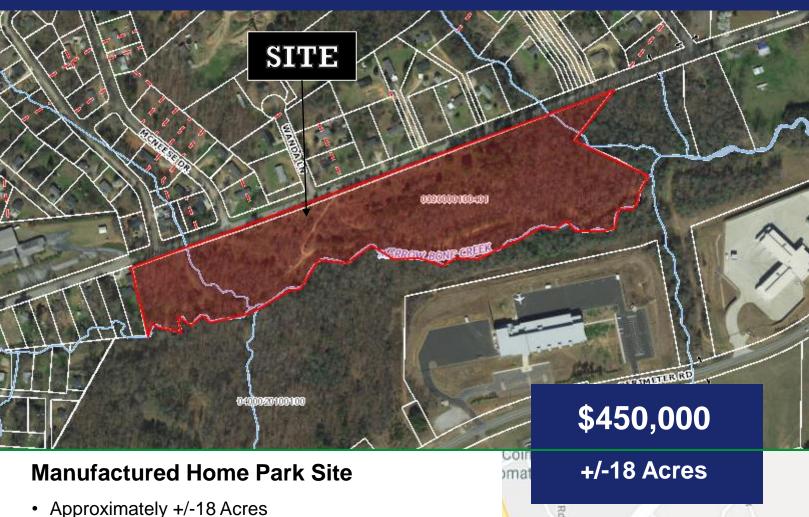

## LAND FOR SALE

White Horse Road Ext. Greenville SC 29605

- Great Site for MH Development
- Up to 76 Pads
- Zoned: R-MHP Residential Manufactured Home Park District
- Tax Map #0396000100401

CONTACT

Jason P. Klue - 864.905.8401 jasonklue@spencerhines.com

## LAND FOR SALE

White Horse Road Ext. Greenville SC 29605