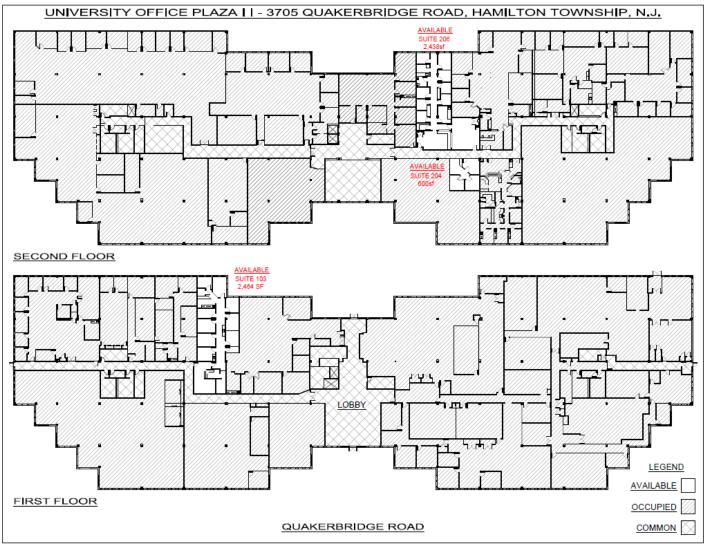

## **Available Space**

NOTE: Twice per day and five days a week all common areas - bathrooms, door handles, railings, elevators, and surfaces will be disinfected with CDC approved cleaning products.

- Second Floor 2,438 SF (Pre-Existing Medical Suite)
- Second Floor 2,062 SF (Move In Ready Dental Office)