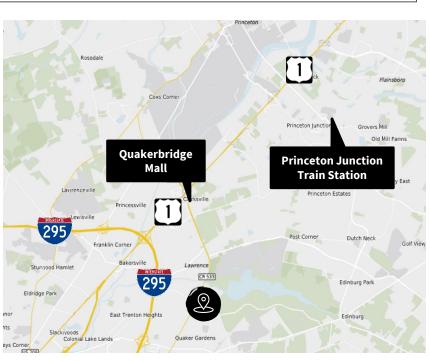

## **Features**

- Amenity rich location with nearby shopping, restaurants, childcare, banking and fitness center
- On site ownership
- Located in close proximity to 295 & Route 1
- Located only 2.5 miles from newly renovated Quakerbridge Mall
- Ample parking 5 per 1,000 SF
- Grand atrium lobby
- 2 miles from Hamilton Train Station