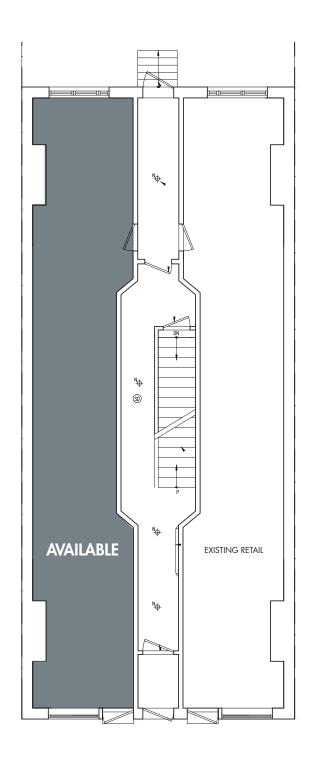

## 437 EAST 9TH STREET

WEST STORE | BETWEEN AVENUE A & FIRST AVENUE

Ground Level: 650 SF Approx. | Storage Basement: 300 SF (non-contiguous) | Frontage: 10 Feet

Ceiling Heights: 10' | Term: 10 Years | Possession: Immediate | Reduced Price: \$5,000/Mo