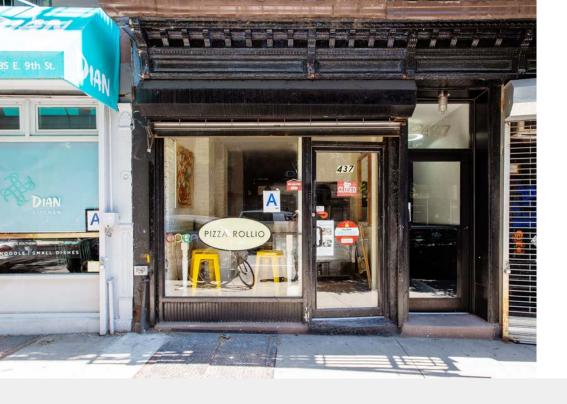

## 437 EAST 9TH STREET

WEST STORE | BETWEEN AVENUE A & FIRST AVENUE

Ground Level: 650 SF Approx. | Storage Basement: 300 SF (non-contiguous) | Frontage: 10 Feet

Ceiling Heights: 10' | Term: 10 Years | Possession: Immediate | Reduced Price: \$5,000/Mo

## Space Features:

- Eclectic, busy East Village street close to Tompkins Square Park
- Perfect for either restaurant or boutique retail
- Venting possible, gas in the building, new HVAC
- Charming space in immaculate condition, exposed brick walls, wood floors
- Lots of light from front and back windows