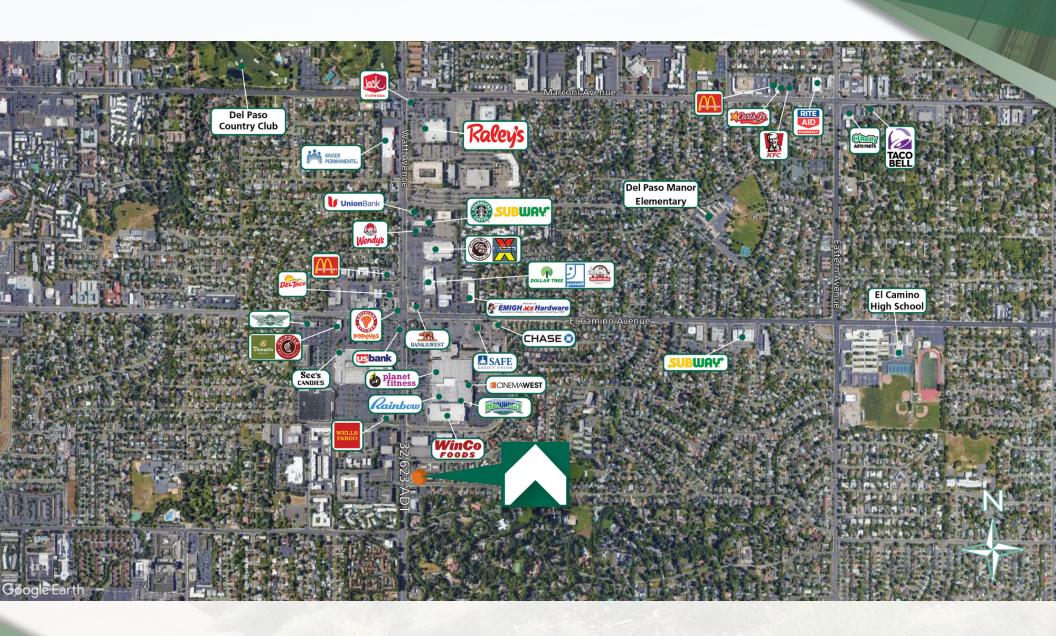

ces to both sides of the building. Shared Batherooms.
   \$1,800 / Month (Available - January 1, 2021)

#### **LEASE SUMMARY**

| Available SF: | ±145 - 7,500 SF      |  |
|---------------|----------------------|--|
| Lease Rate:   | \$1.35-2.00 SF/Month |  |
| Lease Type:   | Semi-Full Service    |  |

| DEMOGRAPHICS      | 1 MILE   | 3 MILES  | <b>5 MILES</b> |
|-------------------|----------|----------|----------------|
| Total Households  | 6,565    | 58,230   | 132,934        |
| Total Population  | 14,584   | 132,033  | 324,910        |
| Average HH Income | \$69,771 | \$70,793 | \$67,319       |

### SITE PLAN 3508 Cody Way Sacramento, CA



### **FLOOR PLAN**

## FOR LEASE CUSTOMIZED OFFICE SUITES

3508 Cody Way Sacramento, CA



### **RETAILER MAP**

3508 Cody Way Sacramento, CA



### **LOCATION MAPS**

3508 Cody Way Sacramento, CA