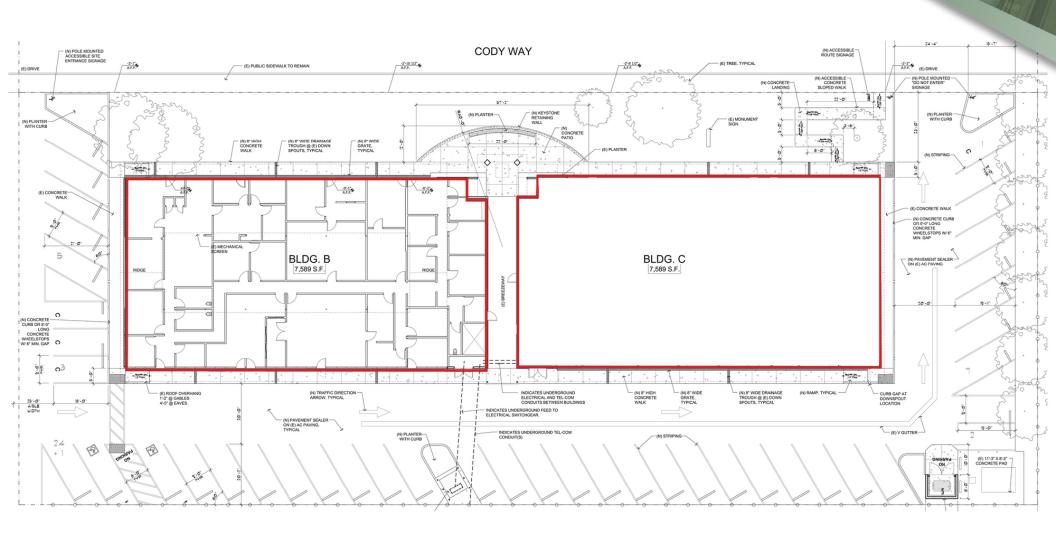

#### **EXECUTIVE SUITES AVAILABLE**

- Suite 250 B: ±240 SF \$500/Month
- Suite 200: ±1,325 SF with 5 Rooms, Interior Reception Area, and Entrances to both sides of the building. Shared Batherooms.
   \$1,800 / Month (Available - January 1, 2021)

#### **LEASE SUMMARY**

| Available SF: | ±145 - 7,500 SF      |  |
|---------------|----------------------|--|
| Lease Rate:   | \$1.35-2.00 SF/Month |  |
| Lease Type:   | Semi-Full Service    |  |

| DEMOGRAPHICS      | 1 MILE   | 3 MILES  | <b>5 MILES</b> |
|-------------------|----------|----------|----------------|
| Total Households  | 6,565    | 58,230   | 132,934        |
| Total Population  | 14,584   | 132,033  | 324,910        |
| Average HH Income | \$69,771 | \$70,793 | \$67,319       |

### SITE PLAN 3508 Cody Way Sacramento, CA



### **FLOOR PLAN**

## FOR LEASE CUSTOMIZED OFFICE SUITES

3508 Cody Way Sacramento, CA



### **RETAILER MAP**

3508 Cody Way Sacramento, CA



### **LOCATION MAPS**

3508 Cody Way Sacramento, CA