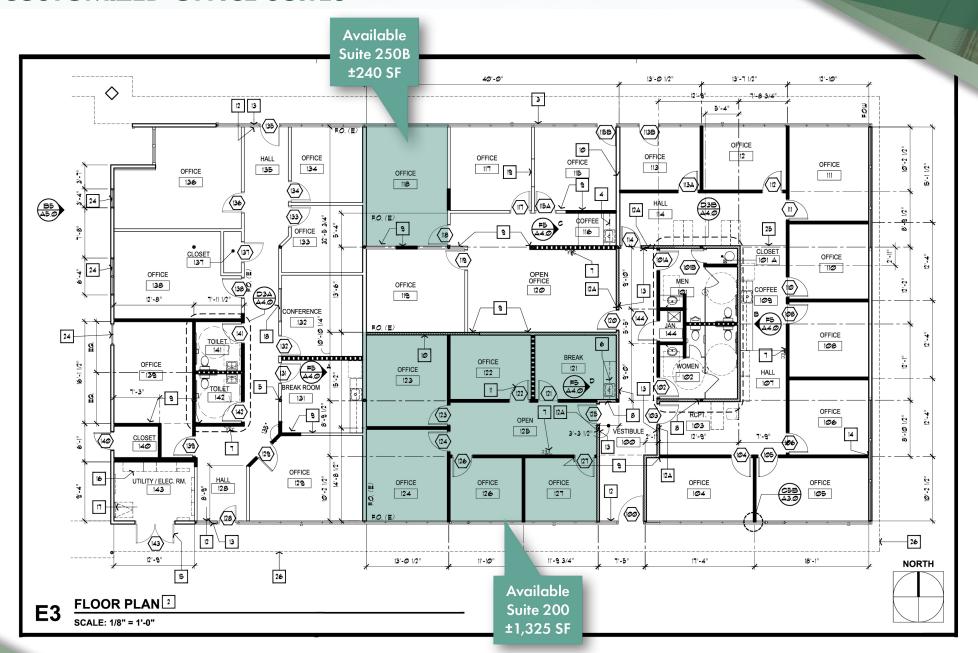

### **FLOOR PLAN**

#### **EXECUTIVE SUITES AVAILABLE**

- Suite 250 B: ±240 SF \$500/Month
- Suite 200: ±1,325 SF with 5 Rooms, Interior Reception Area, and Entrances to both sides of the building. Shared Batherooms.
   \$1,800 / Month (Available - January 1, 2021)