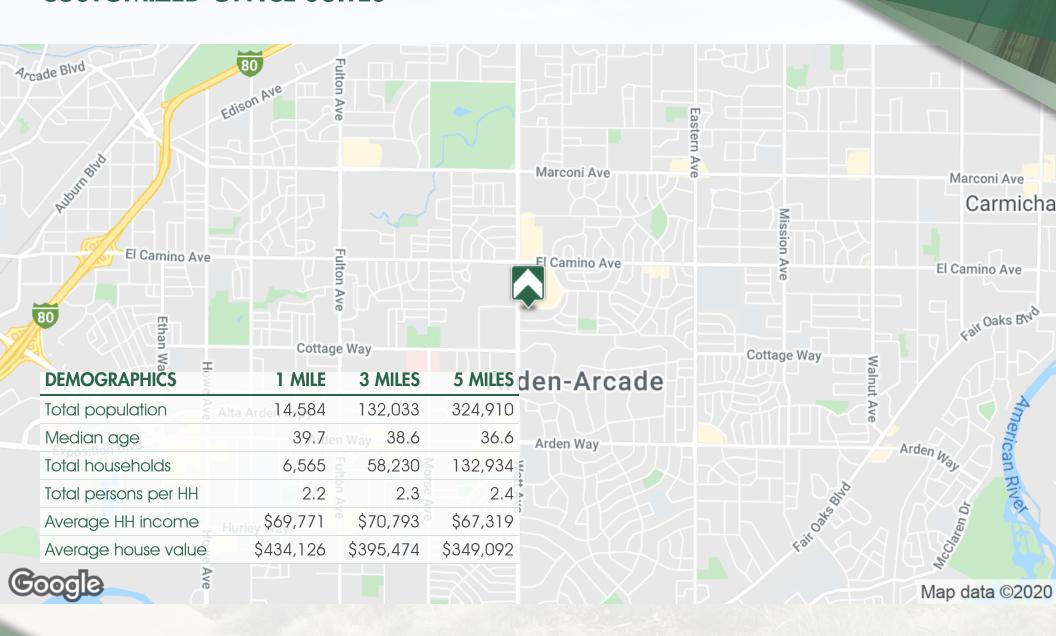

### **LOCATION MAPS**

3508 Cody Way Sacramento, CA

#### **LEASE SUMMARY**

| Available SF: | ±145 - 7,500 SF      |  |
|---------------|----------------------|--|
| Lease Rate:   | \$1.35-2.00 SF/Month |  |
| Lease Type:   | Semi-Full Service    |  |

| DEMOGRAPHICS      | 1 MILE   | 3 MILES  | <b>5 MILES</b> |
|-------------------|----------|----------|----------------|
| Total Households  | 6,565    | 58,230   | 132,934        |
| Total Population  | 14,584   | 132,033  | 324,910        |
| Average HH Income | \$69,771 | \$70,793 | \$67,319       |