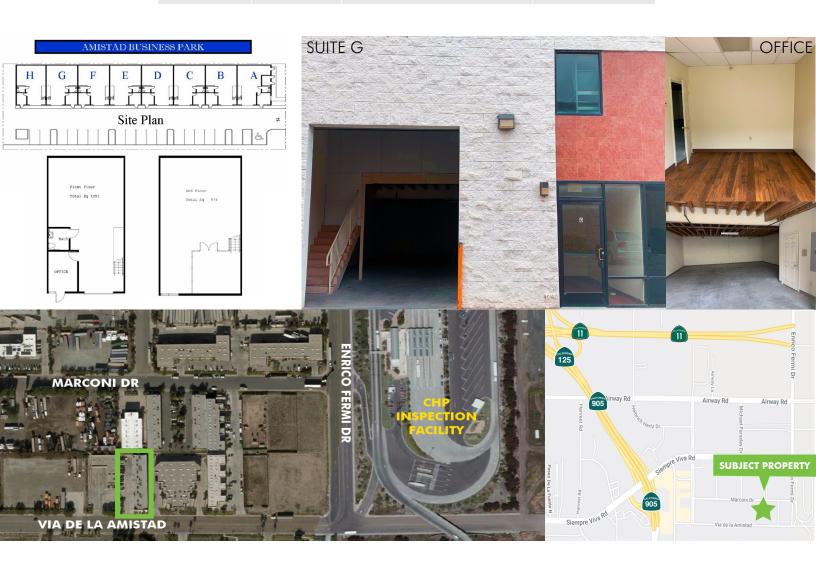

## **CBRE**

4301 La Jolla Village Dr Suite 3000 San Diego, CA 92122

| AVAILABLE SPACES |          |                       |               |
|------------------|----------|-----------------------|---------------|
| SUITE B          | 2,250 SF | Available May 1, 2020 | 1 Grade Level |
| SUITE C          | 2,250 SF | Available May 1, 2020 | 1 Grade Level |
| SUITE G          | 1,250 SF | Available Now         | 1 Grade Level |