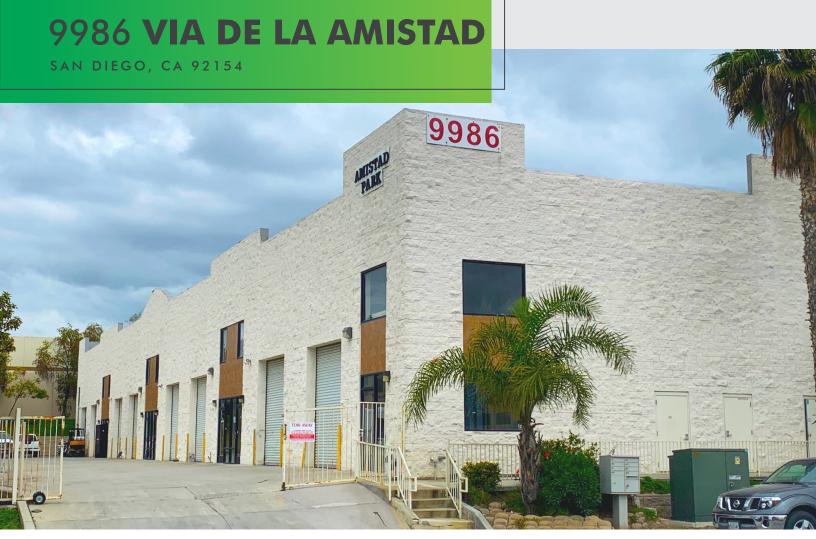

## INDUSTRIAL WAREHOUSE WITH OFFICE FOR LEASE

1,250 SF - 4,500 SF AVAILABLE

## \$1.00 / SF + CAMS

- 24 hour gate secured access
- Minutes to SR 905, SR 125 and SR 11
- Located in a ± 18,460 SF multi-tenant industrial building
- Close proximity to Otay Mesa Port of Entry and retail amenities
- Zoning: Light Industrial
- 22' Clear Height
- Skylights and Sprinklered
- 2 Parking spaces per Unit