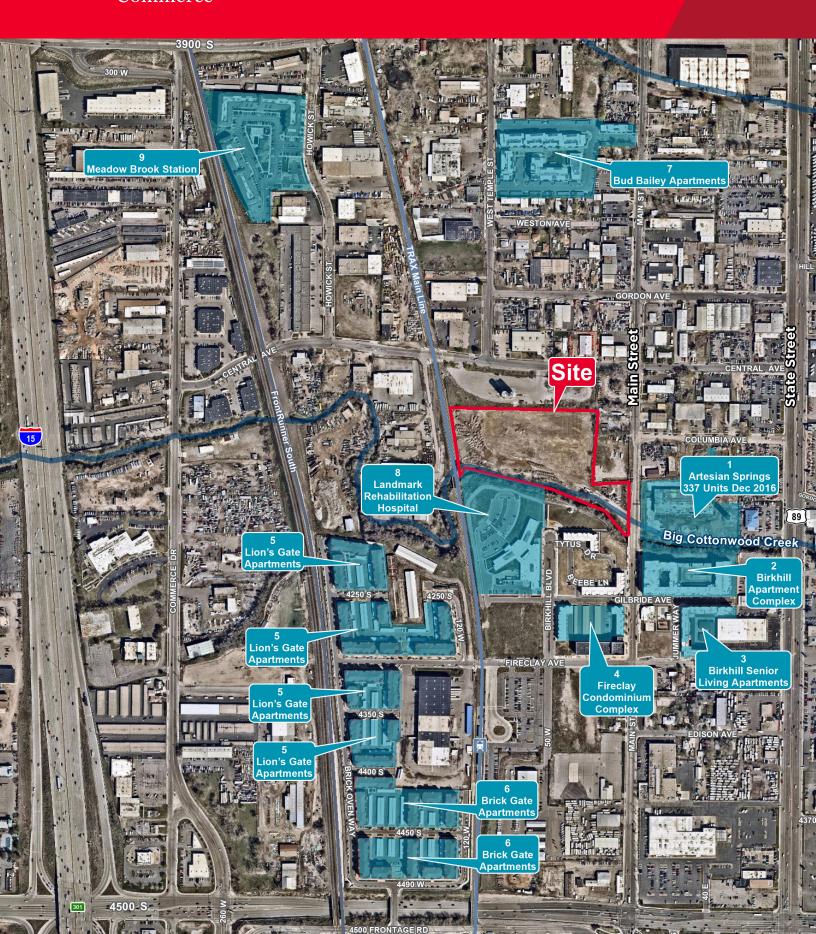

development land for sale 4186 South Main Street Salt Lake City, Utah

PRIME DEVELOPMENT LAND

**COLUMBIA AVE** 

- This location is 1,000 feet from the Trax line station
- Multi-family residential Retail zoning change in progress
- Initial allowance for 45 units/acre + Higher density possible - up to 60 units/acre
- Huge future potential with infill development of supportive retail, grocery, and mixed uses currently taking place
- 2.28 ac/5 parcel Adjoining Property also for sale in conjunction with the sale of the 7.05 ac Wind River parcel, providing main street frontage and multipleentry/access points.
- Total potential assemblage: 9.33 acres

Apartment and mixed use development ground for sale -Transit Oriented Development (TOD) Area

## **Property Highlights**

- 7.05 Acres with Big Cottonwood Creek forming scenic south boundary
- \$19.00 PSF (\$5,834,486.00)
- Located within SL County RDA Area
- Tax increment & other county incentives available
- Great Central Valley location with easy access to amenities, freeway, and walking distance to TRAX & Mass Transit
- · Beautiful views and river frontage

Rapidly developing area with re-zoning and re-use assistance by City and County entities to get through the entitlement process.

Rusty Bollow, MRED, CCIM Director +1 801 303 5429 rbollow@comre.com Camron Carpenter Director +1 801 303 5457 ccarpenter@comre.com 170 South Main Street Suite 1600 Salt Lake City, UT 84101 Main +1 801 322 2000 Fax +1 801 322 2040 comre.com