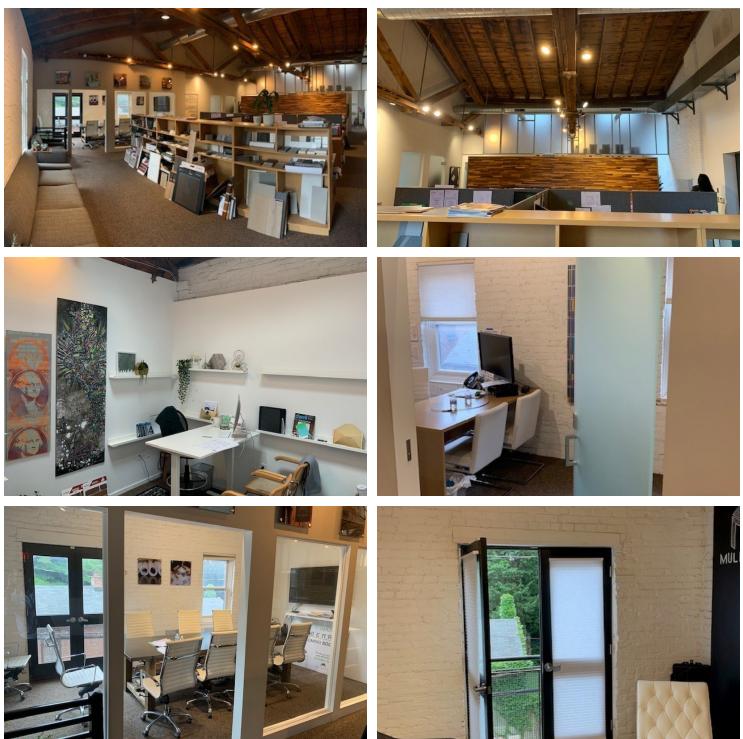

#### **PROPERTY HIGHLIGHTS**

- Office space for lease, available 06/01/2020
- 2,010+/- on the second floor
- 5 offices, open office area, kitchenette, conference room with balconet, restroom, and high ceilings with exposed wood beams
- Potential parking
- Located in well sought-after Short North
- Close to area amenities such as restaurants, offices, and shops
- Easy access to COTA-CBUS route