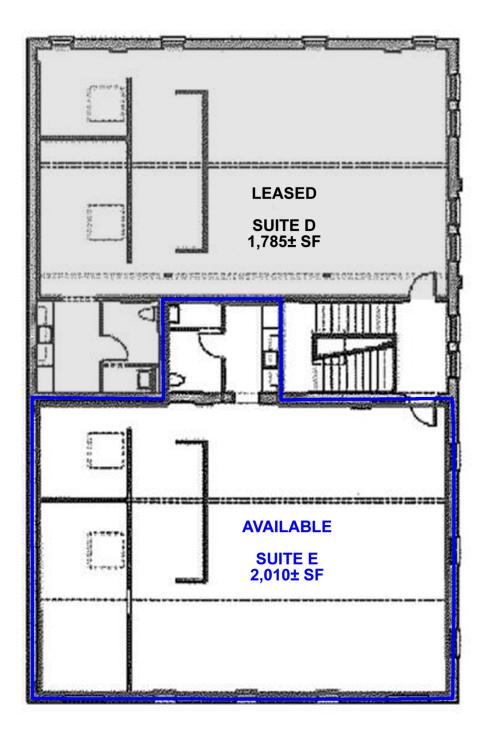

#### **OFFERING SUMMARY**

| Available SF:  | 2,010 SF                                 |
|----------------|------------------------------------------|
| Lease Rate:    | \$4,000 per month<br>(Gross Plus Water)  |
| Lot Size:      | 0.11 Acres                               |
| Year Built:    | 1920                                     |
| Building Size: | 7,500 SF                                 |
| Renovated:     | 2006                                     |
| Zoning:        | C4 Regional Scale<br>Commercial District |

#### **PROPERTY HIGHLIGHTS**

- Office space for lease, available 06/01/2020
- 2,010+/- on the second floor
- 5 offices, open office area, kitchenette, conference room with balconet, restroom, and high ceilings with exposed wood beams
- Potential parking
- Located in well sought-after Short North
- Close to area amenities such as restaurants, offices, and shops
- Easy access to COTA-CBUS route