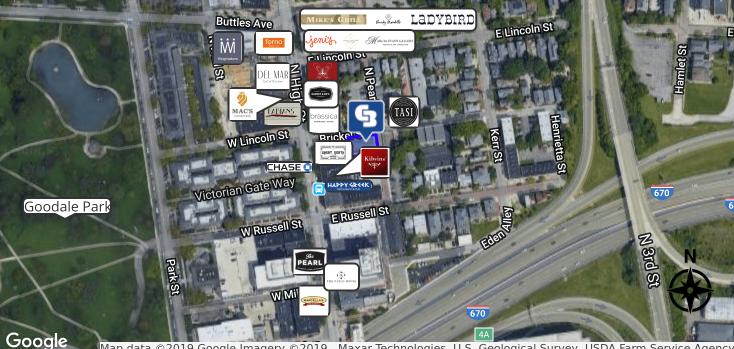

### LOCATION OVERVIEW

This property is in the Short North neighborhood of Columbus, Ohio. It is situated just off N High St at the intersection of Brickel St and N Pearl St. This location in close proximity to downtown, Arena District, the convention center and OSU. The Short North Arts District is a vibrant, exciting urban neighborhood with a unique local flavor and culture to spare.

Columbus, OH 43215

Map data ©2019 Google Imagery ©2019 , Maxar Technologies, U.S. Geological Survey, USDA Farm Service Agency