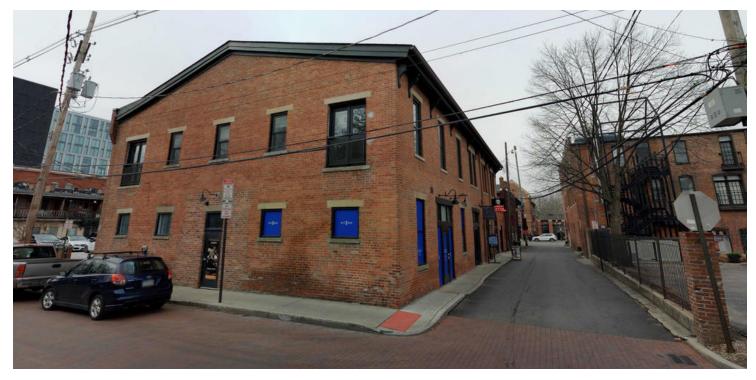

Columbus, OH 43215

### LOCATION OVERVIEW

This property is in the Short North neighborhood of Columbus, Ohio. It is situated just off N High St at the intersection of Brickel St and N Pearl St. This location in close proximity to downtown, Arena District, the convention center and OSU. The Short North Arts District is a vibrant, exciting urban neighborhood with a unique local flavor and culture to spare.

#### **OFFERING SUMMARY**

| Available SF:  | 2,010 SF                                 |
|----------------|------------------------------------------|
| Lease Rate:    | \$4,000 per month<br>(Gross Plus Water)  |
| Lot Size:      | 0.11 Acres                               |
| Year Built:    | 1920                                     |
| Building Size: | 7,500 SF                                 |
| Renovated:     | 2006                                     |
| Zoning:        | C4 Regional Scale<br>Commercial District |