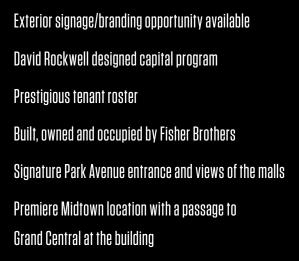

## 142,000 RSF FIRST TIME AVAILABLE: **BIG BLOCK** on 5 contiguous floors overlooking the park avenue malls and tulip garden