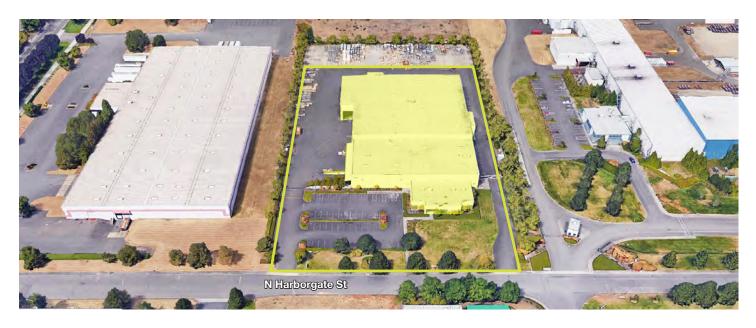

## Rivergate Heavy Industrial Facility

### **FOR LEASE**

8823 N Harborgate Street, Portland, OR 70,970 SF Heavy Industrial Facility



CONTACT

Scott Murphy

Senior Vice President, Partner | 503.221.2287 | smurphy@kiddermathews.com



# 8823 N Harborgate Street

### **AERIAL**



| TOTAL BLDG SIZE | OFFICE SF | LOADING<br>DOCK/GRADE | CLEAR HEIGHT | LAND AREA  |
|-----------------|-----------|-----------------------|--------------|------------|
| 70,970          | 7,835     | 1D/7G                 | 36'          | 222,156 SF |





### CONTACT

### **Scott Murphy**

Senior Vice President, Partner 503.221.2287 smurphy@kiddermathews.com



### 8823 N Harborgate Street

#### **FEATURES**

Property is a freestanding, modern heavy manufacturing facility with good location in the heart of the Rivergate industrial submarket

70,970 SF total building area

7,835 SF of high quality office area with an efficient layout

Warehouse area includes a 2,468 SF load bearing mezzanine area

5.1 acres (222,156 SF) site area including the ability for laydown yard and easy drive-arou