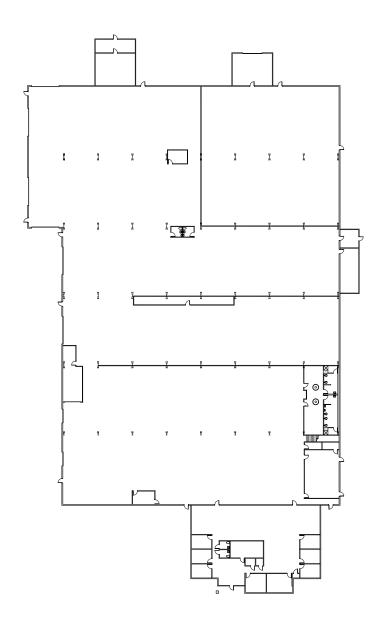

ge 27 feet.

Infrastructure put in to segregate warehouse into separate contained environments

IHh (Heavy Industrial) zoning per the City of Portland

Seven (7) oversized (20' x 20') grade level loading doors, one (1) dock level door

Drive-thru capacity

Well distributed 3,000 amps+, 480 volt power

Compressed airlines running throughout facility

High quality concrete-tilt up construction which has been well maintained since construction

Lease Rate: \$40,725/month, NNN (\$0.48/\$0.85)



#### CONTACT

Scott Murphy
Senior Vice President, Partner
503.221.2287
smurphy@kiddermathews.com



# 8823 N Harborgate Street

### **FEATURES**





### CONTACT

Scott Murphy
Senior Vice President, Partner
503.221.2287
smurphy@kiddermathews.com









# 8823 N Harborgate Street

### **FLOOR PLAN**



### CONTACT

### **Scott Murphy**

Senior Vice President, Partner 503.221.2287 smurphy@kiddermathews.com





# 8823 N Harborgate Street

### **AERIAL PERSPECTIVE**



### CONTACT

#### **Scott Murphy**

Senior Vice President, Partner 503.221.2287 smurphy@kiddermathews.com