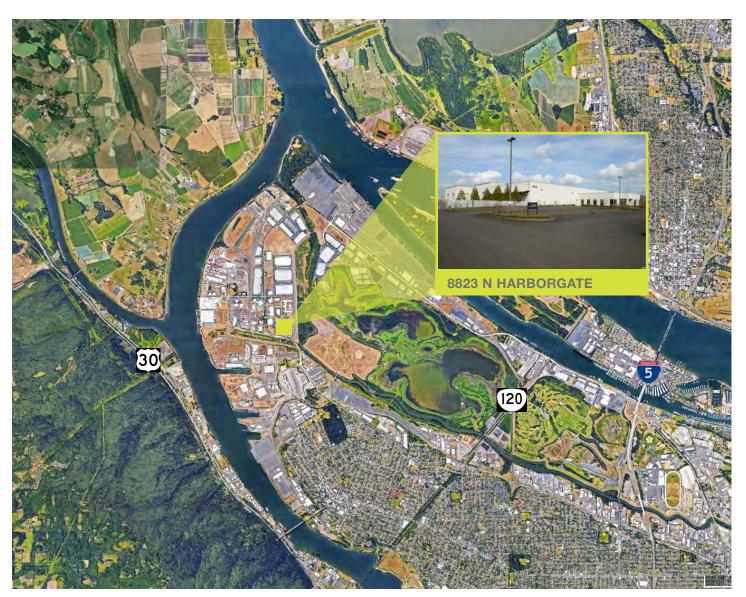

zed (20' x 20') grade level loading doors, one (1) dock level door

Drive-thru capacity

Well distributed 3,000 amps+, 480 volt power

Compressed airlines running throughout facility

High quality concrete-tilt up construction which has been well maintained since construction

Lease Rate: \$40,725/month, NNN (\$0.48/\$0.85)



#### CONTACT

Scott Murphy
Senior Vice President, Partner
503.221.2287
smurphy@kiddermathews.com



# 8823 N Harborgate Street

### **FEATURES**





### CONTACT

Scott Murphy
Senior Vice President, Partner
503.221.2287
smurphy@kiddermathews.com









# 8823 N Harborgate Street

### **FLOOR PLAN**



### CONTACT

### **Scott Murphy**

Senior Vice President, Partner 503.221.2287 smurphy@kiddermathews.com





# 8823 N Harborgate Street

### **AERIAL PERSPECTIVE**



### CONTACT

#### **Scott Murphy**

Senior Vice President, Partner 503.221.2287 smurphy@kiddermathews.com