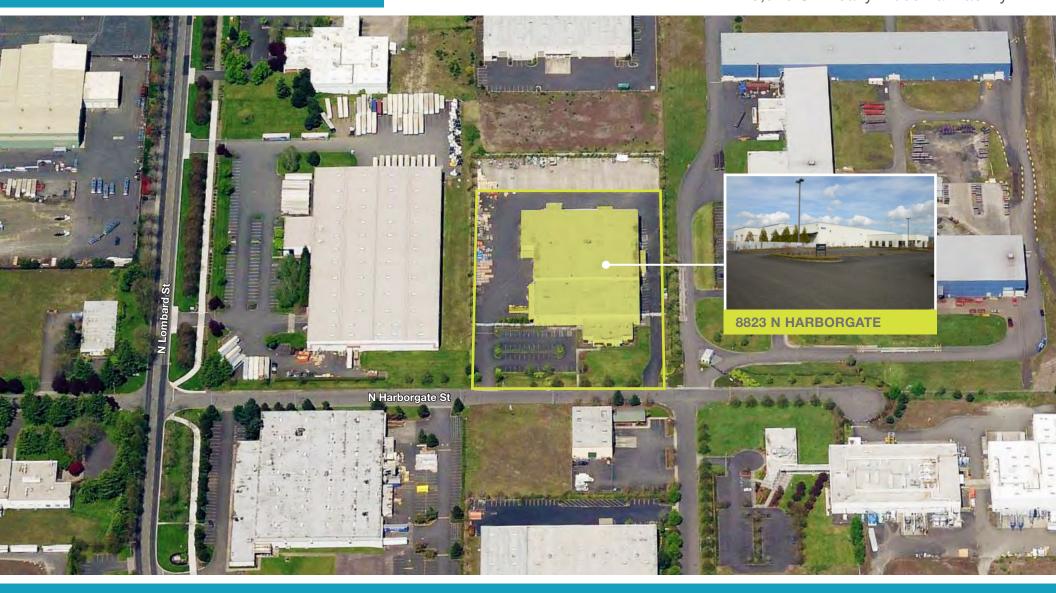

# 8823 N Harborgate Street

### **AERIAL**

| TOTAL BLDG SIZE | OFFICE SF | LOADING<br>DOCK/GRADE | CLEAR HEIGHT | LAND AREA  |
|-----------------|-----------|-----------------------|--------------|------------|
| 70,970          | 7,835     | 1D/7G                 | 36'          | 222,156 SF |

### **FOR LEASE**

8823 N Harborgate Street, Portland, OR 70,970 SF Heavy Industrial Facility

CONTACT

Scott Murphy

Senior Vice President, Partner | 503.221.2287 | smurphy@kiddermathews.com