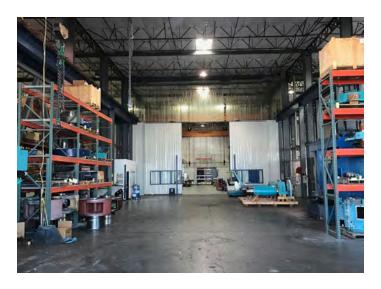

#### **FEATURES**

Property is a freestanding, modern heavy manufacturing facility with good location in the heart of the Rivergate industrial submarket

70,970 SF total building area

7,835 SF of high quality office area with an efficient layout

Warehouse area includes a 2,468 SF load bearing mezzanine area

5.1 acres (222,156 SF) site area including the ability for laydown yard and easy drive-around flow for trucks

Ample parking with over 100+ delineated parking spaces

Entire site is fenced and secured

Approximately 15,000 SF of warehouse is use for racked storage and has ceiling heights of 24'. The remainder of the warehouse has 35'-36' clear height

Built in 1997

Very efficient and modern bridge cranes throughout the three manufacturing bays. The cranes range in size from 10 to 30 ton. Hook heights average 27 feet.