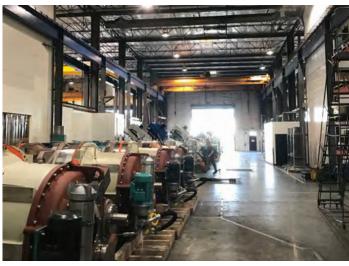

Entire site is fenced and secured

Approximately 15,000 SF of warehouse is use for racked storage and has ceiling heights of 24'. The remainder of the warehouse has 35'-36' clear height

Built in 1997

Very efficient and modern bridge cranes throughout the three manufacturing bays. The cranes range in size from 10 to 30 ton. Hook heights average 27 feet.

Infrastructure put in to segregate warehouse into separate contained environments

IHh (Heavy Industrial) zoning per the City of Portland

Seven (7) oversized (20' x 20') grade level loading doors, one (1) dock level door

Drive-thru capacity

Well distributed 3,000 amps+, 480 volt power

Compressed airlines running throughout facility

High quality concrete-tilt up construction which has been well maintained since construction