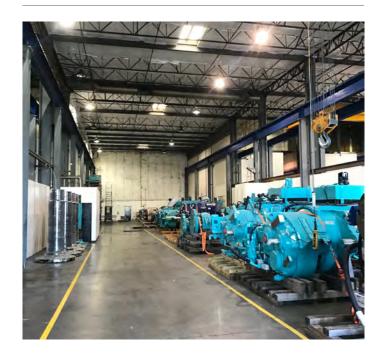

#### **FEATURES**

Property is a freestanding, modern heavy manufacturing facility with good location in the heart of the Rivergate industrial submarket

70,970 SF total building area

7,835 SF of high quality office area with an efficient layout

Warehouse area includes a 2,468 SF load bearing mezzanine area

5.1 acres (222,156 SF) site area including the ability for laydown yard and easy drive-around flow for trucks

Ample parking with over 100+ delineated parking spaces

Entire site is fenced and secured

Approximately 15,000 SF of warehouse is use for racked storage and has ceiling heights of 24'. The remainder of the warehouse has 35'-36' clear height

Built in 1997

Very efficient and modern bridge cranes throughout the three manufacturing bays. The cranes range in size from 10 to 30 ton. Hook heights average 27 feet.