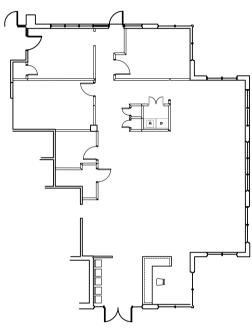

### **FLOORPLAN OPTIONS**

#### 1 ST FLOOR SPACE

2,982 SF Open Floor Plan with 3 Offices Former Use as a Physical Therapy Office

#### 2ND FLOOR SPACE

7,594 SF Entire Floor Available 16 Exam Rooms 5 Offices