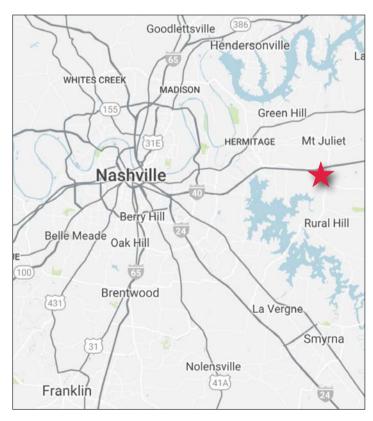

## MT. JULIET, TN MEDICAL OFFICE OR GENERAL OFFICE

# **FOR LEASE**



#### **OVERVIEW**

ADDRESS 5003 CROSSINGS CIR., MT. JULIET, TN 37122 SUB-MARKET MT. JULIET USE MEDICAL OFFICE OR GENERAL OFFICE **AVAILABLE** 2,982 SF 1ST FLOOR 7,594 SF 2ND FLOOR PARKING 60 SPACES | 4:1000 AMENITIES **BUILDING SIGNAGE & NAMING RIGHTS** AVAILABLE, KEY CARD ACCESS \$22 PSF NNN RATE

#### LOCATION OVERVIEW

Easy Access to Mt. Juliet Road and I-40

Across from Providence Marketplace, a Premier Shopping, Entertainment, & Dining Destination

1.2 Million SF of Retail Within 1 Mile





### **FLOORPLAN OPTIONS**

#### 1 ST FLOOR SPACE

2,982 SF Open Floor Plan with 3 Offices Former Use as a Physical Therapy Office











#### 2ND FLOOR SPACE

7,594 SF Entire Floor Available 16 Exam Rooms 5 Offices











### **IMMEDIATE AREA**



# FOR MORE INFORMATION, CONTACT

TODD ALEXANDER

615.250.8672 talexander@southeastventure.com

JIMMY PICKEL

615.250.8674 jpickel@southeastventure.com

COLE PARRISH

615.743.9390 cparrish@southeastventure.com