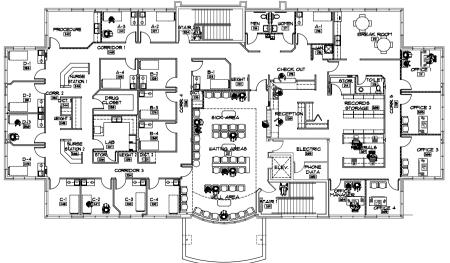

### **FLOORPLAN OPTIONS**

#### 1 ST FLOOR SPACE

2,982 SF Open Floor Plan with 3 Offices Former Use as a Physical Therapy Office

#### 2ND FLOOR SPACE

7,594 SF Entire Floor Available 16 Exam Rooms 5 Offices