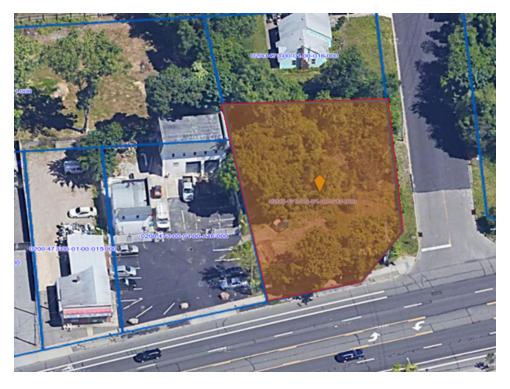

### **PROPERTY OVERVIEW**

**Development Opportunity** 

#### **PROPERTY HIGHLIGHTS**

- Corner lot on busy Middle County Road Corridor in Selden
- Frontage on Route 25
- Traffic Count 44,714
- · Excellent signage exposure
- Located on the northwest corner of Middle Country Road and March Court.

Zoned: Split Zoned

J-2 Business & A-1 Residence

0.28 Acres