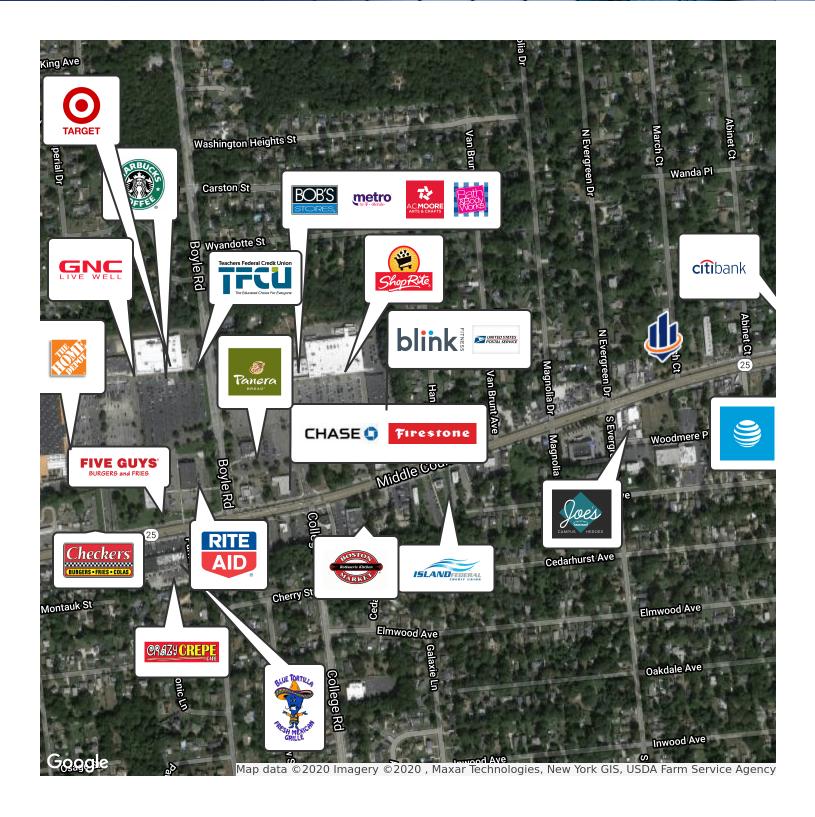

# Land For Sale

777 Middle Country Road, Selden, NY 11784



### **OFFERING SUMMARY**

Lot Size:

Sale Price: \$170,000

### **PROPERTY OVERVIEW**

**Development Opportunity** 

#### **PROPERTY HIGHLIGHTS**

- Corner lot on busy Middle County Road Corridor in Selden
- Frontage on Route 25
- Traffic Count 44,714
- · Excellent signage exposure
- Located on the northwest corner of Middle Country Road and March Court.

Zoned: Split Zoned

J-2 Business & A-1 Residence

0.28 Acres

#### Lorraine O'Hara

NYS Licensed Real Estate Associate Broker 631.389.0264 lorraine.ohara@svn.com

#### Aric Schachner



# Retail Map



# Lorraine O'Hara

NYS Licensed Real Estate Associate Broker 631.389.0264 lorraine.ohara@svn.com

# Aric Schachner







| POPULATION                           | 1 MILE              | 3 MILES               | 5 MILES               |
|--------------------------------------|---------------------|-----------------------|-----------------------|
| Total population                     | 14,645              | 101,633               | 243,355               |
| Median age                           | 34.8                | 37.4                  | 38.0                  |
| Median age (Male)                    | 32.9                | 35.3                  | 36.7                  |
| Median age (Female)                  | 36.1                | 39.2                  | 39.1                  |
|