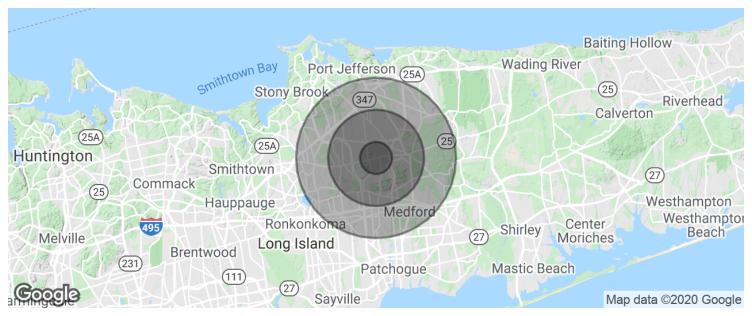

# Aric Schachner

| POPULATION                           | 1 MILE              | 3 MILES               | 5 MILES               |
|--------------------------------------|---------------------|-----------------------|-----------------------|
| Total population                     | 14,645              | 101,633               | 243,355               |
| Median age                           | 34.8                | 37.4                  | 38.0                  |
| Median age (Male)                    | 32.9                | 35.3                  | 36.7                  |
| Median age (Female)                  | 36.1                | 39.2                  | 39.1                  |
|                                      |                     |                       |                       |
| HOUSEHOLDS & INCOME                  | 1 MILE              | 3 MILES               | 5 MILES               |
| HOUSEHOLDS & INCOME Total households | <b>1 MILE</b> 4,857 | <b>3 MILES</b> 33,769 | <b>5 MILES</b> 81,926 |
|                                      |                     |                       |                       |
| Total households                     | 4,857               | 33,769                | 81,926                |

<sup>\*</sup> Demographic data derived from 2010 US Census