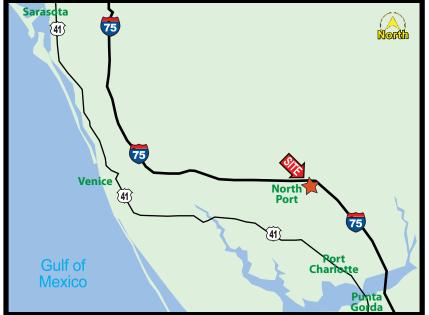

#### **COMMENTS:**

This property is located in the Woodlands Master Development Plan and just south off of Interstate 75 (Toledo Blade Blvd. exit) in North Port, FL. North Port is the 10th fastest growing city in the US, yet at 105 sq. miles is currently only 30% developed. Many opportunities exist for this thriving community.

### **DISTANCES FROM SITE:**

| PLACE                             | Miles | Min. |
|-----------------------------------|-------|------|
| Sarasota                          | 38    | 39   |
| Englewood Beach                   | 34    | 38   |
| Venice Beach                      | 24    | 28   |
| Punta Gorda Airport               | 19    | 21   |
| Spring Training<br>Atlanta Braves | 13    | 17   |
| SW FL Int'l. Airport              | 48    | 45   |