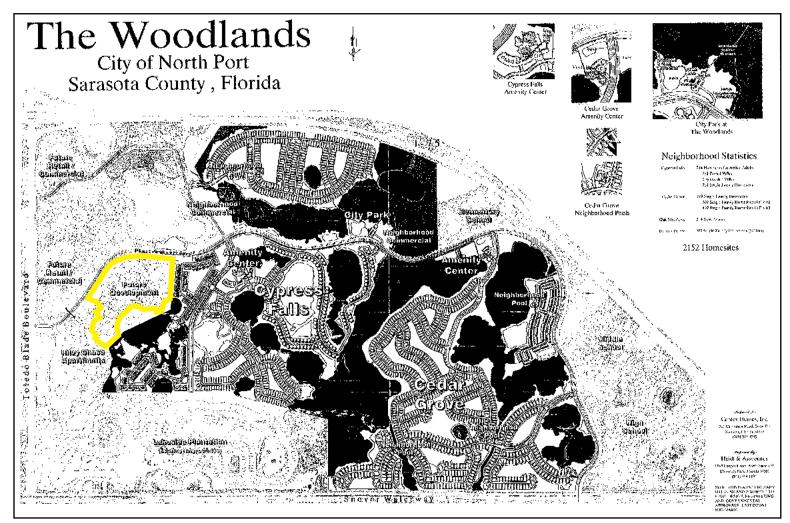

#### **COMMENTS:**

This property is located in the Woodlands Master Development Plan and just south off of Interstate 75 (Toledo Blade Blvd. exit) in North Port, FL. North Port is the 10th fastest growing city in the US, yet at 105 sq. miles is currently only 30% developed. Many opportunities exist for this thriving community.