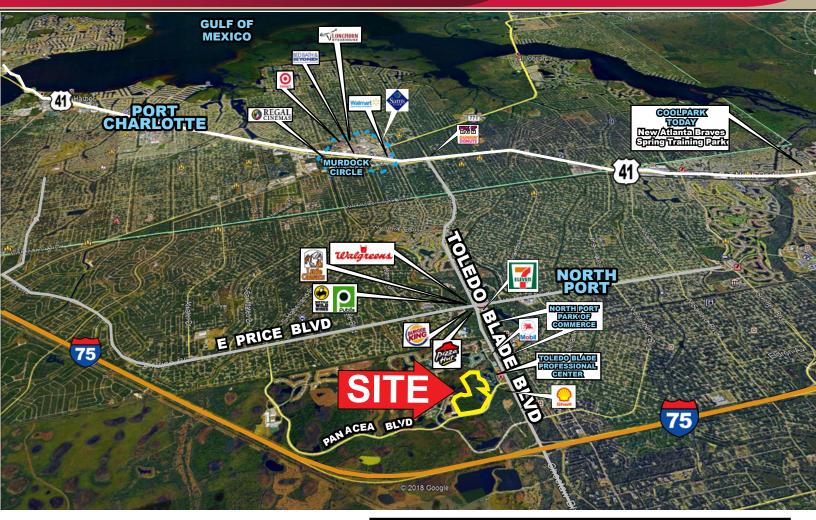

#### **COMMENTS:**

This property is located in the Woodlands Master Development Plan and just south off of Interstate 75 (Toledo Blade Blvd. exit) in North Port, FL. North Port is the 10th fastest growing city in the US, yet at 105 sq. miles is currently only 30% developed. Many opportunities exist for this thriving community.

### **DISTANCES FROM SITE:**

| PLACE                             | Miles | Min. |
|-----------------------------------|-------|------|
| Sarasota                          | 38    | 39   |
| Englewood Beach                   | 34    | 38   |
| Venice Beach                      | 24    | 28   |
| Punta Gorda Airport               | 19    | 21   |
| Spring Training<br>Atlanta Braves | 13    | 17   |
| SW FL Int'l. Airport              | 48    | 45   |