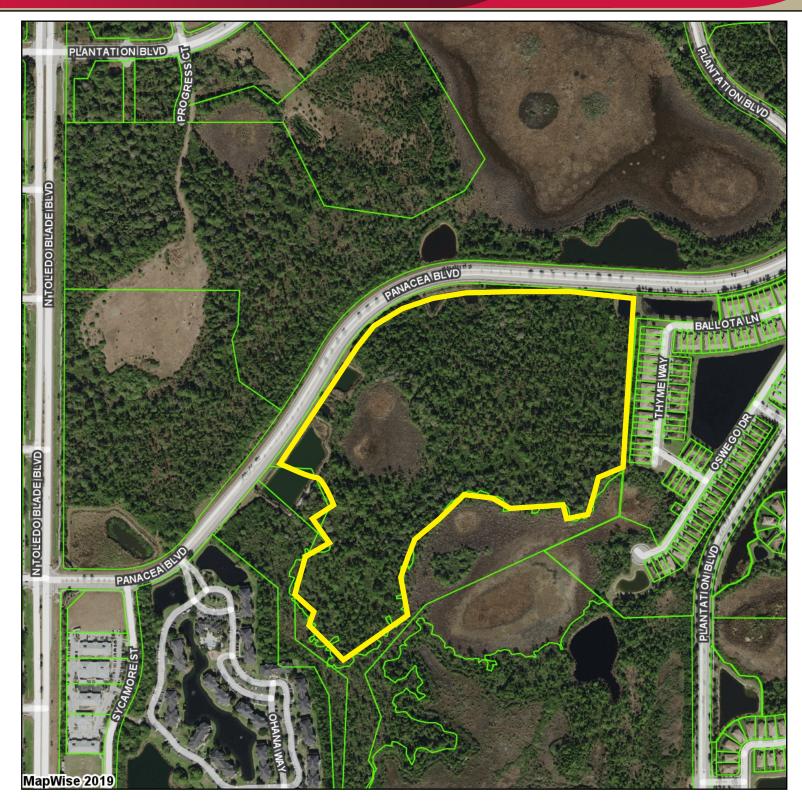

Panacea Blvd., North Port, FL 34289

| SIZE:   | 56.89 Acres                                                             |
|---------|-------------------------------------------------------------------------|
| PRICE:  | Call for pricing                                                        |
| ZONING: | PCDN                                                                    |
|         | (Uses are: Residential,<br>Commercial, Retail &<br>Professional Office) |

1115001300 (Sarasota County) **STRAP #:** 

#### **COMMENTS:**

This property is located in the Woodlands Master Development Plan and just south off of Interstate 75 (Toledo Blade Blvd. exit) in North Port, FL. North Port is the 10th fastest growing city in the US, yet at 105 sq. miles is currently only 30% developed. Many opportunities exist for this thriving community.